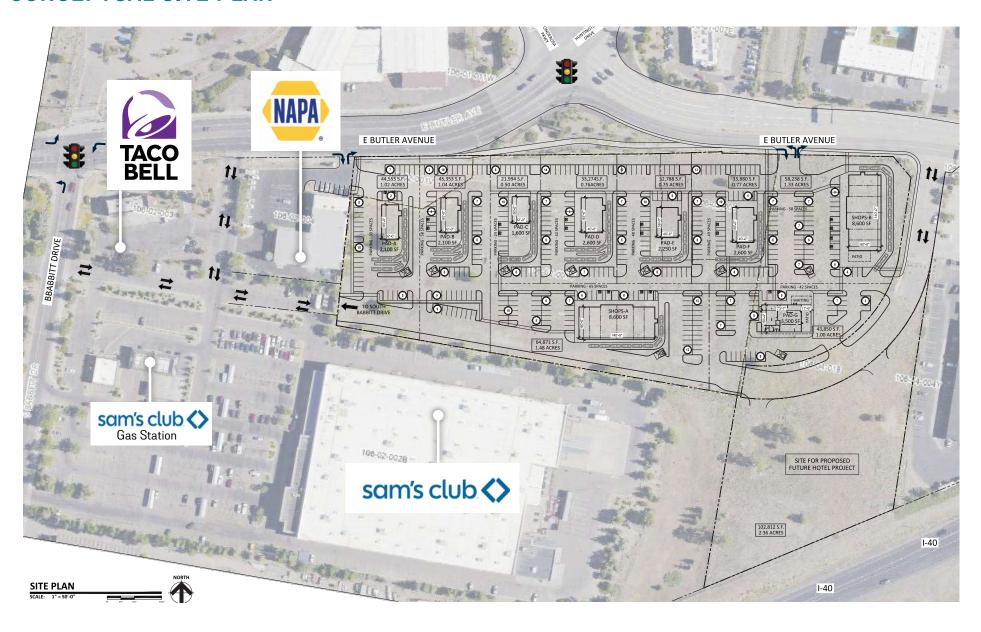

## Ponderosa Commons

1885 East Butler Avenue | Flagstaff, AZ 86001



ADDITIONAL INFORMATION:

Joe Doucett | Senior Managing Director t 602-952-3817 m 480-390-2262 joe.doucett@nmrk.com

### **NEWMARK**

#### **PROPERTY HIGHLIGHTS**

- PADs available for ground lease or build to suit
- Drive-thru and patio availability
- In the heart of Flagstaff, minutes from NAU

- Excellent access Butler Avenue to Interstate 40 and to Route 66 via Ponderosa Parkway
- Call for details and pricing

### **CONCEPTUAL SITE PLAN**







# Ponderosa Commons

1885 East Butler Avenue | Flagstaff, AZ 86001



266 Days of sunshine per year



#1 in Outside magazine's top cities to live



#1 Dog friendly destination by USA today



**#1 Best cities for startups** 



44% of Residents hold a bachelor's degree or higher



±6M Visitors each year

#### **DEMOGRAPHIC PROFILE**

LATITUDE: **35.18767** | LONGITUDE: **-111.66133** 

| POPULATION                   | 1-MILE   | 3-MILE   | 5-MILE   |
|------------------------------|----------|----------|----------|
| 2024 Estimated Population    | 5,698    | 59,309   | 80,234   |
| 2029 Projected Population    | 6,047    | 60,393   | 82,066   |
| 2024 Est. Daytime Population | 8,620    | 66,379   | 81,738   |
| HOUSEHOLDS                   |          |          |          |
| 2024