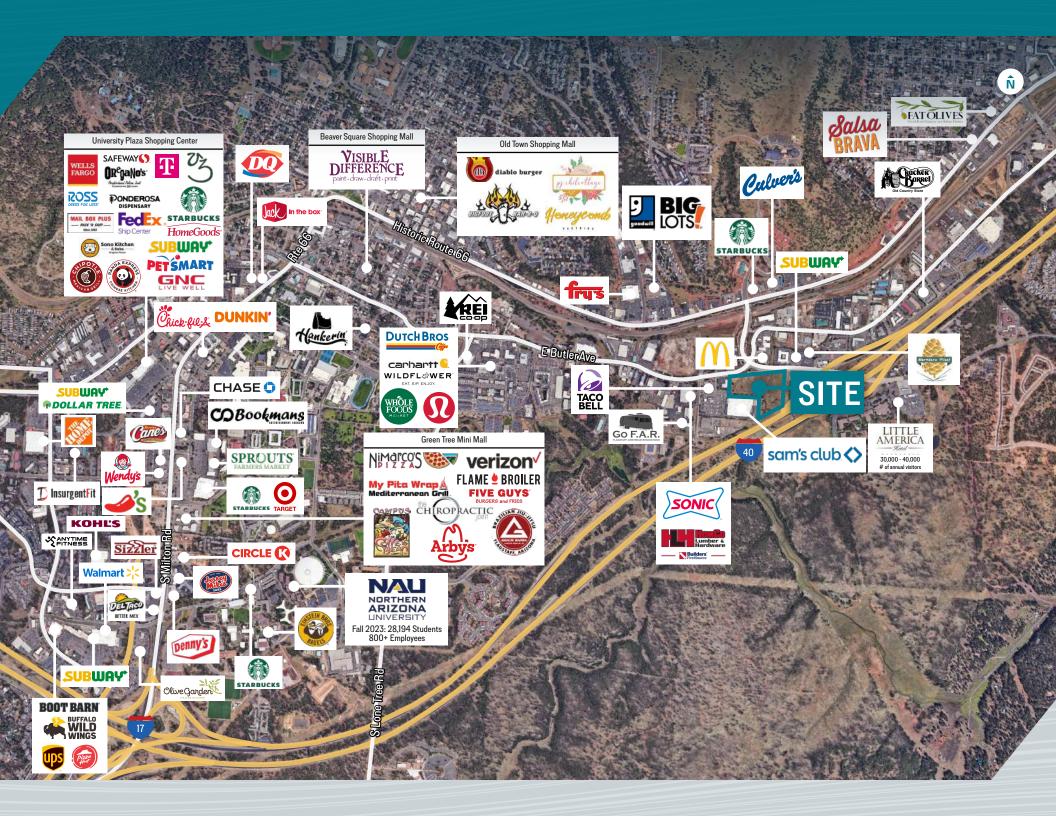

#### **PROPERTY HIGHLIGHTS**

- PADs available for ground lease or build to suit
- Drive-thru and patio availability
- In the heart of Flagstaff, minutes from NAU

- Excellent access Butler Avenue to Interstate 40 and to Route 66 via Ponderosa Parkway
- Call for details and pricing