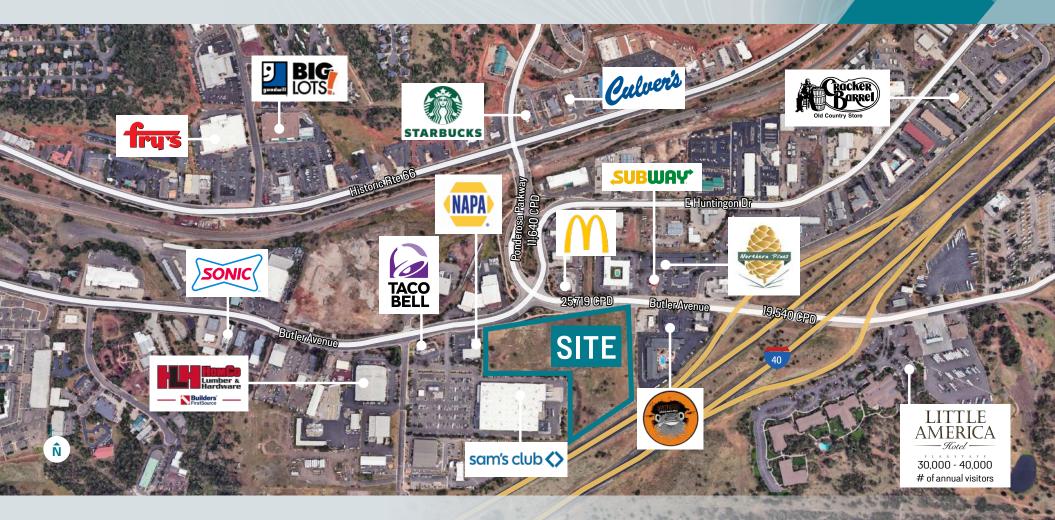

#### **PROPERTY HIGHLIGHTS**

- PADs available for ground lease or build to suit
- Drive-thru and patio availability
- In the heart of Flagstaff, minutes from NAU

- Excellent access Butler Avenue to Interstate 40 and to Route 66 via Ponderosa Parkway
- Call for details and pricing