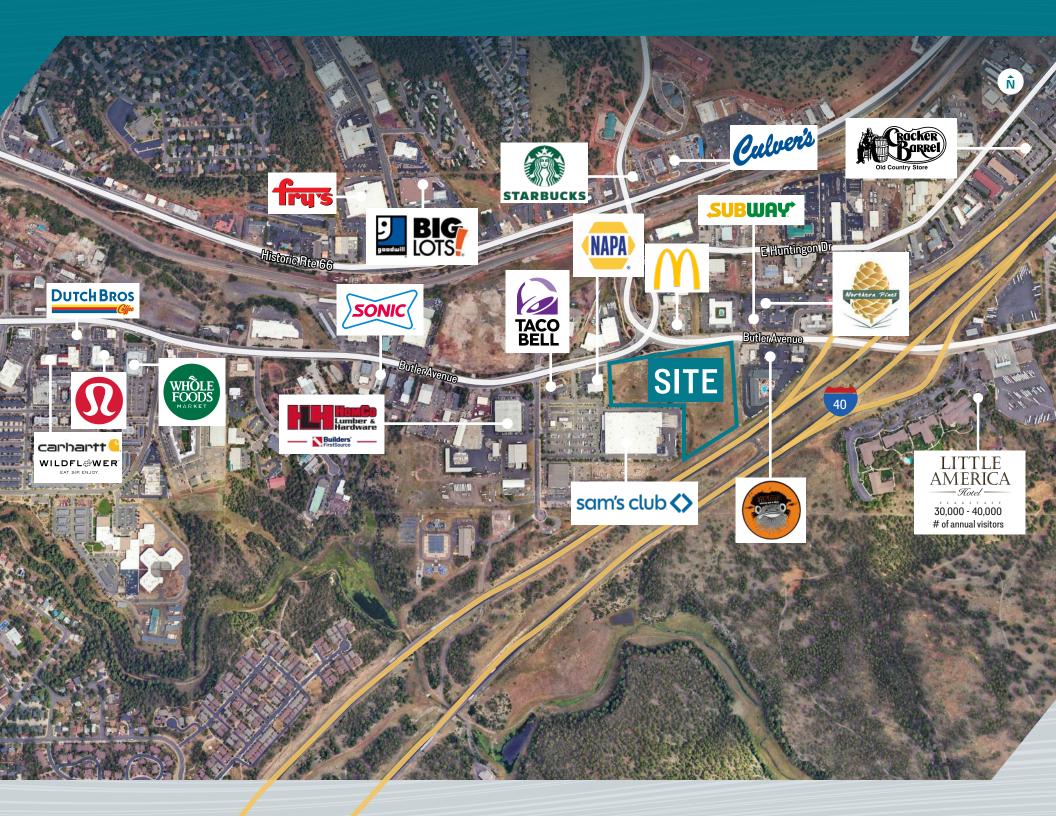

#### **PROPERTY HIGHLIGHTS**

- PADs available for ground lease or build to suit
- Drive-thru and patio availability
- In the heart of Flagstaff, minutes from NAU

- Excellent access Butler Avenue to Interstate 40 and to Route 66 via Ponderosa Parkway
- Call for details and pricing