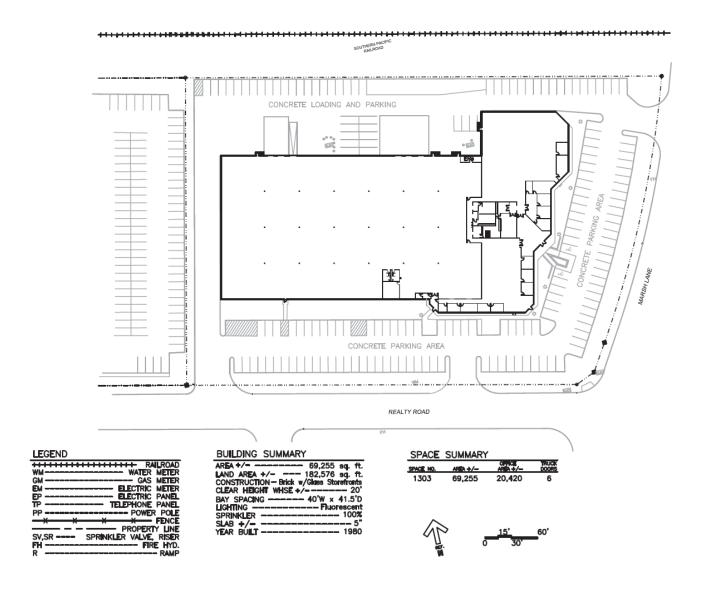

#### **Property Features**

- Free standing building with heavy parking and heavy power available in the heart of North Dallas
- 6 dock doors
- Heavy power: 3,800 amp service available
- Heavy parking: 165 parking spaces
- +-20' Clear height
- 20,420 SF office / open production
- Strategically with access to I35, DNT, **PGBT**
- +/-3.2 acres total per DCAD

#### 1303 Marsh Lane

Carrollton, Texas 75006

+-69,255 SF Office/Warehouse Available

### 1303 Marsh Lane