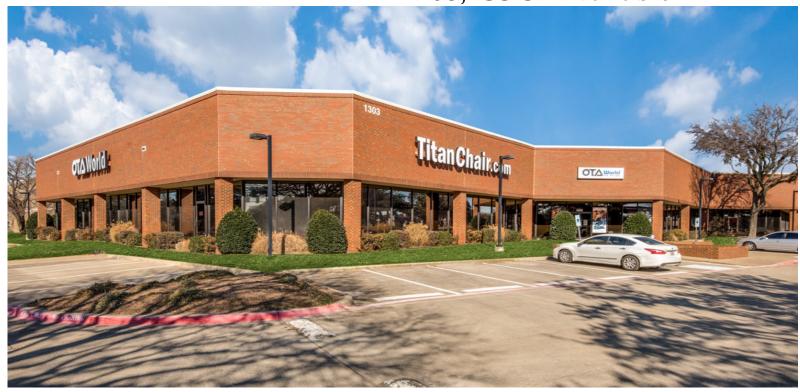

# FOR LEASE 1303 Marsh Lane Office/Warehouse +-69,255 SF Available

## 1303 Marsh Lane

Carrollton, Texas 75006