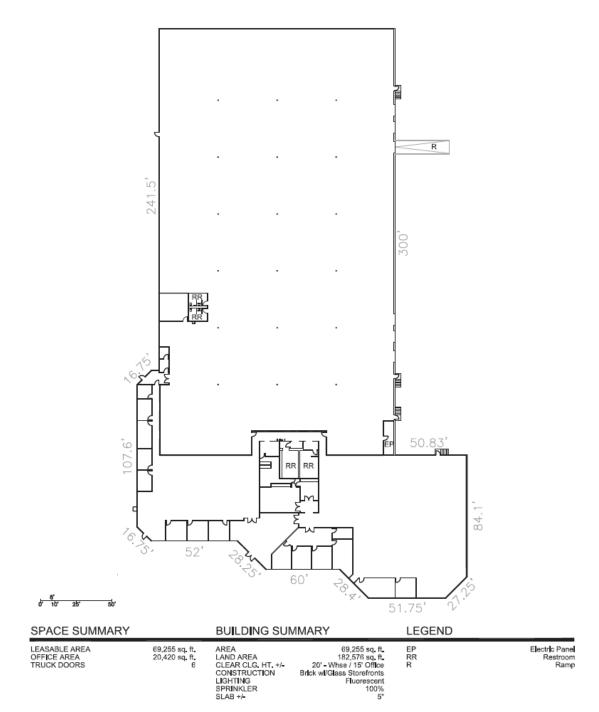

#### **Property Features**

- Free standing building with heavy parking and heavy power available in the heart of North Dallas
- 6 dock doors
- Heavy power: 3,800 amp service available
- Heavy parking: 165 parking spaces
- +-20' Clear height
- 20,420 SF office / open production
- Strategically with access to I35, DNT, **PGBT**
- +/-3.2 acres total per DCAD

### +-69,255 SF Office/Warehouse Available

#### +-69,255 SF Office/Warehouse Available