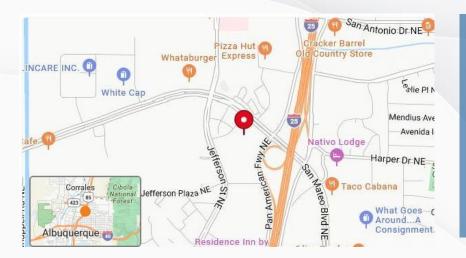

# FOR LEASE



#### SHOPS @ PRESIDENTIAL PLAZA



4500 Osuna Road NE Albuquerque, NM 87109



IZAELA SANCHEZ

Phone #: (714) 340-7849 EXT 1

Email: IzaelaSanchez@BlueSandsManagement.com Address: Po Box 17459, Anaheim, Ca. 92817

### Plaza Information





4500 Osuna Road NE Albuquerque, NM 87109



#### THE SHOPS @ PRESIDENTIAL PLAZA

Shops @ Presidential Plaza Located On 4500 Osuna Road Is A Highly Visible Retail Strip With Ample Amount Of Parking. This Property Has Excellent Frontage On Osuna Road, Multiple Access Points, And Large Monument Signage. It Has Lots Of Potential Due To High Day Time Foot Traffic From Weck's, Einstein Bagel, And The Popular Sweat Yoga Studio.



BLUE SANDS MANAGEMENT

**IZAELA SANCHEZ** 

#### Suite Information





Shops @ Presidential Plaza Located On 4500
Osuna Road Is A Highly Visible Retail Strip With
Ample Amount Of Parking. This Property Has
Excellent Frontage On Osuna Road, Multiple
Access Points, And Large Monument Signage.
Suite #130 Is An In Line Suite, Formerly Used As A
Southwest Lab, It Has Lots Of Potential Due To
High Day Time Foot Traf