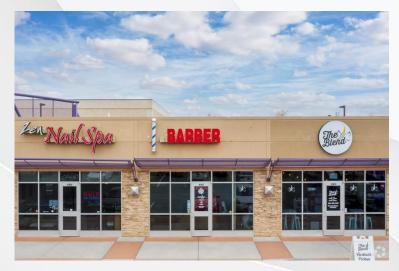

Excellent Frontage On Osuna Road, Multiple Access Points, And Large Monument Signage. It Has Lots Of Potential Due To High Day Time Foot Traffic From Weck's, Einstein Bagel, And The Popular Sweat Yoga Studio.



BLUE SANDS MANAGEMENT

**IZAELA SANCHEZ** 

#### Suite Information





Shops @ Presidential Plaza Located On 4500
Osuna Road Is A Highly Visible Retail Strip With
Ample Amount Of Parking. This Property Has
Excellent Frontage On Osuna Road, Multiple
Access Points, And Large Monument Signage.
Suite #130 Is An In Line Suite, Formerly Used As A
Southwest Lab, It Has Lots Of Potential Due To
High Day Time Foot Traffic From Weck's, Einstein
Bagel, And The Popular Sweat Yoga Studio.





**IZAELA SANCHEZ** 

## Site Map









## **Property Photos**









## Property Photos