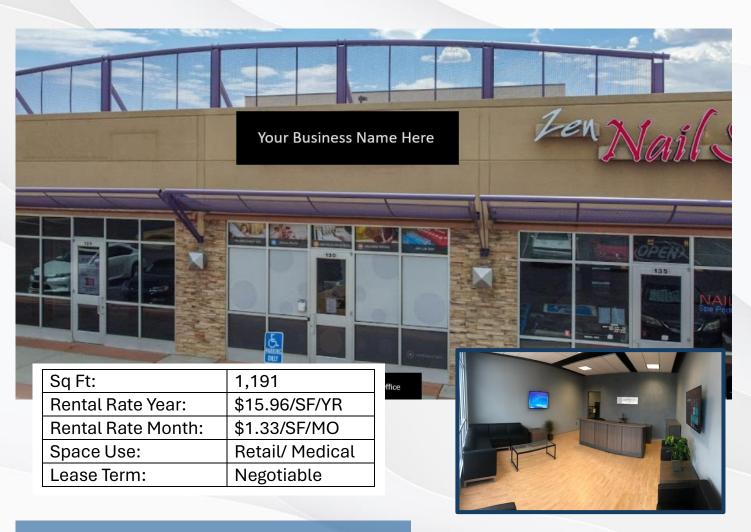

#### Suite Information

Shops @ Presidential Plaza Located On 4500
Osuna Road Is A Highly Visible Retail Strip With
Ample Amount Of Parking. This Property Has
Excellent Frontage On Osuna Road, Multiple
Access Points, And Large Monument Signage.
Suite #130 Is An In Line Suite, Formerly Used As A
Southwest Lab, It Has Lots Of Potential Due To
High Day Time Foot Traffic From Weck's, Einstein
Bagel, And The Popular Sweat Yoga Studio.