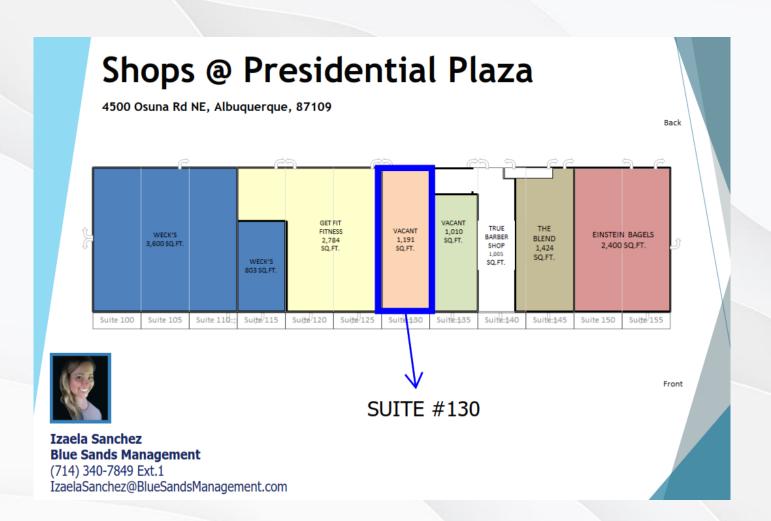

## Site Map

#### Suite Information

Shops @ Presidential Plaza Located On 4500
Osuna Road Is A Highly Visible Retail Strip With
Ample Amount Of Parking. This Property Has
Excellent Frontage On Osuna Road, Multiple
Access Points, And Large Monument Signage.
Suite #130 Is An In Line Suite, Formerly Used As A
Southwest Lab, It Has Lots Of Potential Due To
High Day Time Foot Traffic From Weck's, Einstein
Bagel, And The Popular Sweat Yoga Studio.