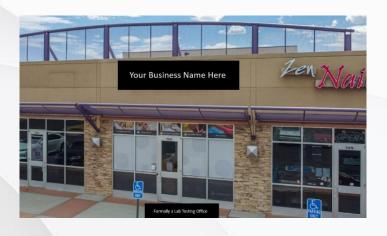

#### Suite Information

Shops @ Presidential Plaza Located On 4500
Osuna Road Is A Highly Visible Retail Strip With
Ample Amount Of Parking. This Property Has
Excellent Frontage On Osuna Road, Multiple
Access Points, And Large Monument Signage.
Suite #130 Is An In Line Suite, Formerly Used As A
Southwest Lab, It Has Lots Of Potential Due To
High Day Time Foot Traffic From Weck's, Einstein
Bagel, And The Popular Sweat Yoga Studio.