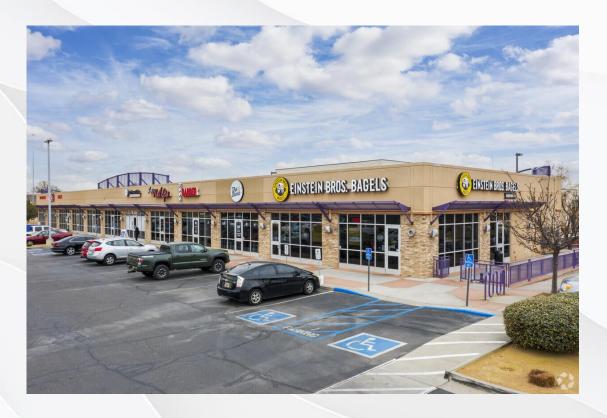

nt Of Parking. This Property Has Excellent Frontage On Osuna Road, Multiple Access Points, And Large Monument Signage. It Has Lots Of Potential Due To High Day Time Foot Traffic From Weck's, Einstein Bagel, And The Popular Sweat Yoga Studio.



BLUE SANDS MANAGEMENT

**IZAELA SANCHEZ** 

#### Suite Information





Shops @ Presidential Plaza Located On 4500
Osuna Road Is A Highly Visible Retail Strip With
Ample Amount Of Parking. This Property Has
Excellent Frontage On Osuna Road, Multiple
Access Points, And Large Monument Signage.
Suite #130 Is An In Line Suite, Formerly Used As A
Southwest Lab, It Has Lots Of Potential Due To
High Day Time Foot Traffic From Weck's, Einstein
Bagel, And The Popular Sweat Yoga Studio.





**IZAELA SANCHEZ** 

## Site Map









## **Property Photos**









## Property Photos