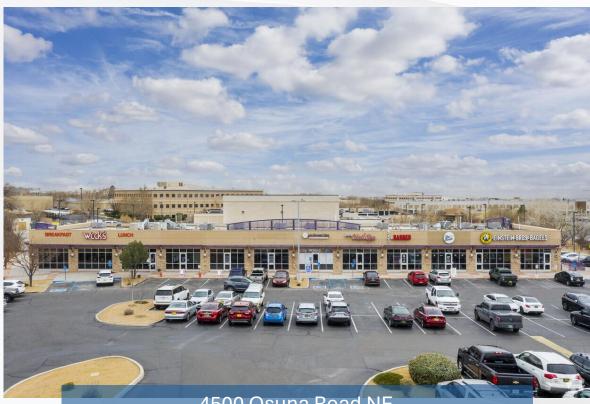

#### THE SHOPS @ PRESIDENTIAL PLAZA

Shops @ Presidential Plaza Located On 4500 Osuna Road Is A Highly Visible Retail Strip With Ample Amount Of Parking. This Property Has Excellent Frontage On Osuna Road, Multiple Access Points, And Large Monument Signage. It Has Lots Of Potential Due To High Day Time Foot Traffic From Weck's, Einstein Bagel, And The Popular Sweat Yoga Studio.