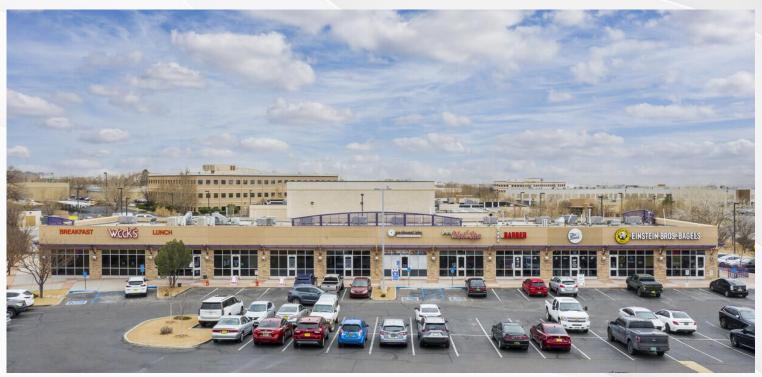

#### THE SHOPS @ PRESIDENTIAL PLAZA

Shops @ Presidential Plaza Located On 4500 Osuna Road Is A Highly Visible Retail Strip With Ample Amount Of Parking. This Property Has Excellent Frontage On Osuna Road, Multiple Access Points, And Large Monument Signage. It Has Lots Of Potential Due To High Day Time Foot Traffic From Weck's, Einstein Bagel, And The Popular Sweat Yoga Studio.