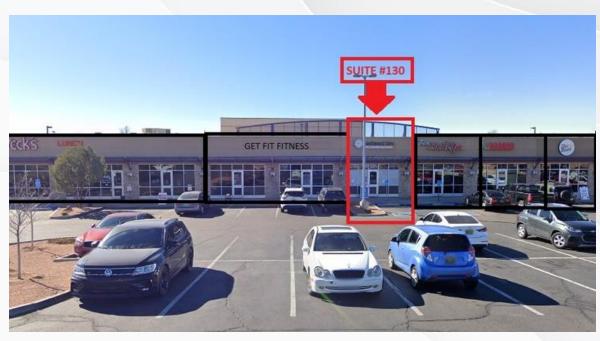

## Property Photos

#### Suite Information

Shops @ Presidential Plaza Located On 4500
Osuna Road Is A Highly Visible Retail Strip With
Ample Amount Of Parking. This Property Has
Excellent Frontage On Osuna Road, Multiple
Access Points, And Large Monument Signage.
Suite #130 Is An In Line Suite, Formerly Used As A
Southwest Lab, It Has Lots Of Potential Due To
High Day Time Foot Traffic From Weck's, Einstein
Bagel, And The Popular Sweat Yoga Studio.