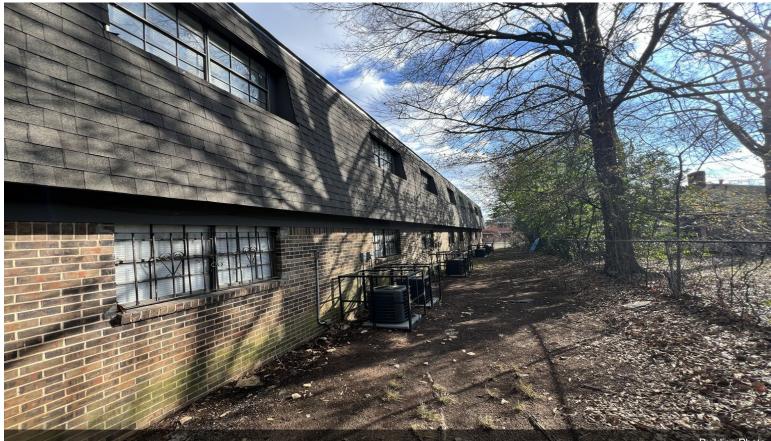

# 700 Graymont Ave W 700 Graymont Ave W, Birmingham, AL 35204

Christopher Capurro TimberVine Group 5205 Neil Rd, Suite 302,Reno, NV 89502 offers@timbervinegroup.com (775) 285-7979

| Price:               | \$515,000                 |
|----------------------|---------------------------|
| No. Units:           | 8                         |
| Property Type:       | Multifamily               |
| Property Subtype:    | Apartment                 |
| Building Class:      | С                         |
| Sale Type:           | Investment                |
| Cap Rate:            | 9.72%                     |
| Lot Size:            | 0.46 AC                   |
| Gross Building Area: | 6,840 SF                  |
| No. Stories:         | 2                         |
| Year Built:          | 1979                      |
| Parking Ratio:       | 2.34/1,000 SF             |
| Zoning Description:  | Multi Family - Apartments |
| APN / Parcel ID:     | 22-00-34-3-019-010.000    |
| Walk Score ®:        | 44 (Car-Dependent)        |
|                      |                           |