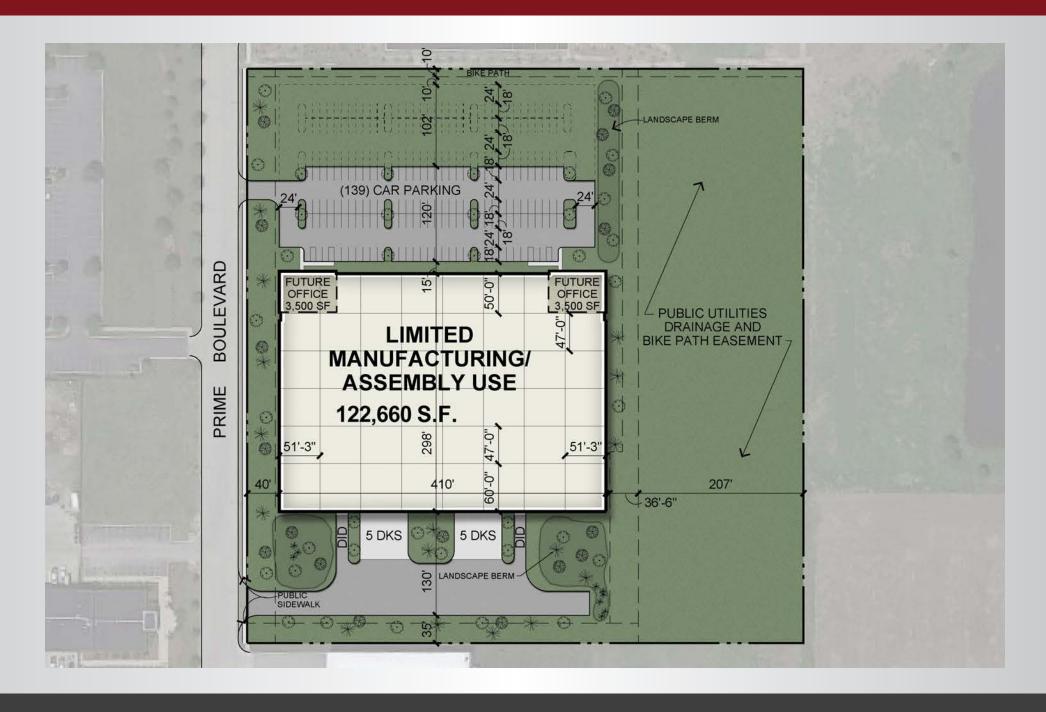

#### **PROPERTY HIGHLIGHTS**

**AVAILABLE SPACE:** 122,660 SF

SITE SIZE: ±11.52

OFFICE SPACE: To-Suit

POWER: To-Suit

EXTERIOR DOCKS: 10 DOCKS

**DRIVE-IN DOORS:** 2 OVERHEAD DOORS

CLEAR HEIGHT: 30'-0"

PARKING: 133 STALLS (102 FUTURE)

#### **COMMENTS**

- APPROVED FOR LIGHT MANUFACTURING, ASSEMBLY, AND PROCESSING USES
- HIGH IMAGE, PRE-CAST CONSTRUCTION
- AVAILABLE FOR SALE OR LEASE

LOCKPORT, IL