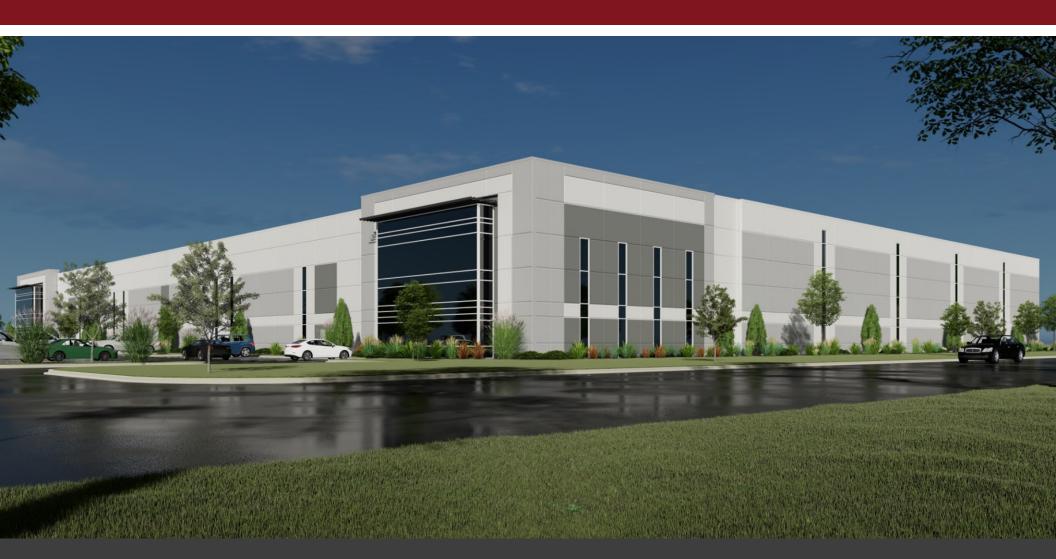

### 122,660 SF AVAILABLE

## PRIME BUSINESS PARK

PRIME BOULEVARD, LOCKPORT, IL

**BUILD-TO-SUIT FOR SALE OR LEASE** 

#### **COMMENTS**

- APPROVED FOR LIGHT MANUFACTURING, ASSEMBLY, AND PROCESSING USES
- HIGH IMAGE, PRE-CAST CONSTRUCTION
- AVAILABLE FOR SALE OR LEASE

LOCKPORT, IL