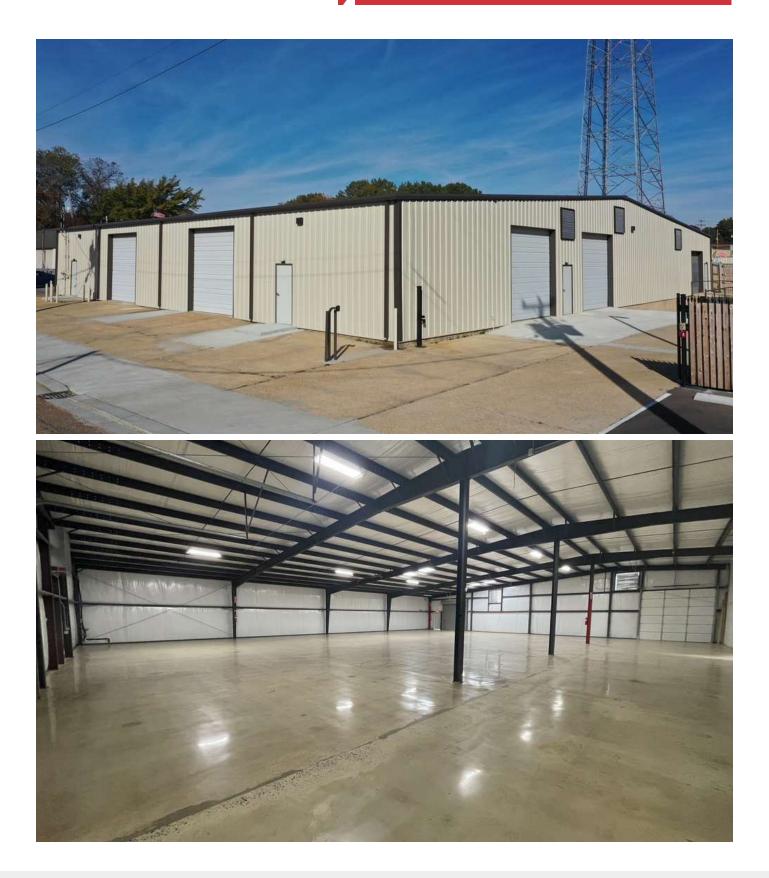

### **Property Features**

- Asking rent per SF: \$12.00 MG
- Located right off Collierville Town Square
- 6 Overhead Doors
- Indoor Lighting Replaced in 2013
- New Metal Roof and Insulation in 2016
- New Metal Wall Re-skin and Insulation in 2020
- Newly Paved, Lighted, and Gated Parking Lot
- Loading Dock
- Polished Floors
- Ceiling height: 13 ft 16.5 ft
- Clear SPAN building, no columns
- Electrical service 200 AMP 120/208V 3PHASE
- Tenant would self-perform its own Common Area
  Maintenance
- Sale Price: \$1,500,000