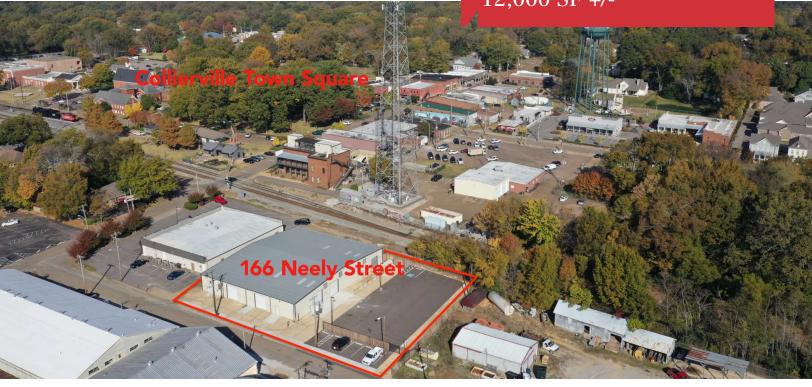

## **166 Neely Street**

Collierville, Tennessee 38017

### **Property Features**

- Asking rent per SF: \$12.00 MG
- Located right off Collierville Town Square
- 6 Overhead Doors
- Indoor Lighting Replaced in 2013
- New Metal Roof and Insulation in 2016
- New Metal Wall Re-skin and Insulation in 2020
- Newly Paved, Lighted, and Gated Parking Lot
- Loading Dock
- Polished Floors
- Ceiling height: 13 ft 16.5 ft
- Clear SPAN building, no columns
- Electrical service 200 AMP 120/208V 3PHASE
- Tenant would self-perform its own Common Area
  Maintenance
- Sale Price: \$1,500,000