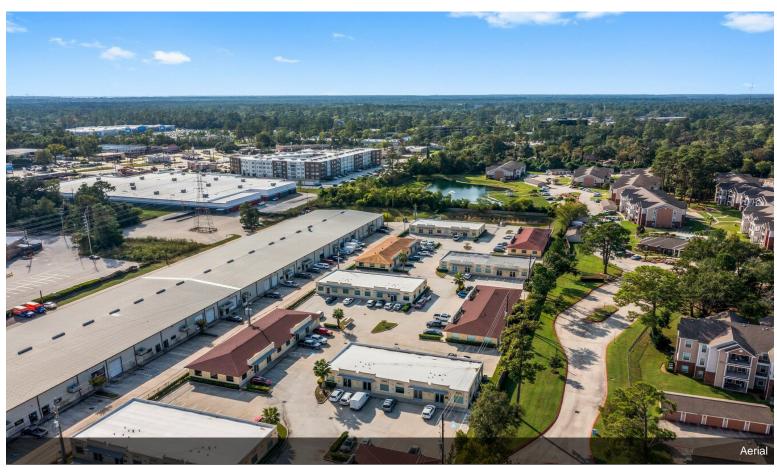

#### **Building 5**

\$249,900

Discover this well-designed office condo park, built in 2014 and located in the highly sought-after Woodlands Business Park in Texas. This property consists of 12 office condos, offering modern, versatile spaces ideal for a variety of professional uses. Conveniently located with easy access to Highway I-45, providing excellent connectivity to nearby areas and major transportation routes. With Ample parking, well-maintained landscaping, and proximity to dining, retail, and business services...

#### 25329 Budde Rd, The Woodlands, TX 77380

Discover this well-designed office condo park, built in 2014 and located in the highly sought-after Woodlands Business Park in Texas. This property consists of 12 office condos, offering modern, versatile spaces ideal for a variety of professional uses. Conveniently located with easy access to Highway I-45, providing excellent connectivity to nearby areas and major transportation routes. With Ample parking, well-maintained landscaping, and proximity to dining, retail, and business services