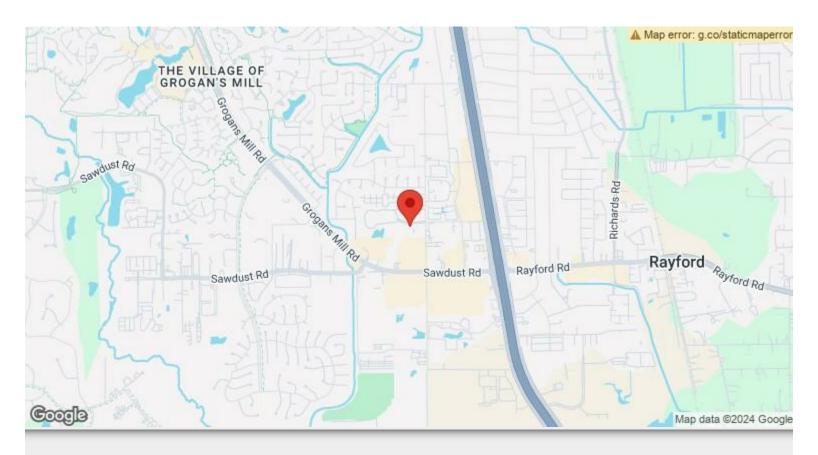

**Building 5**25329 Budde Rd, The Woodlands, TX 77380

Ricardo Gonzalez RE/MAX The Woodlands & Spring 6620 Woodlands Pky,The Woodlands, TX 77382 ricardo@thergteam.com (281) 602-8820

| Price:               | \$249,900                |
|----------------------|--------------------------|
| Unit Size:           | 1,200 SF                 |
| No. Units:           | 1                        |
| Total Building Size: | 4,900 SF                 |
| Property Type:       | Office                   |
| Property Subtype:    | Medical                  |
| Sale Type:           | Investment or Owner User |
| Building Class:      | В                        |
| Floors:              | 1                        |
| Typical Floor Size:  | 4,900 SF                 |
| Year Built:          | 2014                     |
| Lot Size:            | 0.31 AC                  |
| Parking Ratio:       | 4.48/1,000 SF            |
| Walk Score ®:        | 68 (Somewhat Walkable)   |

#### 25329 Budde Rd, The Woodlands, TX 77380

Discover this well-designed office condo park, built in 2014 and located in the highly sought-after Woodlands Business Park in Texas. This property consists of 12 office condos, offering modern, versatile spaces ideal for a variety of professional uses. Conveniently located with easy access to Highway I-45, providing excellent connectivity to nearby areas and major transportation routes. With Ample parking, well-maintained landscaping, and proximity to dining, retail, and business services