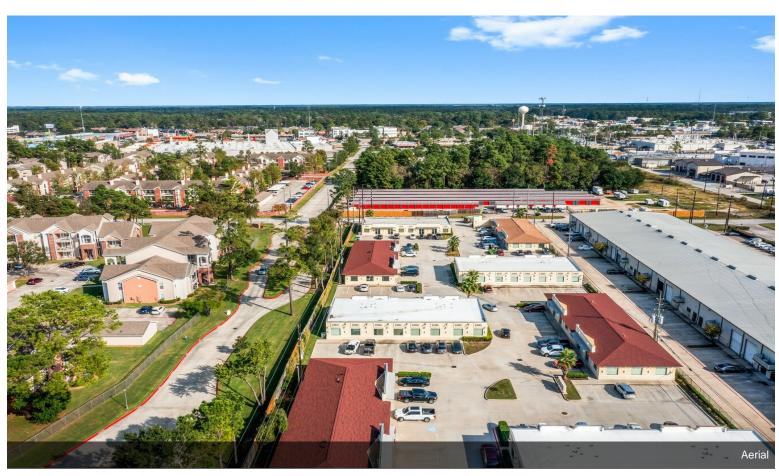

**Building 5**25329 Budde Rd, The Woodlands, TX 77380

Ricardo Gonzalez RE/MAX The Woodlands & Spring 6620 Woodlands Pky,The Woodlands, TX 77382 ricardo@thergteam.com (281) 602-8820

| Price:               | \$249,900                |
|----------------------|--------------------------|
| Unit Size:           | 1,200 SF                 |
| No. Units:           | 1                        |
| Total Building Size: | 4,900 SF                 |
| Property Type:       | Office                   |
| Property Subtype:    | Medical                  |
| Sale Type:           | Investment or Owner User |
| Building Class:      | В                        |
| Floors:              | 1                        |
| Typical Floor Size:  | 4,900 SF                 |
| Year Built:          | 2014                     |
| Lot Size:            | 0.31 AC                  |
| Parking Ratio:       | 4.48/1,000 SF            |
| Walk Score ®:        | 68 (Somewhat Walkable)   |

#### **Building 5**

\$249,900

Discover this well-designed office condo park, built in 2014 and located in the highly sought-after Woodlands Business Park in Texas. This property consists of 12 office condos, offering modern, versatile spaces ideal for a variety of professional uses. Conveniently located with easy access to Highway I-45, providing excellent connectivity to nearby areas and major transportation routes. With Ample parking, well-maintained landscaping, and proximity to dining, retail, and business services...

#### 25329 Budde Rd, The Woodlands, TX 77380

Discover this well-designed office condo park, built in 2014 and located in the highly sought-after Woodlands Business Park in Texas. This property consists of 12 office condos, offering modern, versatile spaces ideal for a variety of professional uses. Conveniently located with easy access to Highway I-45, providing excellent connectivity to nearby areas and major transportation routes. With Ample parking, well-maintained landscaping, and proximity to dining, retail, and business services