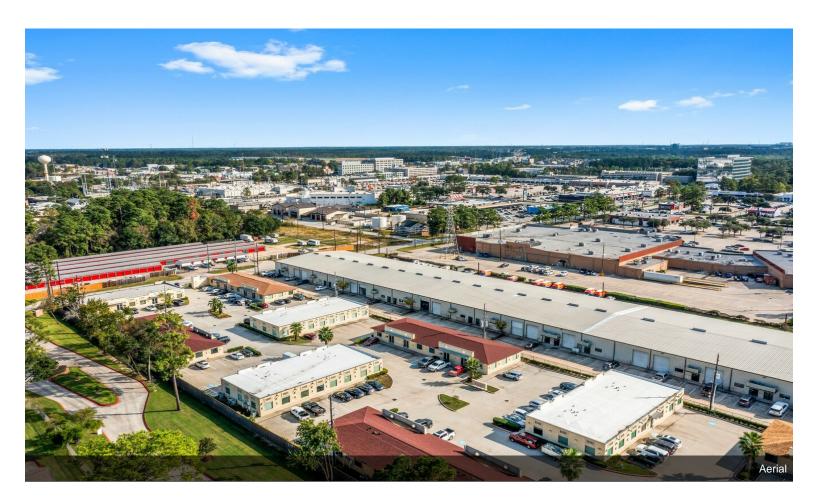

#### **Building 5**

\$249,900

Discover this well-designed office condo park, built in 2014 and located in the highly sought-after Woodlands Business Park in Texas. This property consists of 12 office condos, offering modern, versatile spaces ideal for a variety of professional uses. Conveniently located with easy access to Highway I-45, providing excellent connectivity to nearby areas and major transportation routes. With Ample parking, well-maintained landscaping, and proximity to dining, retail, and business services...

#### 25329 Budde Rd, The Woodlands, TX 77380

Discover this well-designed office condo park, built in 2014 and located in the highly sought-after Woodlands Business Park in Texas. This property consists of 12 office condos, offering modern, versatile spaces ideal for a variety of professional uses. Conveniently located with easy access to Highway I-45, providing excellent connectivity to nearby areas and major transportation routes. With Ample parking, well-maintained landscaping, and proximity to dining, retail, and business services