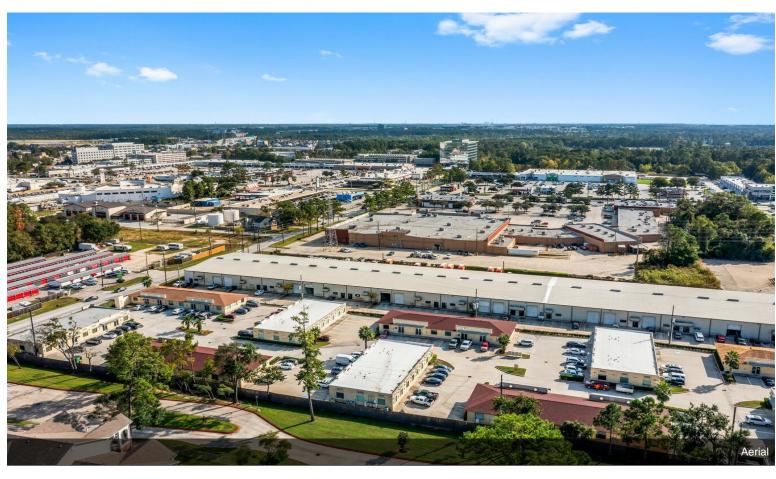

#### **Building 5**

\$249,900

Discover this well-designed office condo park, built in 2014 and located in the highly sought-after Woodlands Business Park in Texas. This property consists of 12 office condos, offering modern, versatile spaces ideal for a variety of professional uses. Conveniently located with easy access to Highway I-45, providing excellent connectivity to nearby areas and major transportation routes. With Ample parking, well-maintained landscaping, and proximity to dining, retail, and business services...

#### 25329 Budde Rd, The Woodlands, TX 77380

Discover this well-designed office condo park, built in 2014 and located in the highly sought-after Woodlands Business Park in Texas. This property consists of 12 office condos, offering modern, versatile spaces ideal for a variety of professional uses. Conveniently located with easy access to Highway I-45, providing excellent connectivity to nearby areas and major transportation routes. With Ample parking, well-maintained landscaping, and proximity to dining, retail, and business services