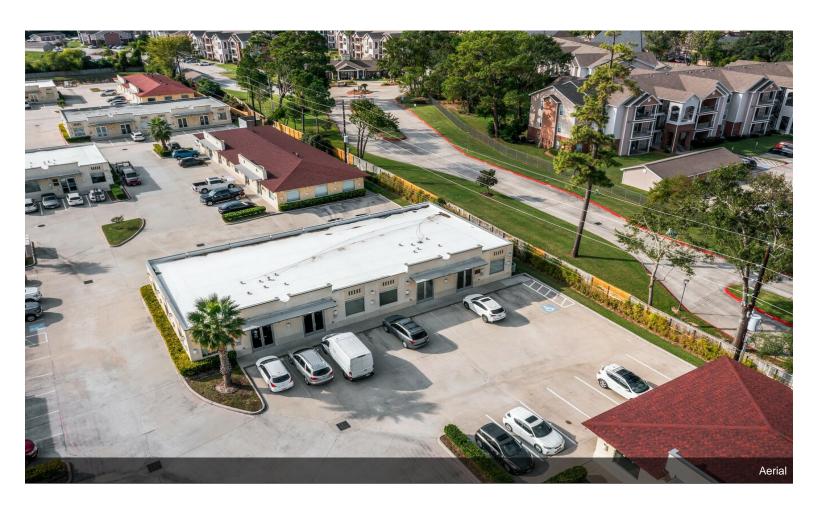

#### **Building 5**

\$249,900

Discover this well-designed office condo park, built in 2014 and located in the highly sought-after Woodlands Business Park in Texas. This property consists of 12 office condos, offering modern, versatile spaces ideal for a variety of professional uses. Conveniently located with easy access to Highway I-45, providing excellent connectivity to nearby areas and major transportation routes. With Ample parking, well-maintained landscaping, and proximity to dining, retail, and business services...

#### 25329 Budde Rd, The Woodlands, TX 77380

Discover this well-designed office condo park, built in 2014 and located in the highly sought-after Woodlands Business Park in Texas. This property consists of 12 office condos, offering modern, versatile spaces ideal for a variety of professional uses. Conveniently located with easy access to Highway I-45, providing excellent connectivity to nearby areas and major transportation routes. With Ample parking, well-maintained landscaping, and proximity to dining, retail, and business services