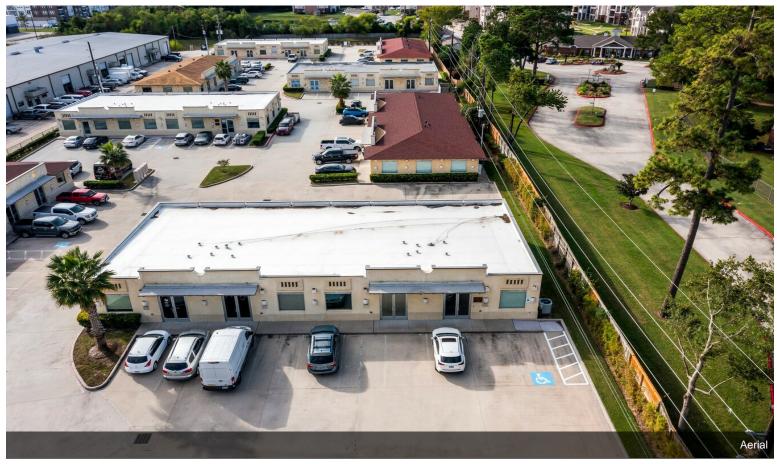

**Building 5**25329 Budde Rd, The Woodlands, TX 77380

Ricardo Gonzalez RE/MAX The Woodlands & Spring 6620 Woodlands Pky,The Woodlands, TX 77382 ricardo@thergteam.com (281) 602-8820

| Price:               | \$249,900                |
|----------------------|--------------------------|
| Unit Size:           | 1,200 SF                 |
| No. Units:           | 1                        |
| Total Building Size: | 4,900 SF                 |
| Property Type:       | Office                   |
| Property Subtype:    | Medical                  |
| Sale Type:           | Investment or Owner User |
| Building Class:      | В                        |
| Floors:              | 1                        |
| Typical Floor Size:  | 4,900 SF                 |
| Year Built:          | 2014                     |
| Lot Size:            | 0.31 AC                  |
| Parking Ratio:       | 4.48/1,000 SF            |
| Walk Score ®:        | 68 (Somewhat Walkable)   |

#### **Building 5**

\$249,900

Discover this well-designed office condo park, built in 2014 and located in the highly sought-after Woodlands Business Park in Texas. This property consists of 12 office condos, offering modern, versatile spaces ideal for a variety of professional uses. Conveniently located with easy access to Highway I-45, providing excellent connectivity to nearby areas and major transportation routes. With Ample parking, well-maintained landscaping, and proximity to dining, retail, and business services...

#### 25329 Budde Rd, The Woodlands, TX 77380

Discover this well-designed office condo park, built in 2014 and located in the highly sought-after Woodlands Business Park in Texas. This property consists of 12 office condos, offering modern, versatile spaces ideal for a variety of professional uses. Conveniently located with easy access to Highway I-45, providing excellent connectivity to nearby areas and major transportation routes. With Ample parking, well-maintained landscaping, and proximity to dining, retail, and business services