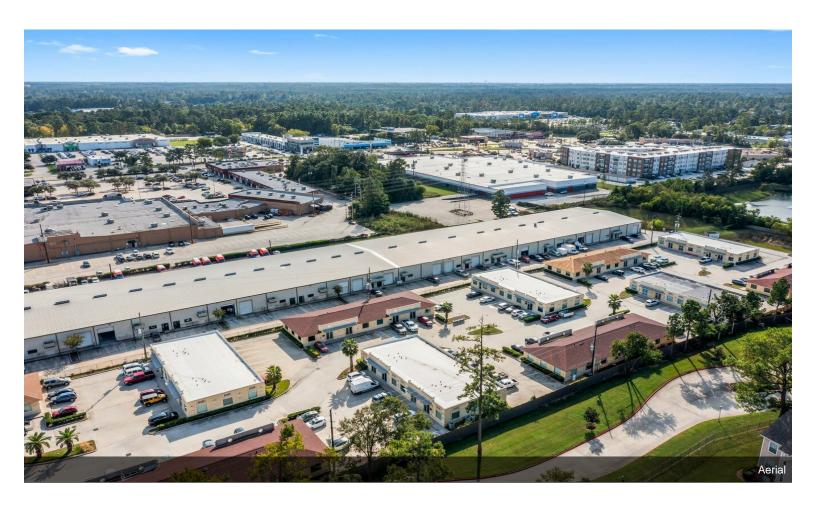

#### **Building 5**

\$249,900

Discover this well-designed office condo park, built in 2014 and located in the highly sought-after Woodlands Business Park in Texas. This property consists of 12 office condos, offering modern, versatile spaces ideal for a variety of professional uses. Conveniently located with easy access to Highway I-45, providing excellent connectivity to nearby areas and major transportation routes. With Ample parking, well-maintained landscaping, and proximity to dining, retail, and business services...

#### 25329 Budde Rd, The Woodlands, TX 77380

Discover this well-designed office condo park, built in 2014 and located in the highly sought-after Woodlands Business Park in Texas. This property consists of 12 office condos, offering modern, versatile spaces ideal for a variety of professional uses. Conveniently located with easy access to Highway I-45, providing excellent connectivity to nearby areas and major transportation routes. With Ample parking, well-maintained landscaping, and proximity to dining, retail, and business services