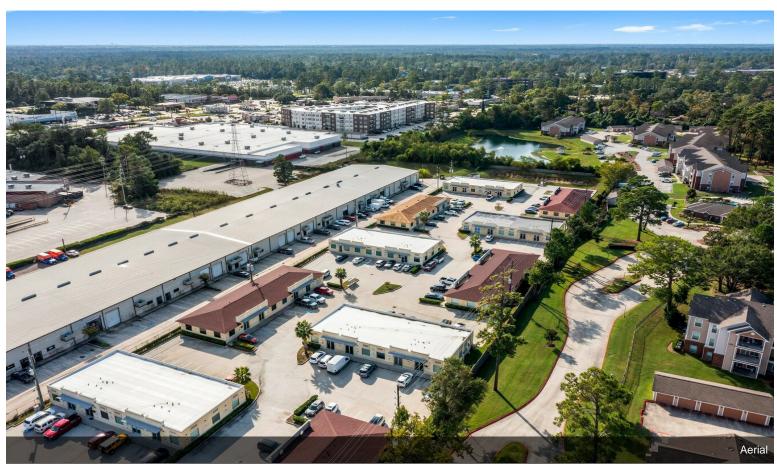

#### **Building 5**

\$249,900

Discover this well-designed office condo park, built in 2014 and located in the highly sought-after Woodlands Business Park in Texas. This property consists of 12 office condos, offering modern, versatile spaces ideal for a variety of professional uses. Conveniently located with easy access to Highway I-45, providing excellent connectivity to nearby areas and major transportation routes. With Ample parking, well-maintained landscaping, and proximity to dining, retail, and business services...

#### 25329 Budde Rd, The Woodlands, TX 77380

Discover this well-designed office condo park, built in 2014 and located in the highly sought-after Woodlands Business Park in Texas. This property consists of 12 office condos, offering modern, versatile spaces ideal for a variety of professional uses. Conveniently located with easy access to Highway I-45, providing excellent connectivity to nearby areas and major transportation routes. With Ample parking, well-maintained landscaping, and proximity to dining, retail, and business services