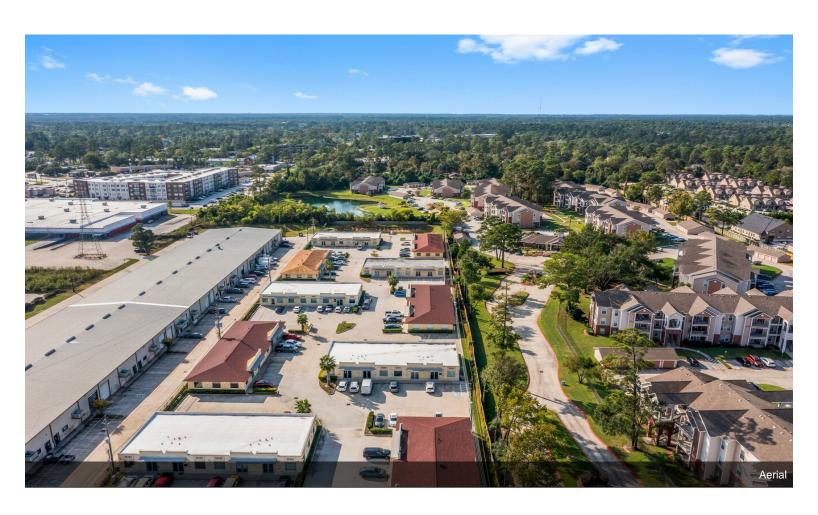

#### **Building 5**

\$249,900

Discover this well-designed office condo park, built in 2014 and located in the highly sought-after Woodlands Business Park in Texas. This property consists of 12 office condos, offering modern, versatile spaces ideal for a variety of professional uses. Conveniently located with easy access to Highway I-45, providing excellent connectivity to nearby areas and major transportation routes. With Ample parking, well-maintained landscaping, and proximity to dining, retail, and business services...

#### 25329 Budde Rd, The Woodlands, TX 77380

Discover this well-designed office condo park, built in 2014 and located in the highly sought-after Woodlands Business Park in Texas. This property consists of 12 office condos, offering modern, versatile spaces ideal for a variety of professional uses. Conveniently located with easy access to Highway I-45, providing excellent connectivity to nearby areas and major transportation routes. With Ample parking, well-maintained landscaping, and proximity to dining, retail, and business services