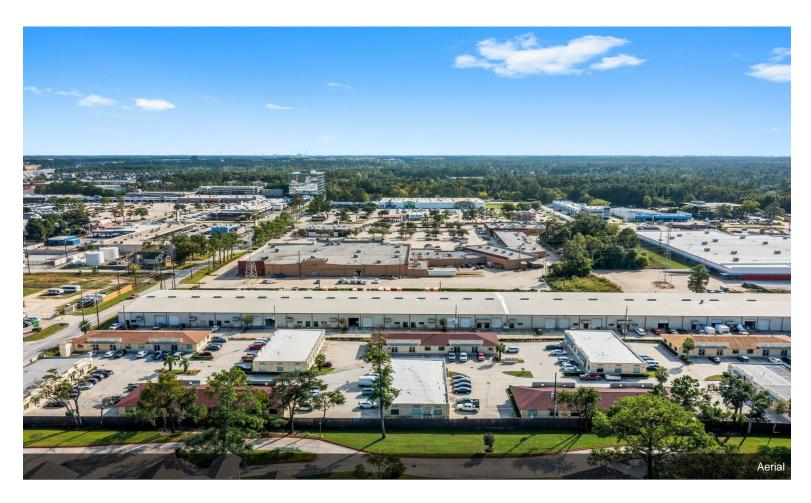

#### **Building 5**

\$249,900

Discover this well-designed office condo park, built in 2014 and located in the highly sought-after Woodlands Business Park in Texas. This property consists of 12 office condos, offering modern, versatile spaces ideal for a variety of professional uses. Conveniently located with easy access to Highway I-45, providing excellent connectivity to nearby areas and major transportation routes. With Ample parking, well-maintained landscaping, and proximity to dining, retail, and business services...

#### 25329 Budde Rd, The Woodlands, TX 77380

Discover this well-designed office condo park, built in 2014 and located in the highly sought-after Woodlands Business Park in Texas. This property consists of 12 office condos, offering modern, versatile spaces ideal for a variety of professional uses. Conveniently located with easy access to Highway I-45, providing excellent connectivity to nearby areas and major transportation routes. With Ample parking, well-maintained landscaping, and proximity to dining, retail, and business services