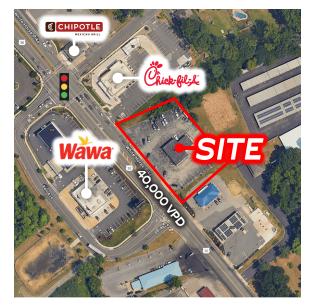

## PROPERTY OVERVIEW

Approximately one acre with a freestanding 3,300 SF building available for lease.

Located on US Route 30 in Lawnside NJ, next door to Chick Fil A, across the street from Wawa and 600 feet from the entrance to I-295. Other nearby retail includes Shop Rite, Home Depot, Lowes Home Improvement, PetSmart, Wendy's and Popeyes.

High traffic count (40,000 on White Horse Pike) and dense population (299,683 in a 5-mile radius).