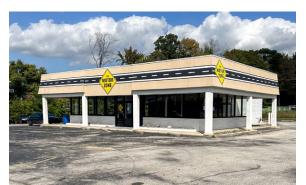

## PROPERTY OVERVIEW

Approximately one acre with a freestanding 3,300 SF building available for lease.

Located on US Route 30 in Lawnside NJ, next door to Chick Fil A, across the street from Wawa and 600 feet from the entrance to I-295. Other nearby retail includes Shop Rite, Home Depot, Lowes Home Improvement, PetSmart, Wendy's and Popeyes.