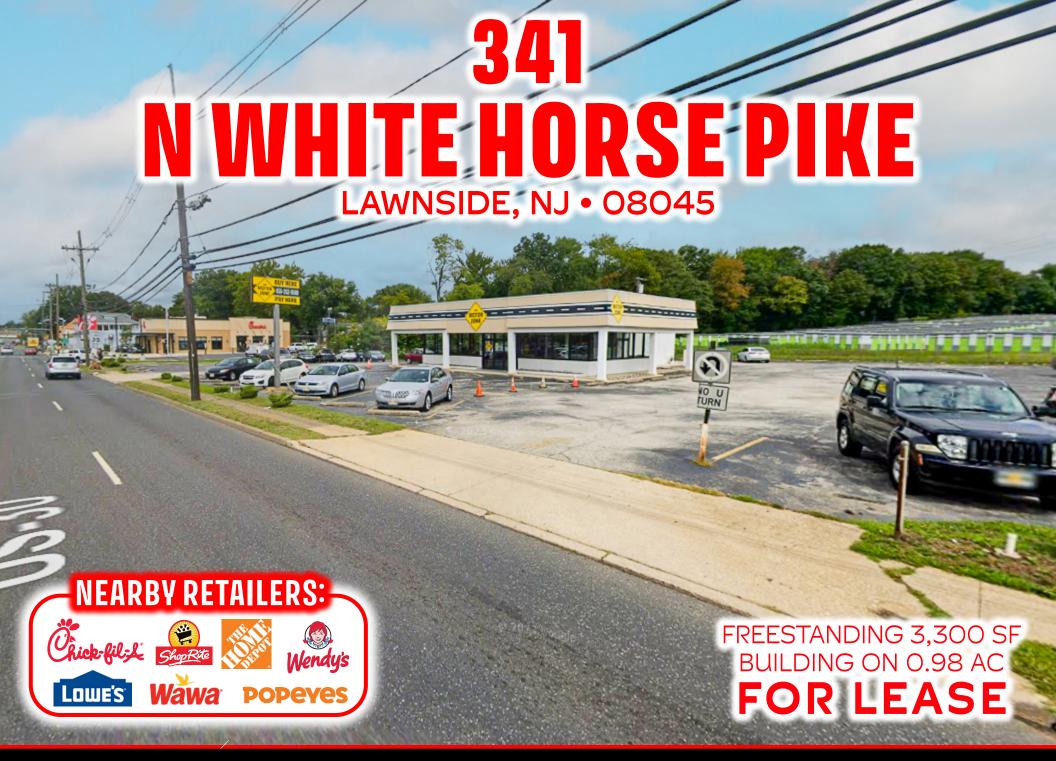

## PROPERTY OVERVIEW

Approximately one acre with a freestanding 3,300 SF building available for lease.

Located on US Route 30 in Lawnside NJ, next door to Chick Fil A, across the street from Wawa and 600 feet from the entrance to I-295. Other nearby retail includes Shop Rite, Home Depot, Lowes Home Improvement, PetSmart, Wendy's and Popeyes.

High traffic count (40,000 on White Horse Pike) and dense population (299,683 in a 5-mile radius).