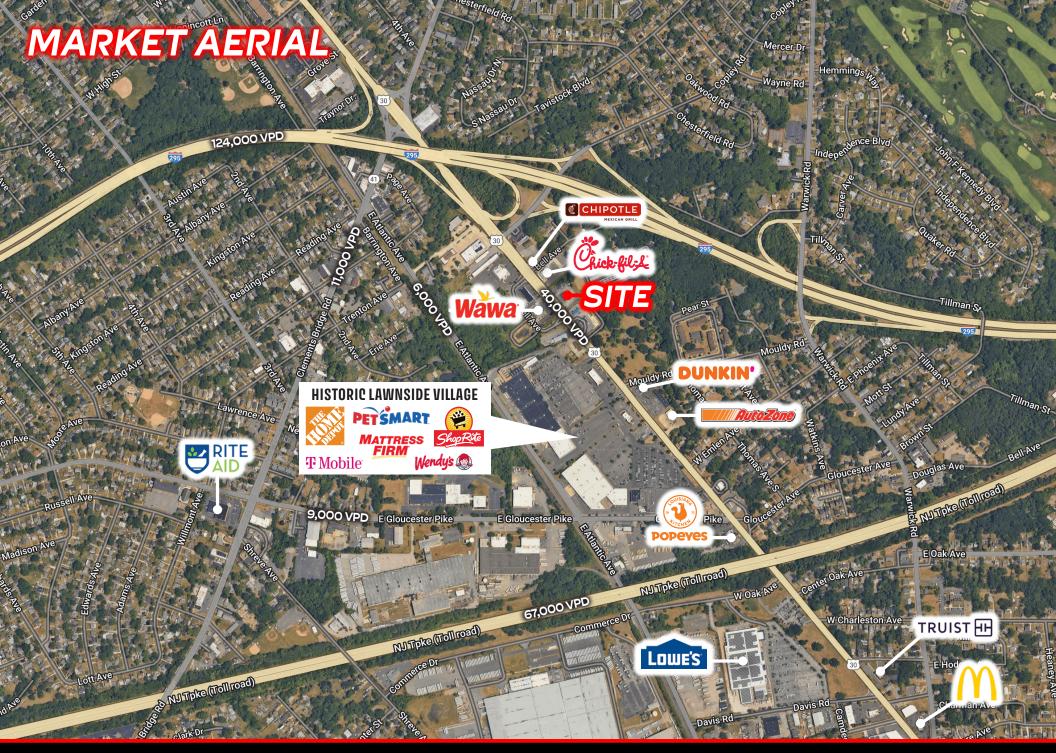

## PROPERTY OVERVIEW

Approximately one acre with a freestanding 3,300 SF building available for lease.

Located on US Route 30 in Lawnside NJ, next door to Chick Fil A, across the street from Wawa and 600 feet from the entrance to I-295. Other nearby retail includes Shop Rite, Home Depot, Lowes Home Improvement, PetSmart, Wendy's and Popeyes.

High traffic count (40,000 on White Horse Pike) and dense population (299,683 in a 5-mile radius).