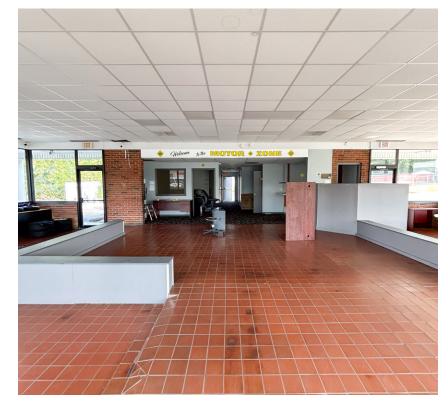

## PROPERTY OVERVIEW

Approximately one acre with a freestanding 3,300 SF building available for lease.

Located on US Route 30 in Lawnside NJ, next door to Chick Fil A, across the street from Wawa and 600 feet from the entrance to I-295. Other nearby retail includes Shop Rite, Home Depot, Lowes Home Improvement, PetSmart, Wendy's and Popeyes.