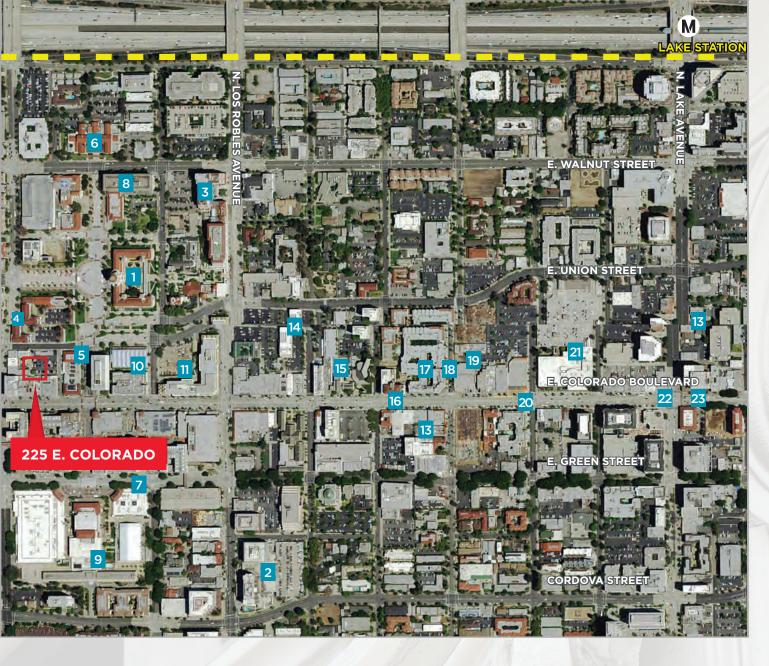

### Pasadena City Hall Hilton Pasadena The Westin Pasadena Paseo Colorado US Post Office Pasadena Public Library Pasadena Conference Center Pasadena Courthouse Sheraton Pasadena Hotel 10 Europane Ruth's Chris Steak House The Pasadena Playhouse **Rounds Premium Burgers** Pasadena Museum of California Art 24 Hour Fitness 15 16 Urth Caffe Tender Greens 18 Roy's Laemmle Playhouse 7 19 20 U.S. Bank

AREA AMENITIES

1

2

3

4

5

6

7

8

9

11 12

13

14

17

- 21 Target
- 22 Chase Bank
- 23 Bank of America
- Lake Metrorail Station