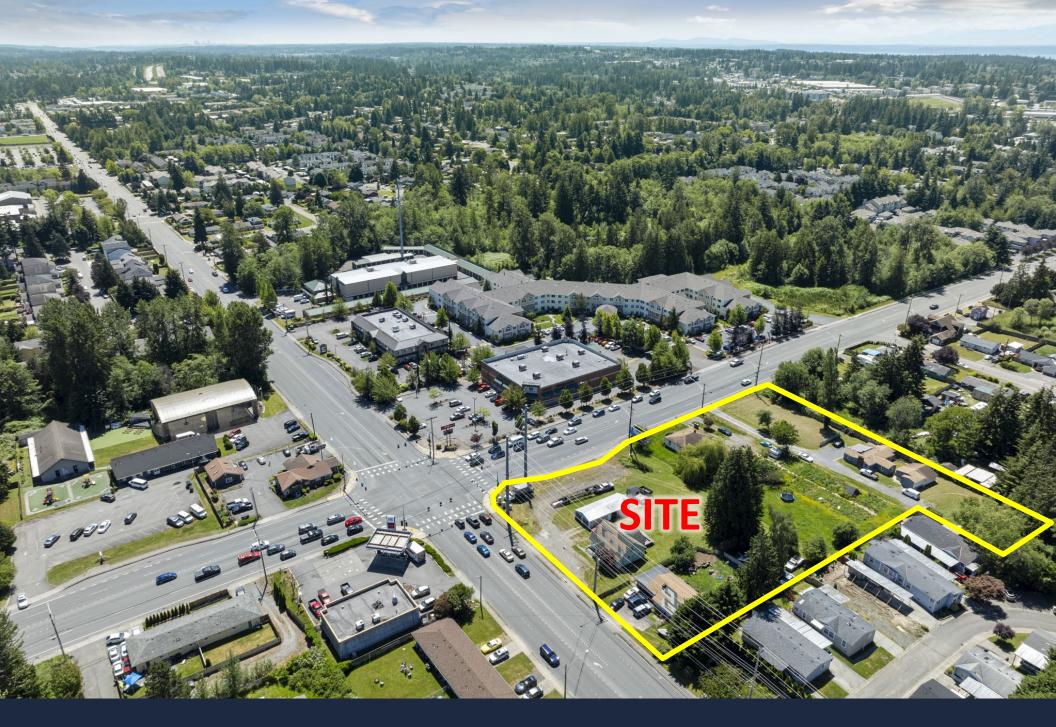

# \$4,230,791 | 93,817 SF LOT | \$45.10 / SF

Ayers Commercial Group is pleased to present the opportunity to purchase a 2.15-acre development site located at the corner of 112th & 4th in south Everett. Located at a signalized intersection across from Walgreens, the site is can accommodate both residential and commercial development. Zoned NB with Urban Village Overlay.