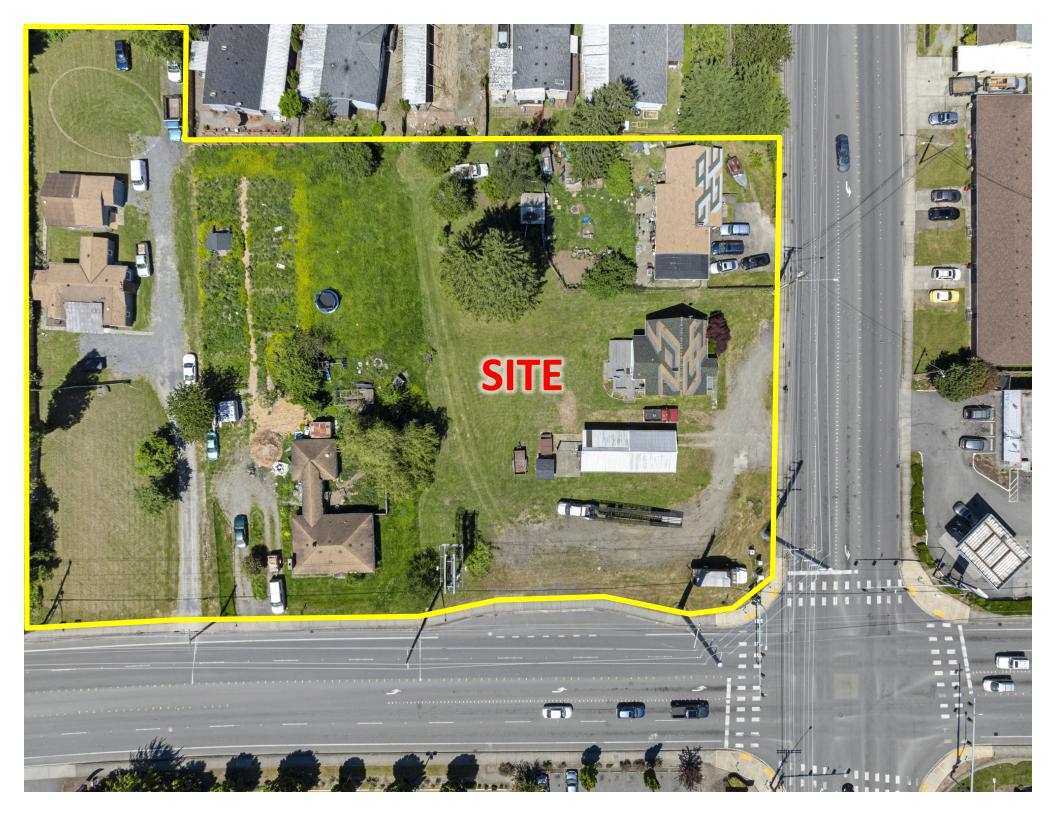

# \$4,230,791 | 93,817 SF LOT | \$45.10 / SF

Ayers Commercial Group is pleased to present the opportunity to purchase a 2.15-acre development site located at the corner of 112th & 4th in south Everett. Located at a signalized intersection across from Walgreens, the site is can accommodate both residential and commercial development. Zoned NB with Urban Village Overlay.