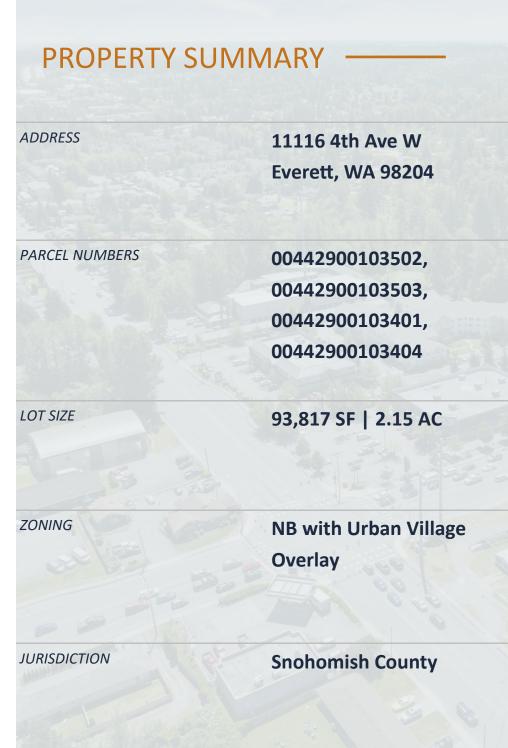

# \$4,230,791 | 93,817 SF LOT | \$45.10 / SF

Ayers Commercial Group is pleased to present the opportunity to purchase a 2.15-acre development site located at the corner of 112th & 4th in south Everett. Located at a signalized intersection across from Walgreens, the site is can accommodate both residential and commercial development. Zoned NB with Urban Village Overlay.