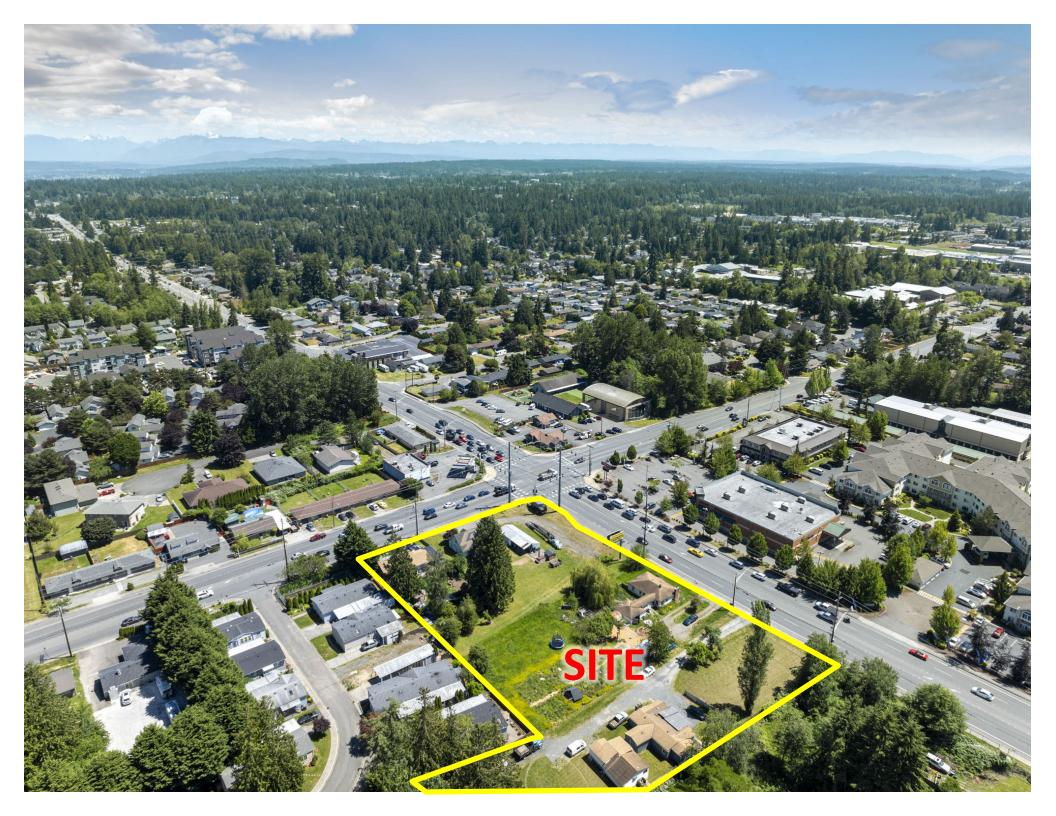

## **EVERETT DEVELOPMENT SITE**

# \$4,230,791 | 93,817 SF LOT | \$45.10 / SF

Ayers Commercial Group is pleased to present the opportunity to purchase a 2.15-acre development site located at the corner of 112th & 4th in south Everett. Located at a signalized intersection across from Walgreens, the site is can accommodate both residential and commercial development. Zoned NB with Urban Village Overlay.

### Permitted Uses include:

- Townhomes
- Multi-family (up to 44 DU/acre)
- Senior housing
- Retail, including gas station, car wash, bank, daycare
- Office