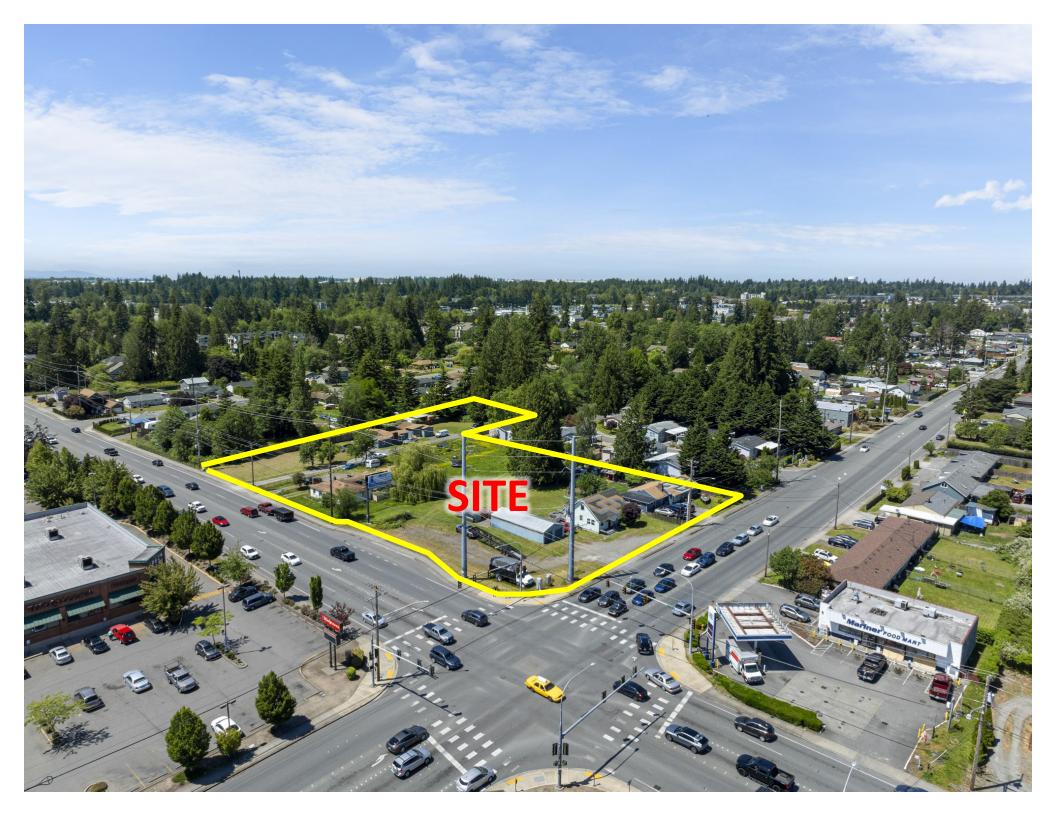

## **EVERETT DEVELOPMENT SITE**

# \$4,230,791 | 93,817 SF LOT | \$45.10 / SF

Ayers Commercial Group is pleased to present the opportunity to purchase a 2.15-acre development site located at the corner of 112th & 4th in south Everett. Located at a signalized intersection across from Walgreens, the site is can accommodate both residential and commercial development. Zoned NB with Urban Village Overlay.

### Permitted Uses include:

- Townhomes
- Multi-family (up to 44 DU/acre)
- Senior housing
- Retail, including gas station, car wash, bank, daycare
- Office