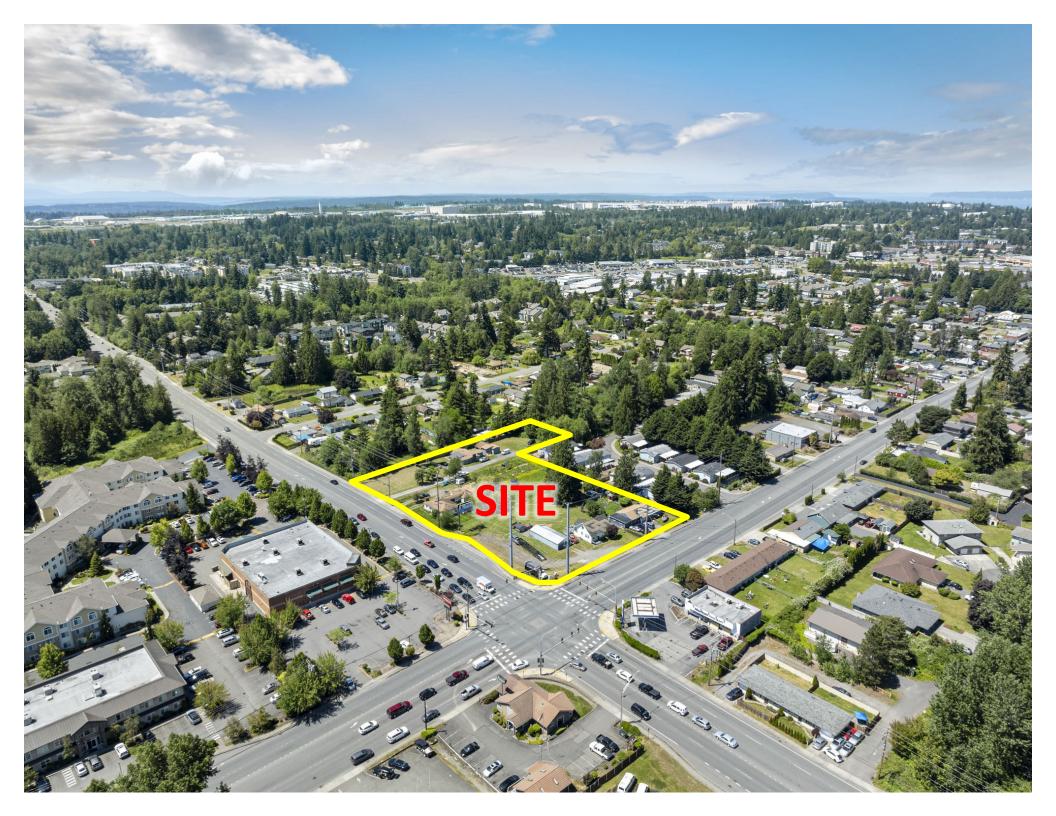

## **EVERETT DEVELOPMENT SITE**

# \$4,230,791 | 93,817 SF LOT | \$45.10 / SF

Ayers Commercial Group is pleased to present the opportunity to purchase a 2.15-acre development site located at the corner of 112th & 4th in south Everett. Located at a signalized intersection across from Walgreens, the site is can accommodate both residential and commercial development. Zoned NB with Urban Village Overlay.

### Permitted Uses include:

- Townhomes
- Multi-family (up to 44 DU/acre)
- Senior housing
- Retail, including gas station, car wash, bank, daycare
- Office