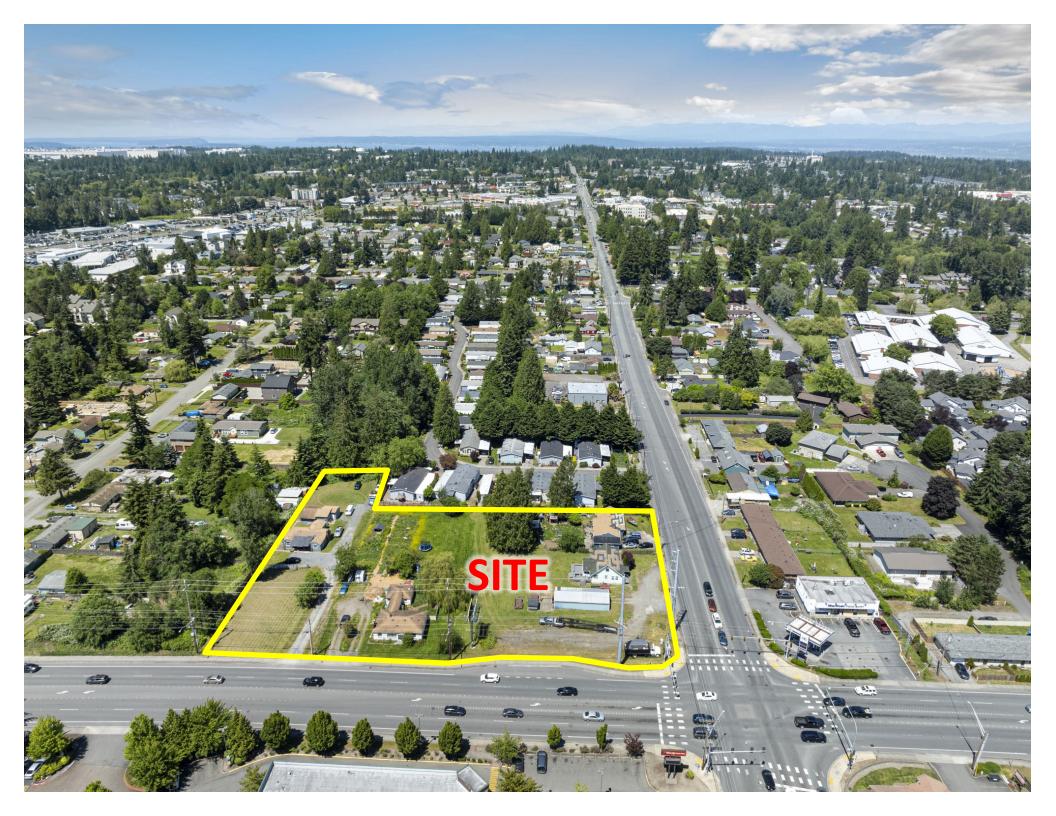

## **EVERETT DEVELOPMENT SITE**

# \$4,230,791 | 93,817 SF LOT | \$45.10 / SF

Ayers Commercial Group is pleased to present the opportunity to purchase a 2.15-acre development site located at the corner of 112th & 4th in south Everett. Located at a signalized intersection across from Walgreens, the site is can accommodate both residential and commercial development. Zoned NB with Urban Village Overlay.

### Permitted Uses include:

- Townhomes
- Multi-family (up to 44 DU/acre)
- Senior housing
- Retail, including gas station, car wash, bank, daycare
- Office