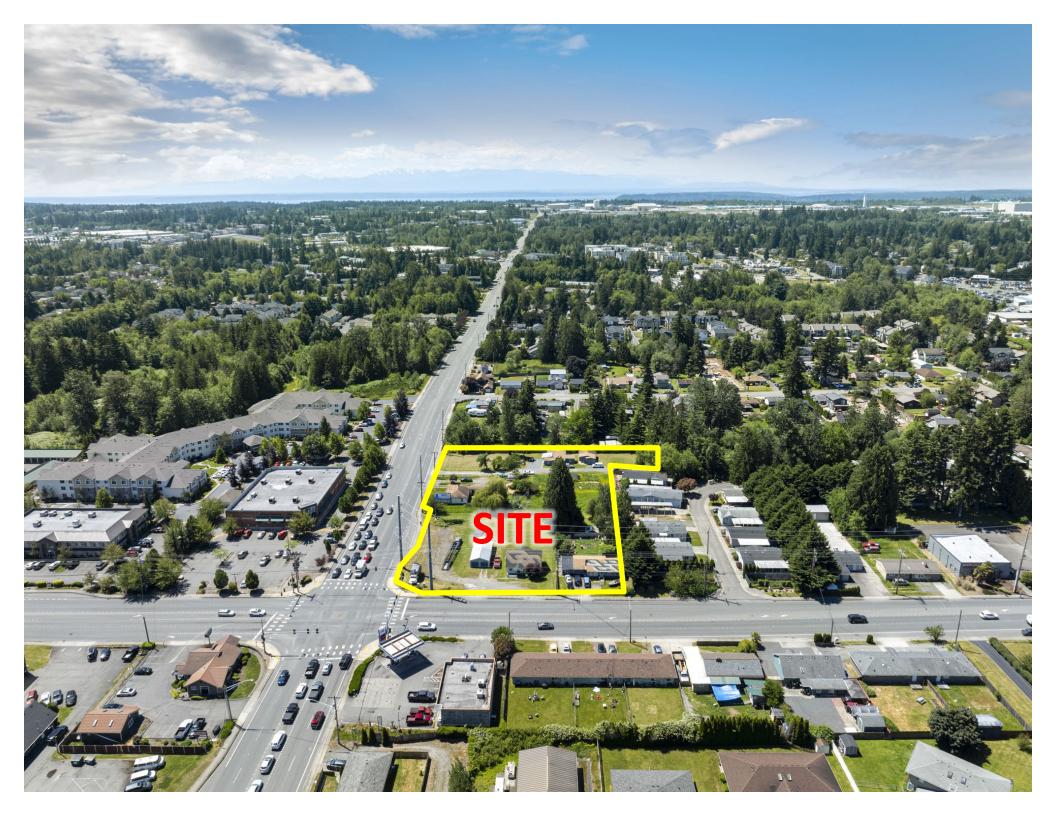

## **EVERETT DEVELOPMENT SITE**

# \$4,230,791 | 93,817 SF LOT | \$45.10 / SF

Ayers Commercial Group is pleased to present the opportunity to purchase a 2.15-acre development site located at the corner of 112th & 4th in south Everett. Located at a signalized intersection across from Walgreens, the site is can accommodate both residential and commercial development. Zoned NB with Urban Village Overlay.

### Permitted Uses include:

- Townhomes
- Multi-family (up to 44 DU/acre)
- Senior housing
- Retail, including gas station, car wash, bank, daycare
- Office