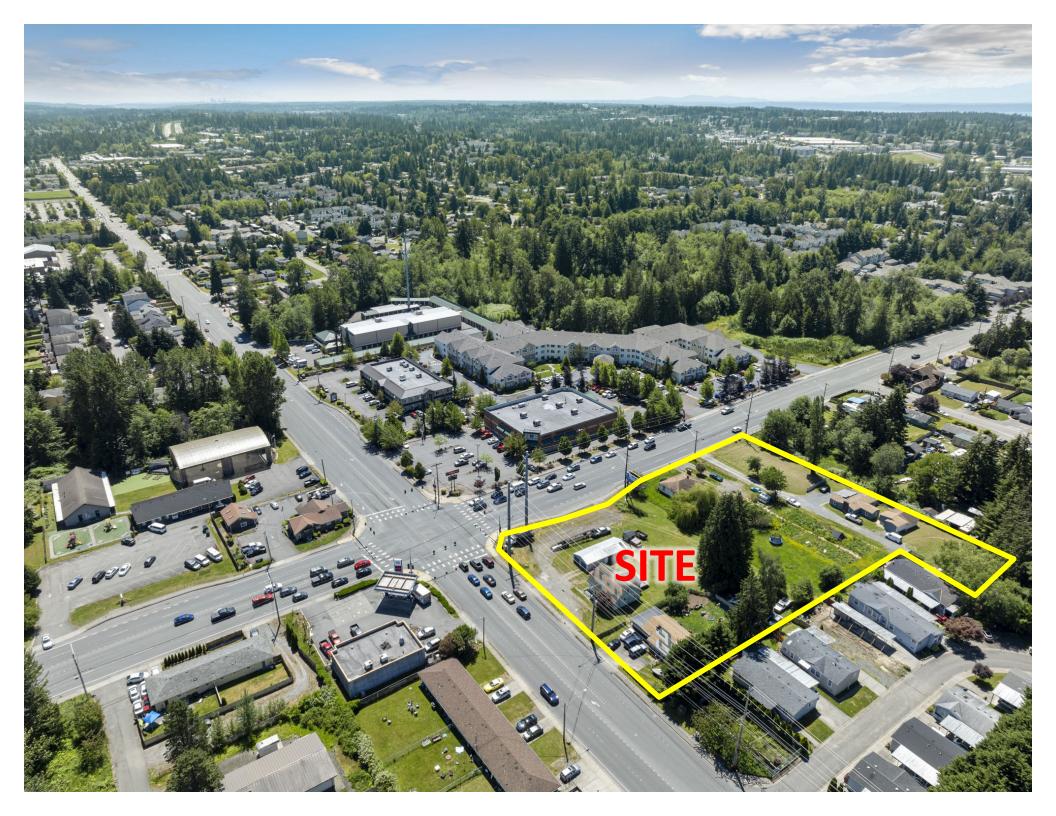

## **EVERETT DEVELOPMENT SITE**

# \$4,230,791 | 93,817 SF LOT | \$45.10 / SF

Ayers Commercial Group is pleased to present the opportunity to purchase a 2.15-acre development site located at the corner of 112th & 4th in south Everett. Located at a signalized intersection across from Walgreens, the site is can accommodate both residential and commercial development. Zoned NB with Urban Village Overlay.

### Permitted Uses include:

- Townhomes
- Multi-family (up to 44 DU/acre)
- Senior housing
- Retail, including gas station, car wash, bank, daycare
- Office