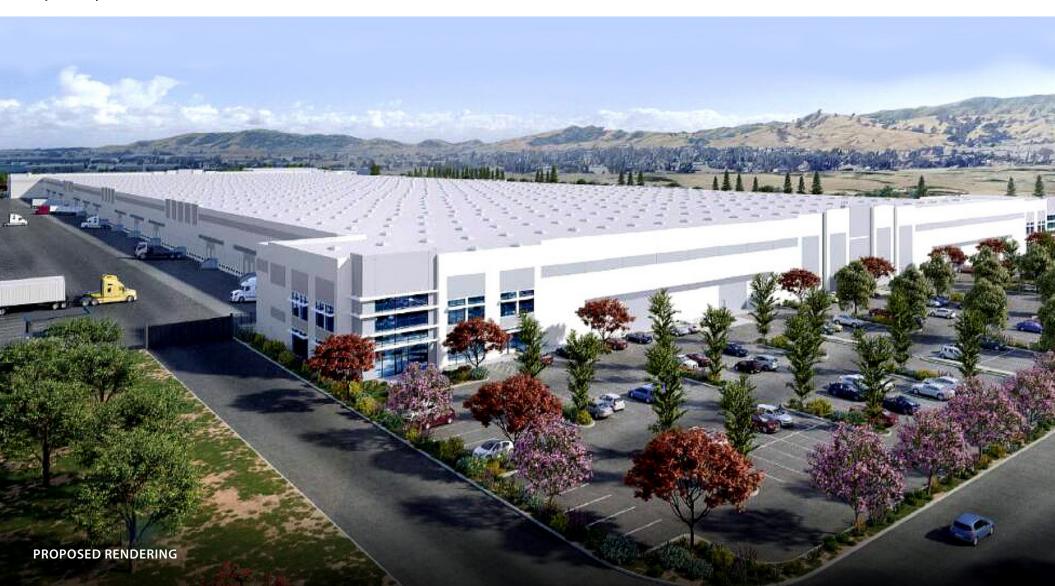

1,000,000 SF INDUSTRIAL BUILT OUT FOR SALE

### 1,000,000 SF INDUSTRIAL BUILT OUT FOR SALE

## FULLY CUSTOM-BUILT WAREHOUSE OPTION AVAILABLE

#### HIGHLIGHTS:

- 100-Acre Lot zoned for a variety of industrial uses, only exclusion is heavy manufacturing
- IOS outdoor truck parking. Has a special use permit for use
- "AS of Right" can build 1,000,000 SF
- Ask is \$110/PSF for custom-built Warehouse 24-month duration
- Neighbor: Hybrid Development 500,000 SF
- New "Flying J" Truck Stop across street