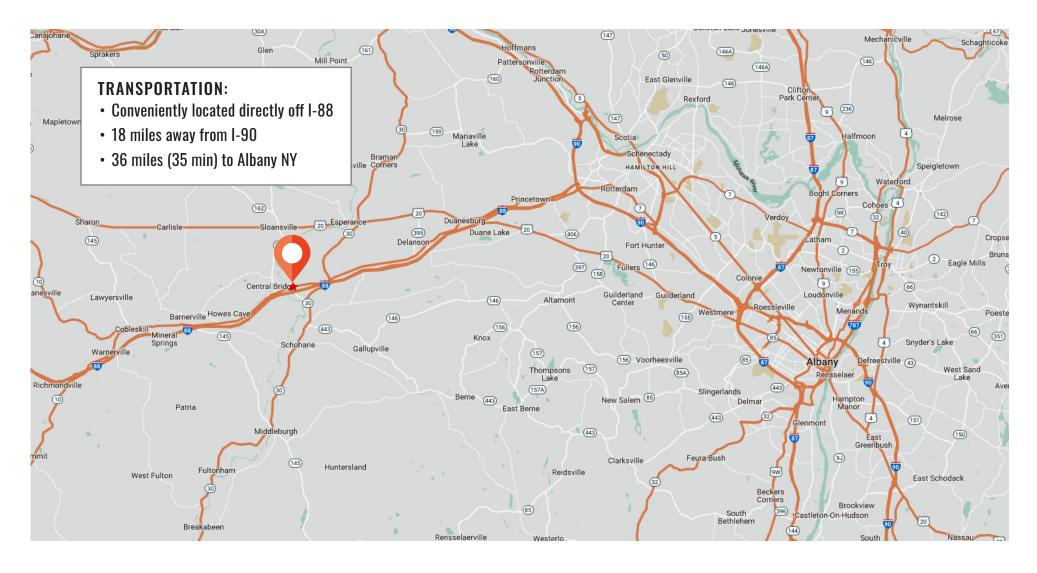

#### PROPERTY INFORMATION:

Address 1 Zicha Road Schoharie, NY 12157

Property Type Industrial Land
Lot Size 1,000,000 SF

**Zoning** Commercial / Industrial