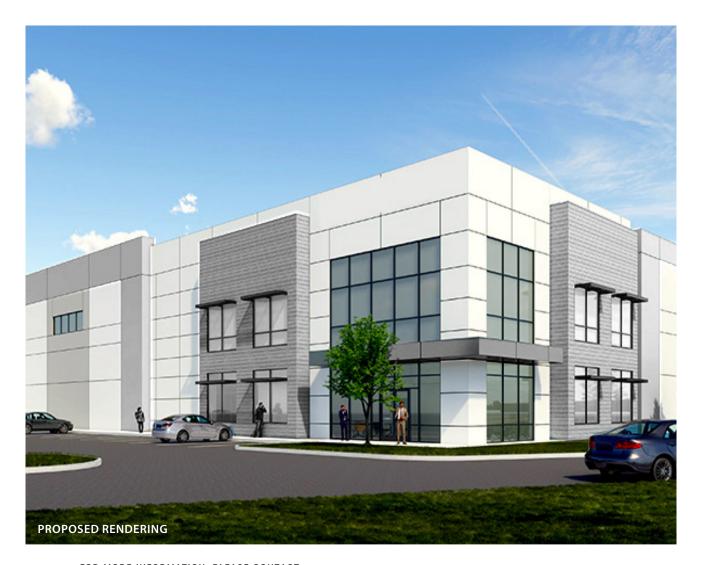

## FULLY CUSTOM-BUILT WAREHOUSE OPTION AVAILABLE

#### HIGHLIGHTS:

- 100-Acre Lot zoned for a variety of industrial uses, only exclusion is heavy manufacturing
- IOS outdoor truck parking. Has a special use permit for use
- "AS of Right" can build 1,000,000 SF
- Ask is \$110/PSF for custom-built Warehouse 24-month duration
- Neighbor: Hybrid Development 500,000 SF
- New "Flying J" Truck Stop across street