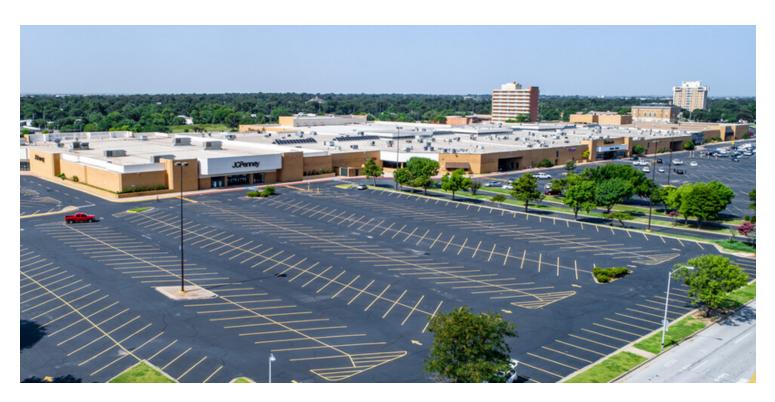

# RETAIL PROPERTY FOR LEASE

| LEASE RATE       | NEGOTIABLE  |  |  |  |  |
|------------------|-------------|--|--|--|--|
| OFFERING SUMMARY |             |  |  |  |  |
| Available SF:    | ±4,388sf    |  |  |  |  |
| Lease Rate:      | Negotiable  |  |  |  |  |
| Lot Size:        | ±9.63 Acres |  |  |  |  |
| Year Built:      | 1979        |  |  |  |  |
| Building Size:   | ±600,000sf  |  |  |  |  |
| Renovated:       | 2002        |  |  |  |  |
| Zoning:          | CBD         |  |  |  |  |
|                  |             |  |  |  |  |

## PROPERTY HIGHLIGHTS

- Ample Storage
- Wide showroom floor
- Located within Lawton's high traffic Central Mall in the Central Business District