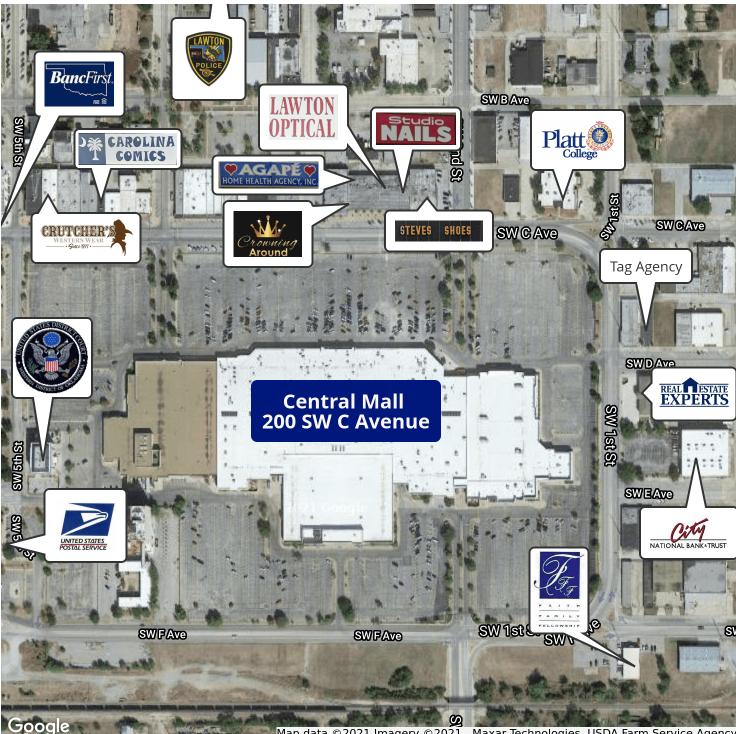

#### **JASON WELLS**

Insight Commercial Real Estate Brokerage, LLC

Central Mall 200 SW C Avenue, Lawton, OK 73501 Suite 116 Negotiable

RETAIL PROPERTY FOR LEASE

# Central Mall 200 SW C Avenue, Lawton, OK 73501 Suite 116 Negotiable

Map data ©2021 Imagery ©2021 , Maxar Technologies, USDA Farm Service Agency

**JASON WELLS** 

Insight Commercial Real Estate Brokerage, LLC

Central Mall 200 SW C Avenue, Lawton, OK 73501 Suite 116 Negotiable