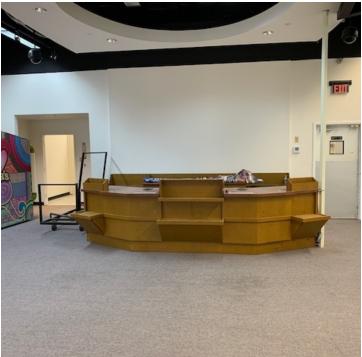

# **PROPERTY OVERVIEW**

Retail space for lease with two large display windows, large showroom floor. Large storage in the back with shelving. Restroom located in storage area. Suite 116 is across from the Kryptic Arcade and the CBD store in Lawton's Central mall. Visible signage is available above the entrance. Nearest mall entrance is the southeast entry.

## PROPERTY HIGHLIGHTS

- Ample Storage
- Wide showroom floor
- Located within Lawton's high traffic Central Mall in the Central Business District