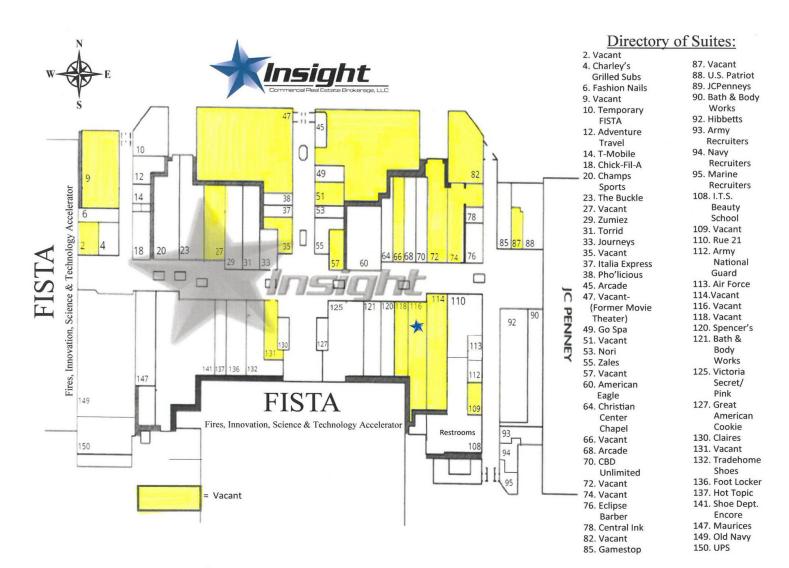

# **PROPERTY OVERVIEW**

Retail space for lease with two large display windows, large showroom floor. Large storage in the back with shelving. Restroom located in storage area. Suite 116 is across from the Kryptic Arcade and the CBD store in Lawton's Central mall. Visible signage is available above the entrance. Nearest mall entrance is the southeast entry.

## PROPERTY HIGHLIGHTS

- Ample Storage
- Wide showroom floor
- Located within Lawton's high traffic Central Mall in the Central Business District