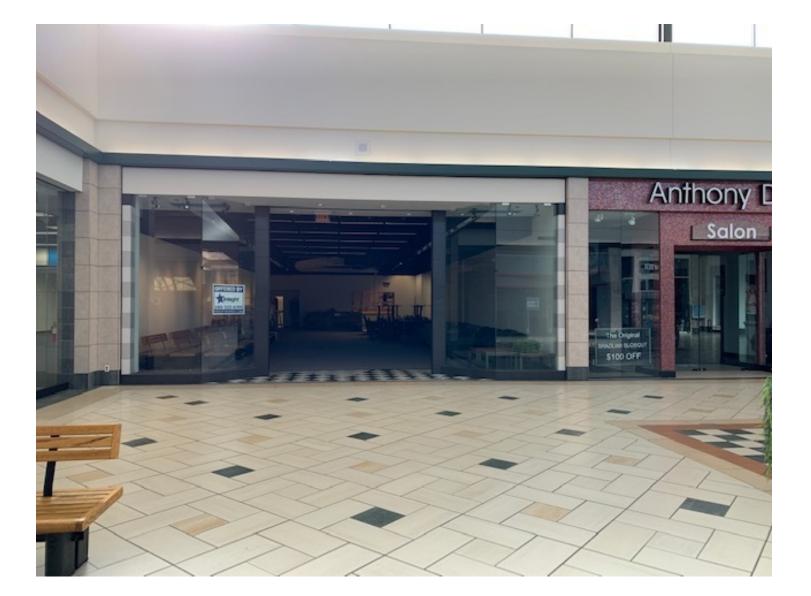

# **PROPERTY OVERVIEW**

Retail space for lease with two large display windows, large showroom floor. Large storage in the back with shelving. Restroom located in storage area. Suite 116 is across from the Kryptic Arcade and the CBD store in Lawton's Central mall. Visible signage is available above the entrance. Nearest mall entrance is the southeast entry.