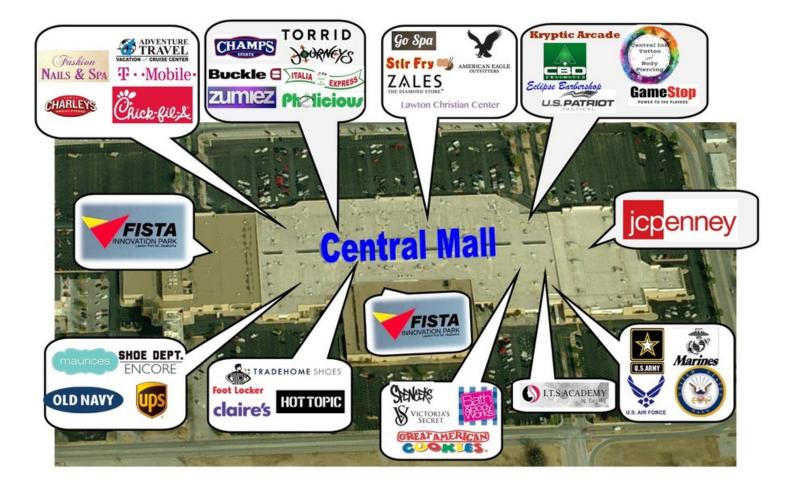

# **PROPERTY OVERVIEW**

Retail space for lease with two large display windows, large showroom floor. Large storage in the back with shelving. Restroom located in storage area. Suite 116 is across from the Kryptic Arcade and the CBD store in Lawton's Central mall. Visible signage is available above the entrance. Nearest mall entrance is the southeast entry.

## PROPERTY HIGHLIGHTS

- Ample Storage
- Wide showroom floor
- Located within Lawton's high traffic Central Mall in the Central Business District