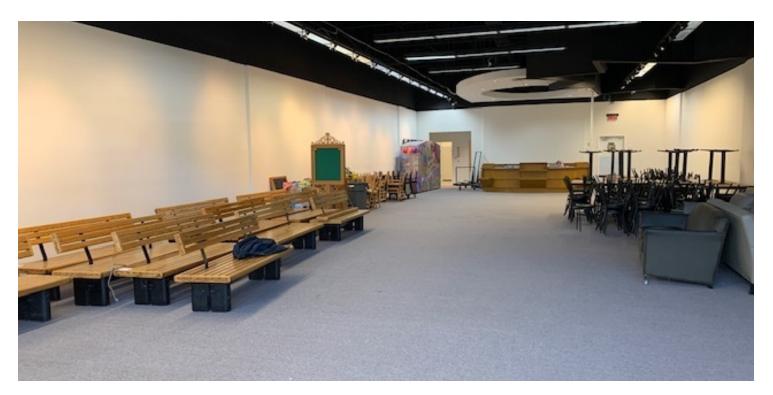

# **PROPERTY OVERVIEW**

Retail space for lease with two large display windows, large showroom floor. Large storage in the back with shelving. Restroom located in storage area. Suite 116 is across from the Kryptic Arcade and the CBD store in Lawton's Central mall. Visible signage is available above the entrance. Nearest mall entrance is the southeast entry.