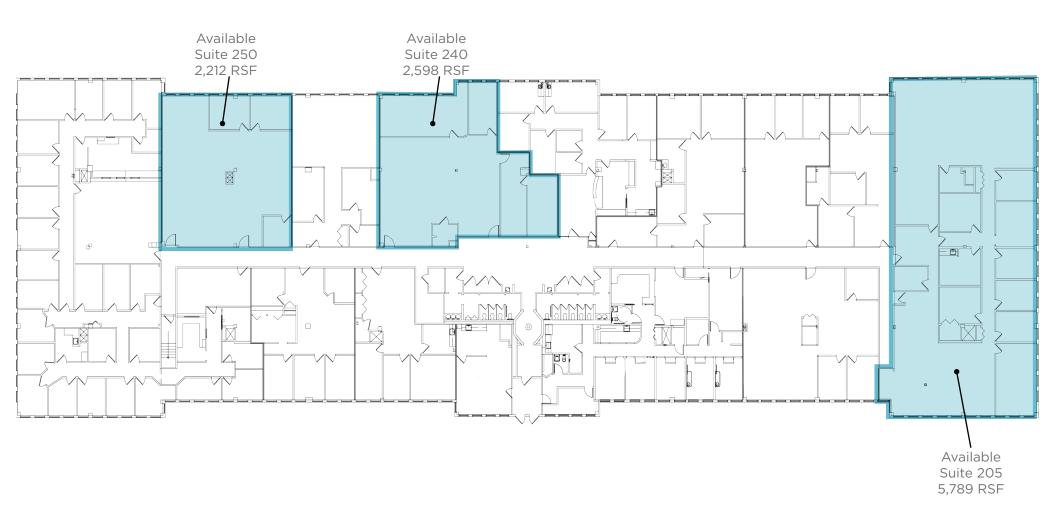

#### MILLENNIUM PLACE EAST - FIRST FLOOR

Contiguous to 23,239 SF

25111-25221 Country Club Boulevard, North Olmsted, Ohio 44070