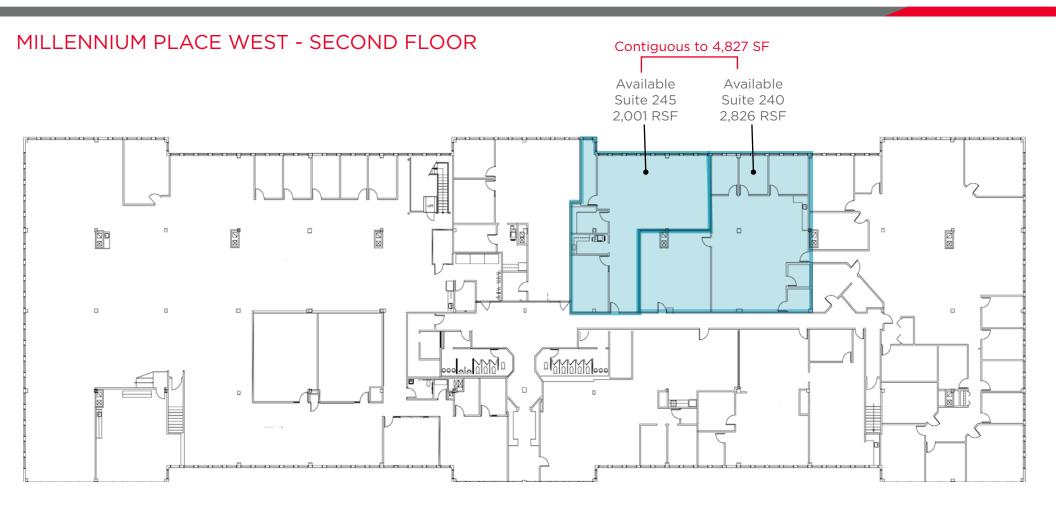

#### MILLENNIUM PLACE WEST - FIRST FLOOR

25111-25221 Country Club Boulevard, North Olmsted, Ohio 44070