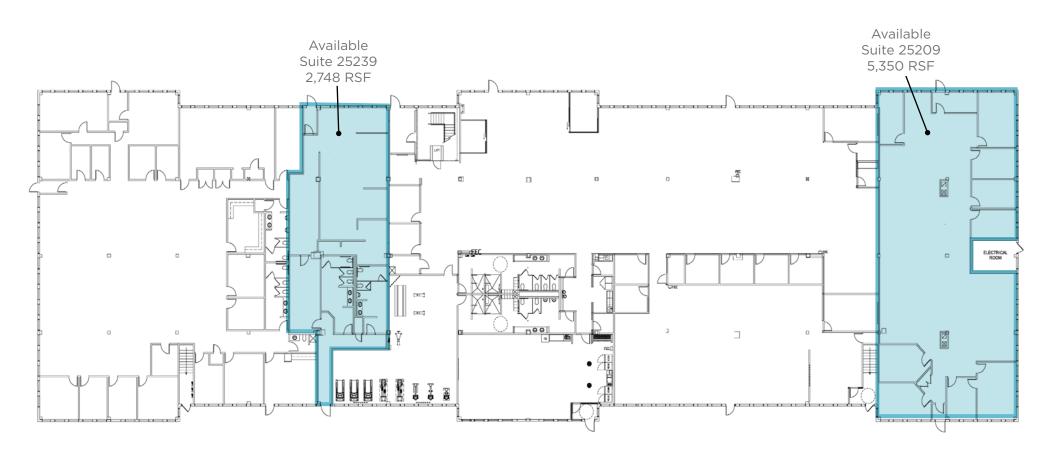

#### MILLENNIUM PLACE EAST - SECOND FLOOR

25111-25221 Country Club Boulevard, North Olmsted, Ohio 44070