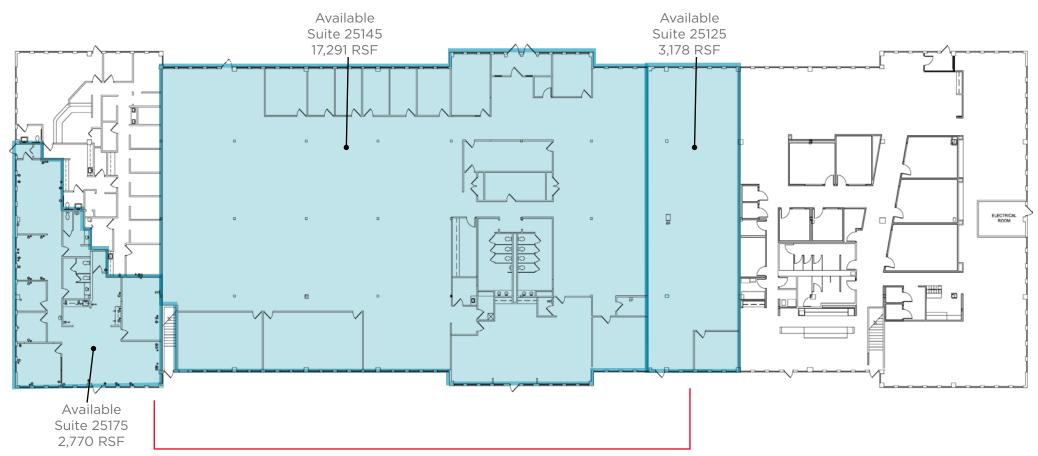

#### MILLENNIUM PLACE WEST - FIRST FLOOR

25111-25221 Country Club Boulevard, North Olmsted, Ohio 44070