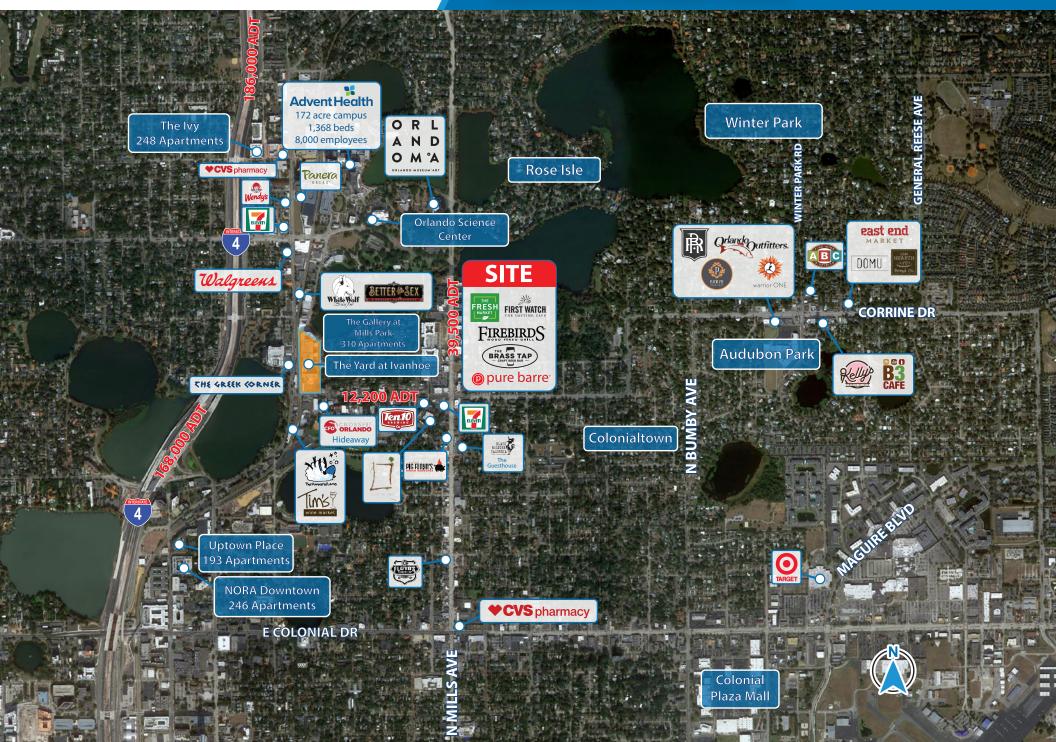

# HIGHLIGHTS

The Market at Mills Park shopping center is anchored by The Fresh Market (20,330 sf). The property is located on the northwest corner of N Mills Ave and Virginia Dr in Orlando, FL and is part of a mixed-use project known as the Mills Park master planned community.

### NEARBY RETAILERS

### AERIAL | MILLS PARK