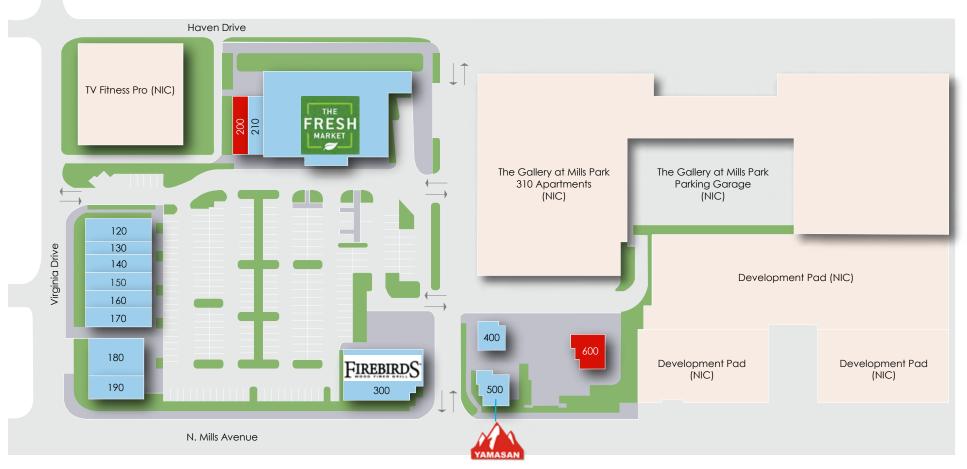

## SITE PLAN | MILLS PARK

| TENANT ROSTER |                                |       |        |                             |        |
|---------------|--------------------------------|-------|--------|-----------------------------|--------|
| Unit #        | Tenant                         | SF    | Unit # | Tenant                      | SF     |
| 120           | Key Pharmacy                   | 1,800 | 200    | Available                   | 1,461  |
| 130           | Banfield Pet Hospital          | 2,568 | 210    | Lavish Nails                | 1,573  |
| 140           | Quest Diagnostics              | 1,935 | 220    | The Fresh Market            | 20,330 |
| 150           | Aveda Salon                    | 1,935 | 300    | Firebirds of Orlando        | 7,400  |
| 160           | Pure Barre Mills Park          | 1,865 | 400    | Bites & Bubbles             | 2,200  |
| 170           | Token Ramen                    | 2,500 | 500    | Yamason Japanese Restaurant | 2,200  |
| 180           | First Watch - The Daytime Cafe | 3,458 | 600    | Available                   | 1,600  |
| 190           | PNC Bank                       | 2,732 |        |                             |        |