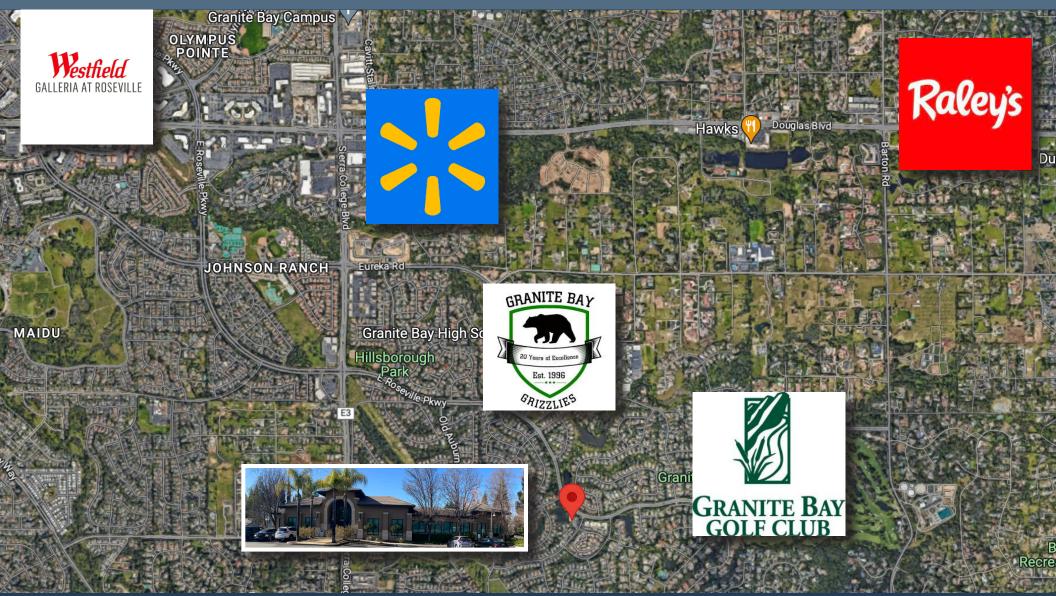

m
- Ten minutes to HWY 80

### SUITE PLAN COMING SOON

#### EXECUTIVE OFFICE SUITES | FOR LEASE



#### **LEASE RATE**

Starting at \$850/month

Fiber high speed internet \$55/month.





Large private offices with windowsOpen louge/conference area

•Large kitchenette/break room

•Brand new modern space plan

EXECUTIVE OFFICE SUITES | FOR LEASE

## EXECUTIVE SUITE PLAN







### **Executive Suite Details & Highlights**

Move in ready executive offices
Large common area conference room
Large common area kitchenette / break room

EXECUTIVE OFFICE SUITES | FOR LEASE

## SUITE 210 PLAN



#### Suite 210 Details & Highlights

1,459 USF /1,609 RSF
Landlord TI build to suit - Inquire about details
Pond Views
Private Restroom

# 9700 VILLAGE CENTER LOCATION AERIAL

#### OFFICE SPACE | FOR LEASE



The information in this document was obtained from sources we deem reliable, however, no warranty or representation, expressed or implied, is made as to the accuracy of the information contained herein.