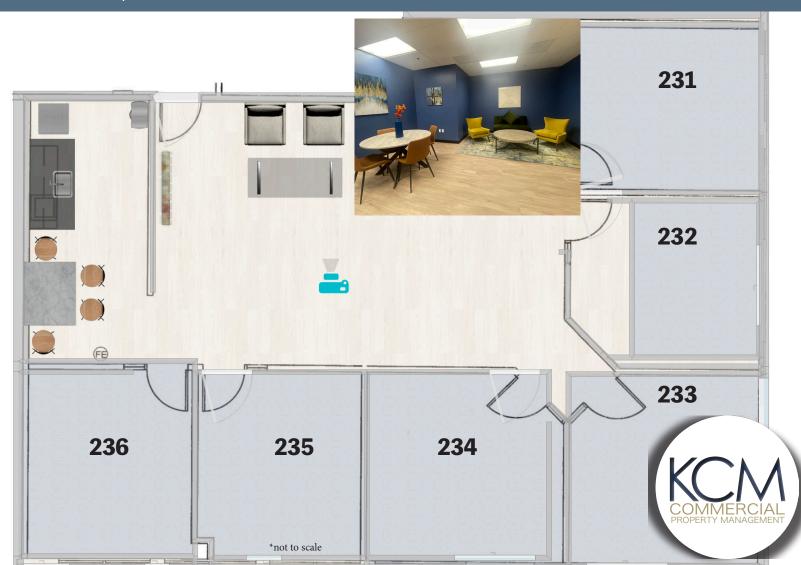

## EXECUTIVE SUITE PLAN

### **Executive Suite Details & Highlights**

Move in ready executive offices
Large common area conference room
Large common area kitchenette / break room

EXECUTIVE OFFICE SUITES | FOR LEASE

## SUITE 210 PLAN

#### Suite 210 Details & Highlights

1,459 USF /1,609 RSF
Landlord TI build to suit - Inquire about details
Pond Views
Private Restroom