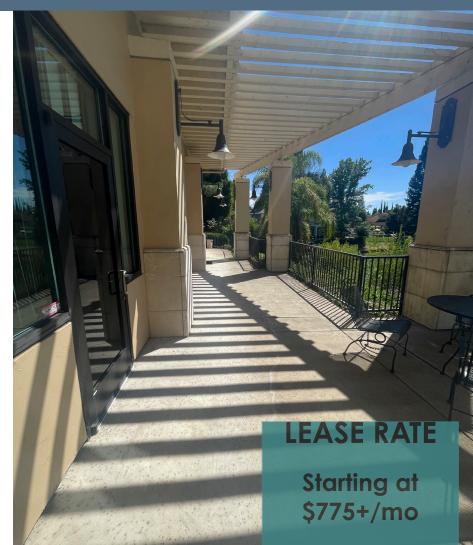

#### **LEASE RATE**

Starting at \$850/month

Fiber high speed internet \$55/month.

Large private offices with windowsOpen louge/conference area

•Large kitchenette/break room

•Brand new modern space plan

EXECUTIVE OFFICE SUITES | FOR LEASE