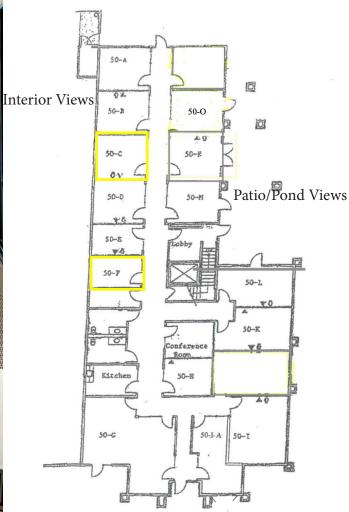

3890 | jayna@kcmre.com CA DRE #01941191 Brian Rabe | 916.601.0578 | brabe@kcmre.com CA DRE #01743359

### PROPERTY PHOTOS

#### EXECUTIVE OFFICE SUITES | FOR LEASE

### Highlights

- •Medium and large private offices. Views available.
- Large glass windows
- •Open conference room
- •Large kitchenette/break room

- Quiet upscale neighborhood
- Large outdoor area overlooking private pond
- Five minutes to Roseville or Folsom
- Ten minutes to HWY 80

### SUITE PLAN COMING SOON

#### EXECUTIVE OFFICE SUITES | FOR LEASE



#### **LEASE RATE**

Starting at \$850/month

Fiber high speed internet \$55/month.





Large private offices with windowsOpen louge/conference area

•Large kitchenette/break room

•Brand new modern space plan

EXECUTIVE OFFICE SUITES | FOR LEASE

## EXECUTIVE SUITE PLAN







### **Executive Suite Details & Highlights**

Move in ready executive offices
Large common area conference room
Large common area kitchenette / break room

EXECUTIVE OFFICE SUITES | FOR LEASE

## SUITE 210 PLAN



#### Suite 210 Details & Highlights

1,459 USF /1,609 RSF
Landlord TI build to suit - Inquire about details
Pond Views
Private Restroom

# 9700 VILLAGE CENTER LOCATION AERIAL

#### OFFICE SPACE | FOR LEASE



The information in this document was obtained from sources we deem reliable, however, no warranty or representation, expressed or implied, is made as to the accuracy of the information contained herein.