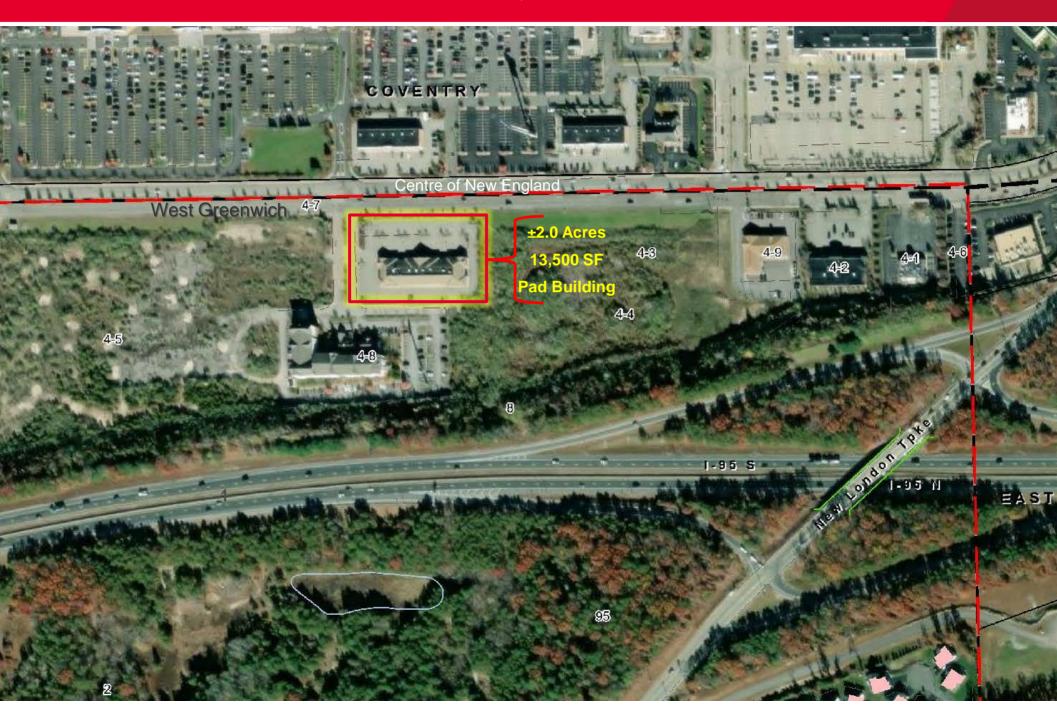

## 737 Centre of New England

West Greenwich, RI

±13,500 SF Retail Building ±2 Acre Parcel

For Sale: Upon Request

## **Property Highlights**

- Retail pad building in Centre of New England
- Great sight lines and access
- Strong parking field
- Excellent retail synergy with Walmart, BJ's, Home Depot, Wendy's, T-Mobile, Cracker Barrel, Applebee's, Marriott, Holiday Inn, Hampton Inn
- Direct access to I-95