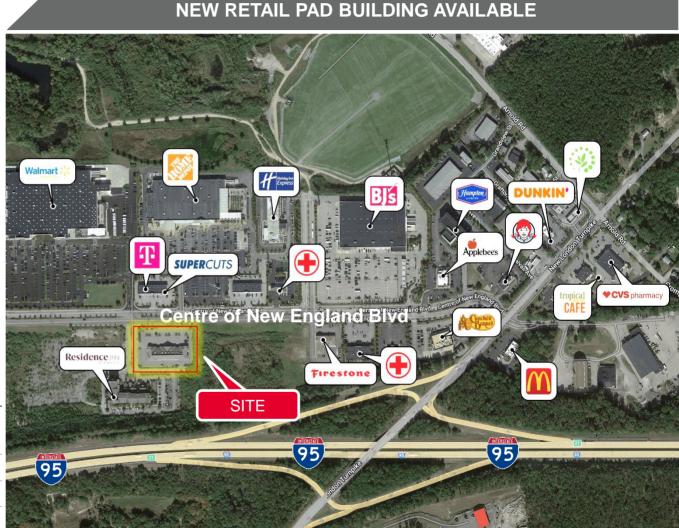

## 737 Centre of New England

West Greenwich, RI

±13,500 SF Retail Building ±2 Acre Parcel

For Sale: Upon Request

## **Property Highlights**

- Retail pad building in Centre of New England
- Great sight lines and access
- Strong parking field
- Excellent retail synergy with Walmart, BJ's, Home Depot, Wendy's, T-Mobile, Cracker Barrel, Applebee's, Marriott, Holiday Inn, Hampton Inn
- Direct access to I-95