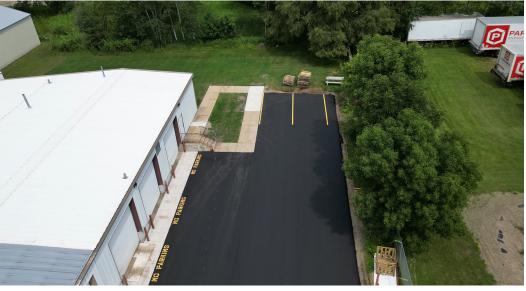

### **PROPERTY HIGHLIGHTS**

- Close proximity to I-94
- 12' tall x 10' wide Overhead doors
- Loading dock
- Heated Warehouse
- New parking lot
- 2 Offices, restroom, break room/conference room (all fully conditioned)