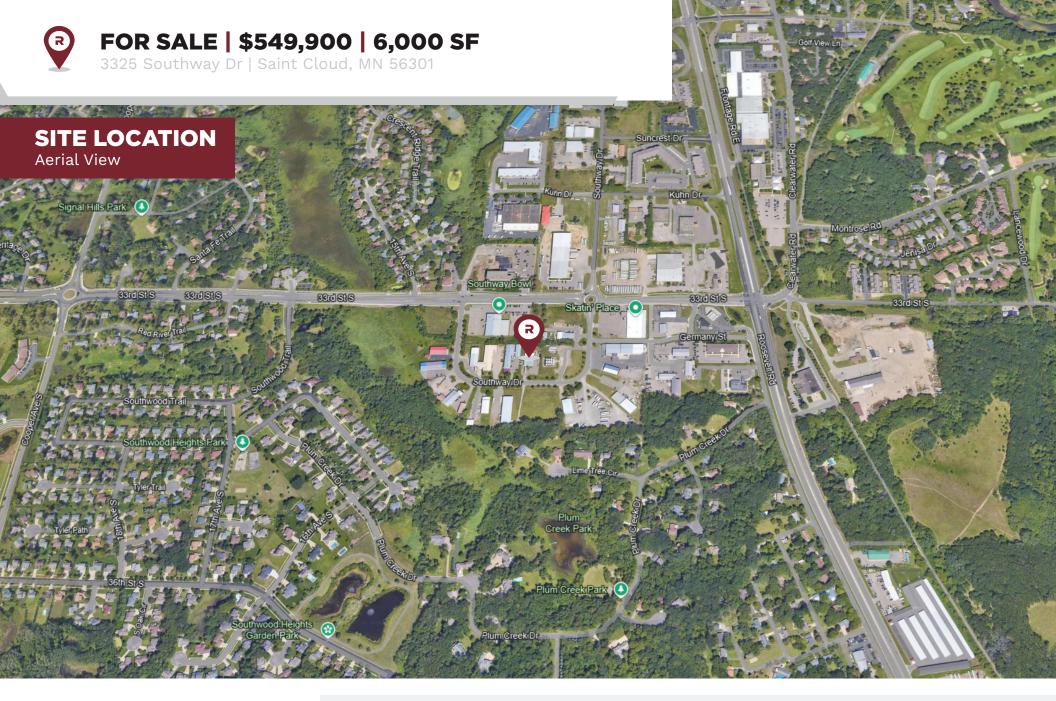

# ST. CLOUD WAREHOUSE

3325 Southway Dr | Saint Cloud, MN 56301

## FOR SALE | \$549,900 | 6,000 SF

3325 Southway Dr | Saint Cloud, MN 56301

CONTACT
320.257.5400
RICEPROPERTIES.COM