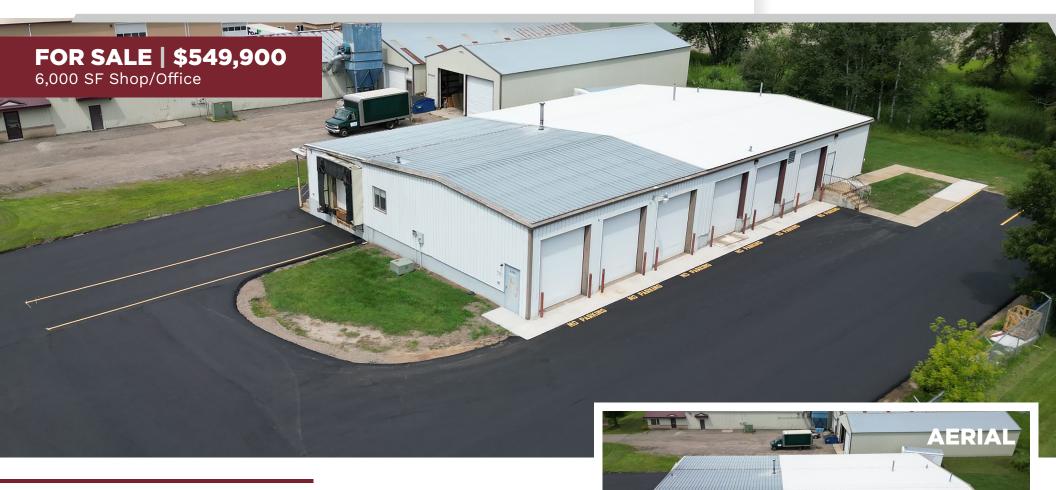

# ST. CLOUD WAREHOUSE

3325 Southway Dr | Saint Cloud, MN 56301

### **PROPERTY HIGHLIGHTS**

- Close proximity to I-94
- 12' tall x 10' wide Overhead doors
- Loading dock
- Heated Warehouse
- New parking lot
- 2 Offices, restroom, break room/conference room (all fully conditioned)

## FOR SALE | \$549,900 | 6,000 SF

3325 Southway Dr | Saint Cloud, MN 56301

CONTACT
320.257.5400
RICEPROPERTIES.COM