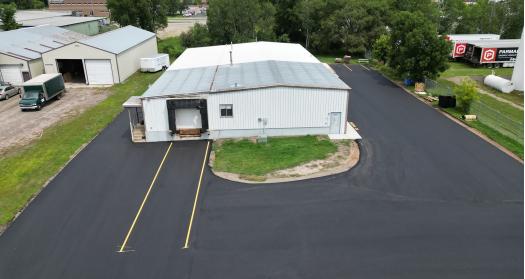

### **PROPERTY HIGHLIGHTS**

- Close proximity to I-94
- 12' tall x 10' wide Overhead doors
- Loading dock
- Heated Warehouse
- New parking lot
- 2 Offices, restroom, break room/conference room (all fully conditioned)