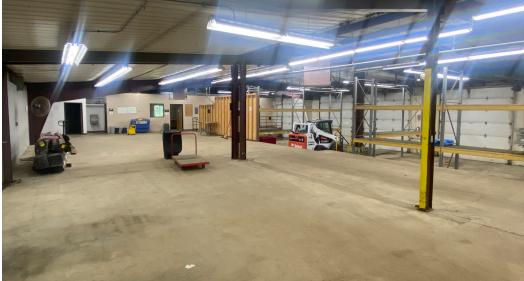

### **PROPERTY HIGHLIGHTS**

- Close proximity to I-94
- 12' tall x 10' wide Overhead doors
- Loading dock
- Heated Warehouse
- New parking lot
- 2 Offices, restroom, break room/conference room (all fully conditioned)