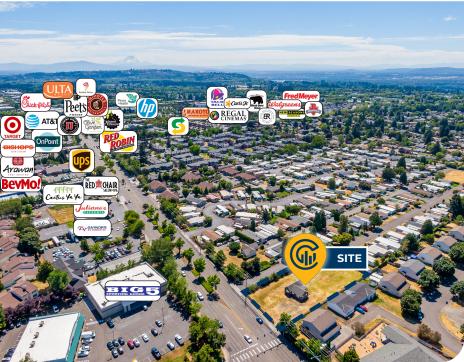

### **Nearby Highlights**

- · Banfield Pet Hospital
- · Black Rock Coffee
- · Cactus Ya Ya
- · Chick-fil-A
- · Columbia Crossing **Shopping Center**
- · Columbia Tech Center
- · Costco Wholesale
- · Fisher Investments

- · Gretchen Fraser Park
- · Jorge's Margarita Factory
- · New Seasons
- · Peace Health
- Peet's Coffee
- Regal Cascade
- Safeway
- Walmart