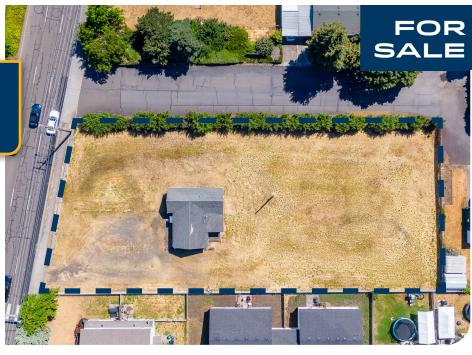

# 15401 SE MILL PLAIN BLVD

# Office, Commercial, or Industrial Lot w/ Building On-Site

30,928 SF / 0.71 AC Lot w/ 900 SF Building Sale Price: \$618,500 (\$20.00/SF)

## 15401 SE Mill Plain Blvd, Vancouver, WA 98684

- · Approximately 30,928 SF Lot
- · Along dynamic Mill Plain Corridor
- · Owner-user, Development, or Redevelopment opportunity