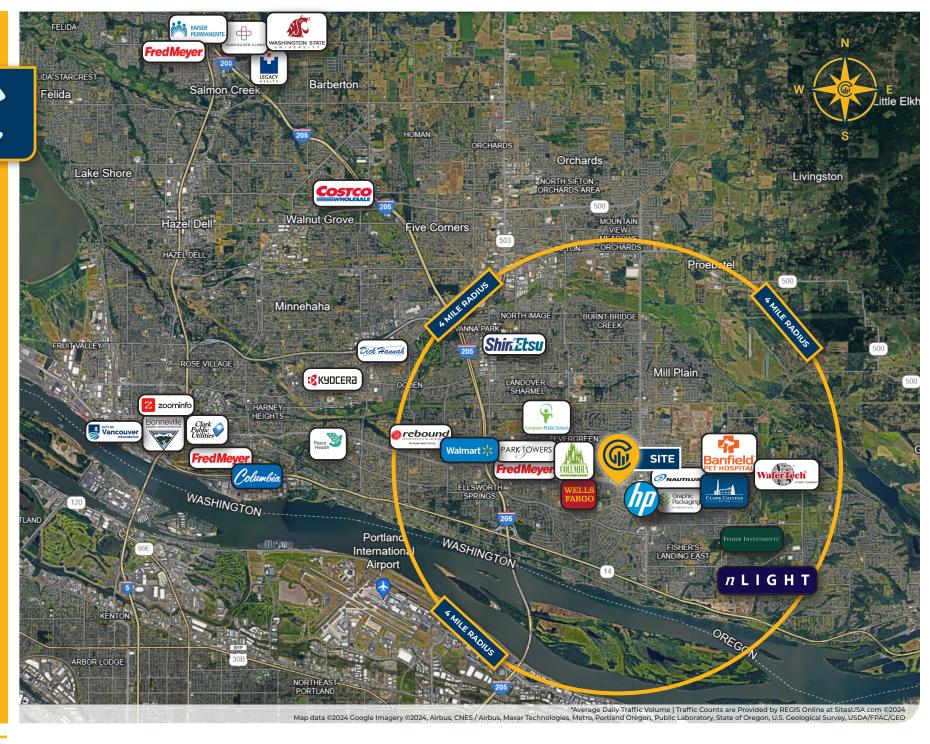

#### **Location Features**

- · Frontage on Mill Plain Boulevard
- In close proximity to I-205 and Hwy-14
- · 8 Miles to Portland International Airport
- · Minutes away from Clark County employers
- · Surrounded by shopping, services, and transit

### **Nearby Highlights**

- · Banfield Pet Hospital
- · Black Rock Coffee
- · Cactus Ya Ya
- · Chick-fil-A
- · Columbia Crossing **Shopping Center**
- · Columbia Tech Center
- · Costco Wholesale
- · Fisher Investments

- · Gretchen Fraser Park
- · Jorge's Margarita Factory
- · New Seasons
- · Peace Health
- Peet's Coffee
- Regal Cascade
- Safeway
- Walmart