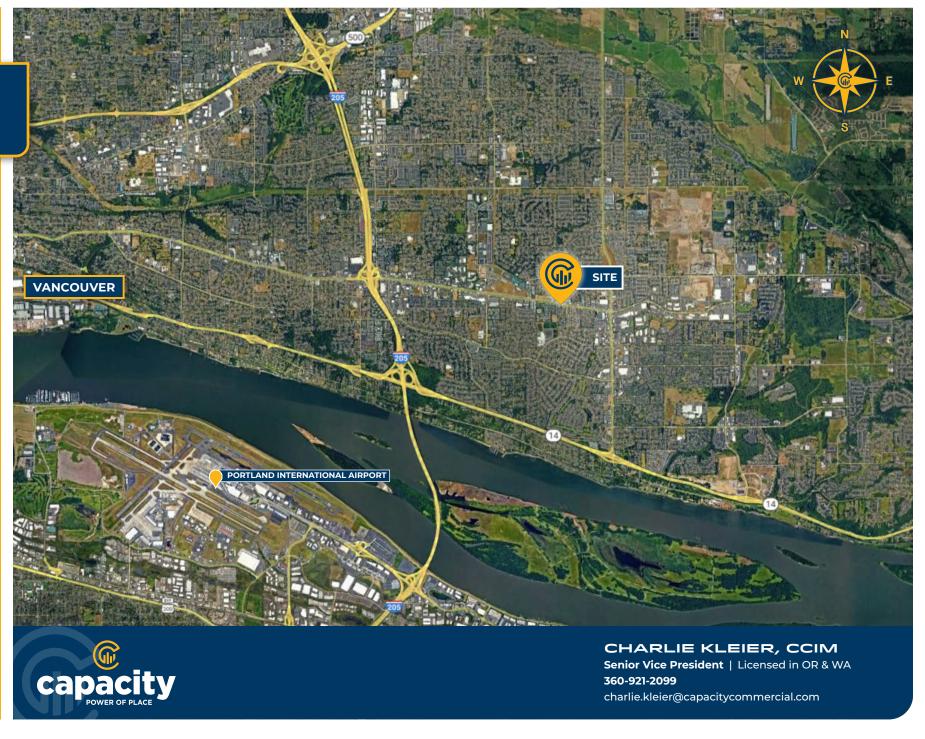

#### **Location Features**

- · Frontage on Mill Plain Boulevard
- In close proximity to I-205 and Hwy-14
- · 8 Miles to Portland International Airport
- · Minutes away from Clark County employers
- · Surrounded by shopping, services, and transit