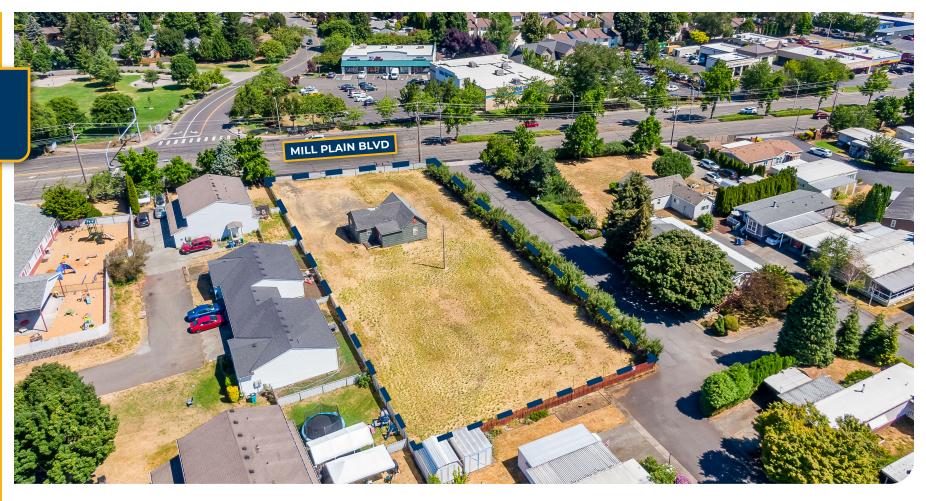

# 15401 SE MILL PLAIN BLVD

# Office, Commercial, or Industrial Lot w/ Building On-Site

30,928 SF / 0.71 AC Lot w/ 900 SF Building Sale Price: \$618,500 (\$20.00/SF)

## 15401 SE Mill Plain Blvd, Vancouver, WA 98684

- · Approximately 30,928 SF Lot
- · Along dynamic Mill Plain Corridor
- · Owner-user, Development, or Redevelopment opportunity