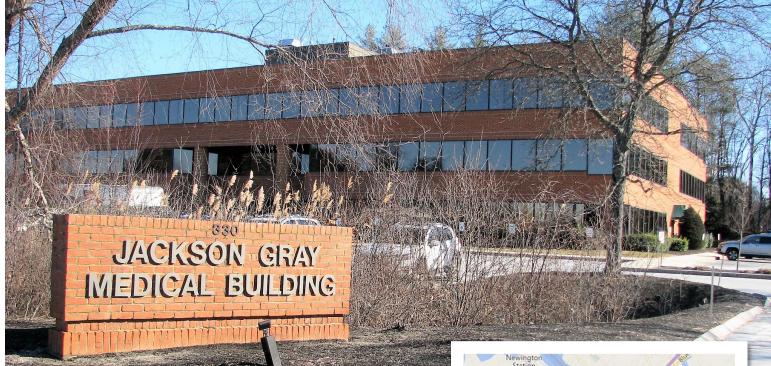

## MEDICAL OFFICE FOR LEASE OR SALE IN THE JACKSON GRAY MEDICAL BUILDING

**330 BORTHWICK AVE, #200** Portsmouth, NH

This medical office is in the highly sought after Jackson Gray Medical Building in Portsmouth, NH. This 1,320 SF unit consists of 6 offices. It is easily accessible off of I-95 and across the street from Portsmouth Regional Hospital.

## **Property Features**

- Space Available: 1,320± SF with 6 offices
- Located just off I 95 and across the street from Portsmouth Regional Hospital
- Zoning: Professional Office
- HVAC: Gas, forced hot air
- Public Water and Sewer
- Ample non-designated onsite Parking