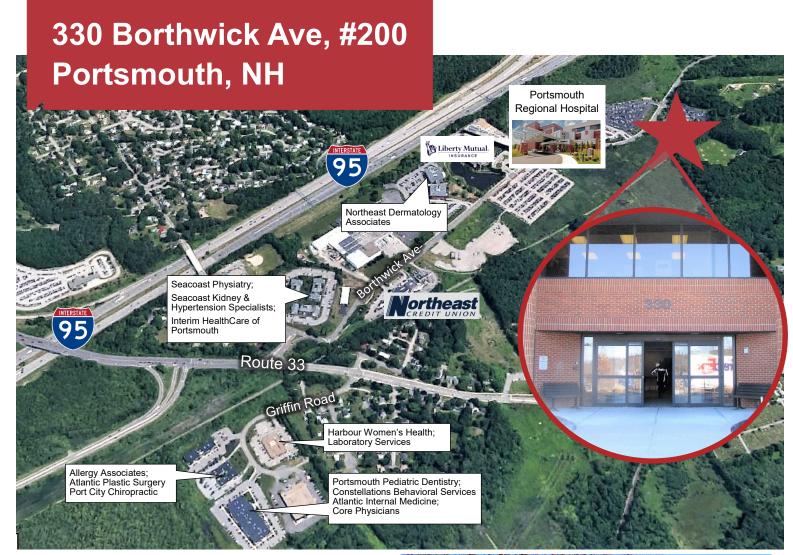

## MEDICAL OFFICE FOR LEASE OR SALE IN THE JACKSON GRAY MEDICAL BUILDING

**330 BORTHWICK AVE, #200** Portsmouth, NH

This medical office is in the highly sought after Jackson Gray Medical Building in Portsmouth, NH. This 1,320 SF unit consists of 6 offices. It is easily accessible off of I-95 and across the street from Portsmouth Regional Hospital.

## **Property Features**

- Space Available: 1,320± SF with 6 offices
- Located just off I 95 and across the street from Portsmouth Regional Hospital
- Zoning: Professional Office
- HVAC: Gas, forced hot air
- Public Water and Sewer
- Ample non-designated onsite Parking