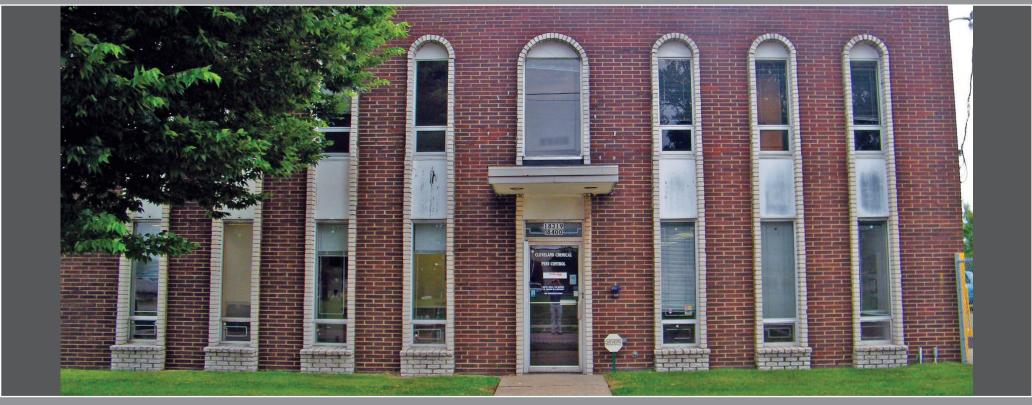

## For Lease: ± 3,000 SF of Office Space 18400 S. Waterloo Road, Cleveland, OH 44119

## **Property Overview**

- 3,000 SF Available
- Second Floor Space
- Large Parking Area
- Great Location

- Visibility from I-90
- Easily Accessible

Lease Rate: \$10.00/SF, GROSS

**View in Google Maps** 

Gregory B. West 216.861.5379
GregoryWest@HannaCRE.com