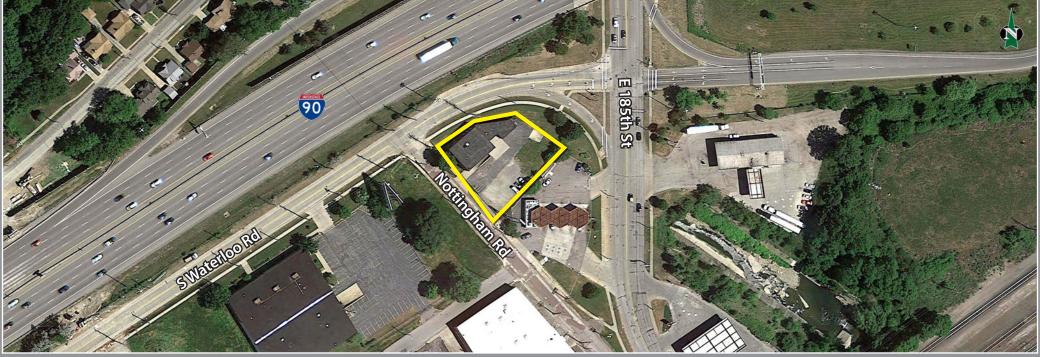

## For Lease: ± 3,000 SF of Office Space 18400 S. Waterloo Road, Cleveland, OH 44119

## **Property Overview**

- 3,000 SF Available
- Second Floor Space
- Large Parking Area
- Great Location

- Visibility from I-90
- Easily Accessible

Lease Rate: \$10.00/SF, GROSS

**View in Google Maps** 

Gregory B. West 216.861.5379
GregoryWest@HannaCRE.com