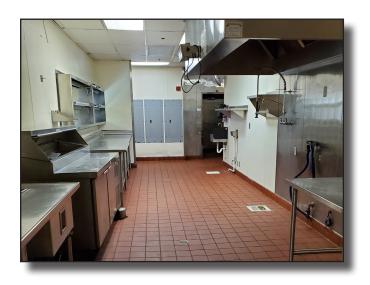

### 1423 S. Bradley Rd. | Santa Maria, CA

Restaurant building with Highway 101 visibility, easy access, great parking, and close proximity to the new Enos Ranch retail development. Premises includes a bar area, enclosed patio, and existing FF & E.

#### Lease & Property Information

- Lease Rate: \$2.50/SF/Mo., NNN
- Term: 5 years minimum
- TIA: Negotiable
- Buidling Size: +/-7,100 SF
- Parcel Size: +/-1.93 AC
- APN: 128-139-016
- Zoning: PD-C2
- Parking: To code