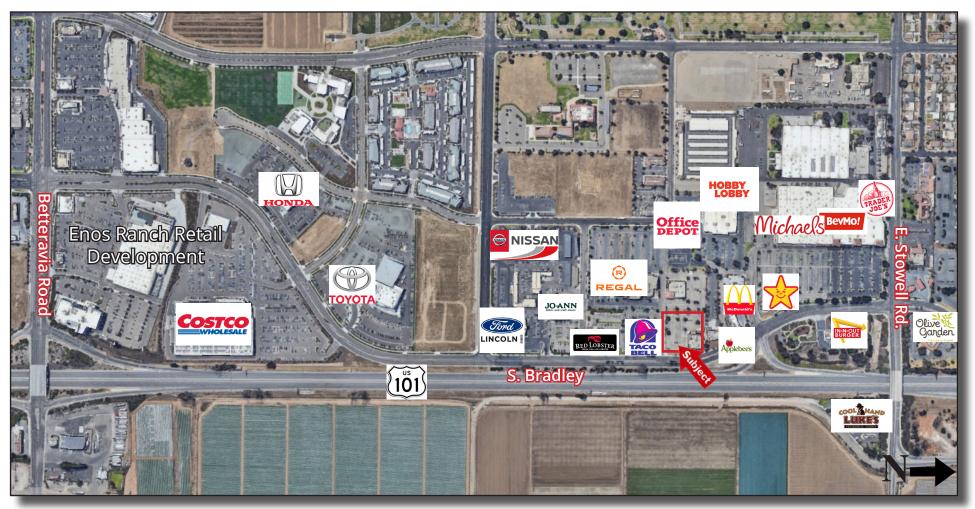

### 1423 S. Bradley Rd. | Santa Maria, CA

Restaurant building with Highway 101 visibility, easy access, great parking, and close proximity to the new Enos Ranch retail development. Premises includes a bar area, enclosed patio, and existing FF & E.