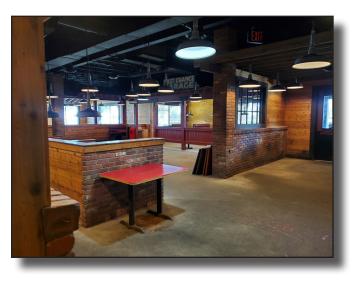

### 1423 S. Bradley Rd. | Santa Maria, CA

Restaurant building with Highway 101 visibility, easy access, great parking, and close proximity to the new Enos Ranch retail development. Premises includes a bar area, enclosed patio, and existing FF & E.