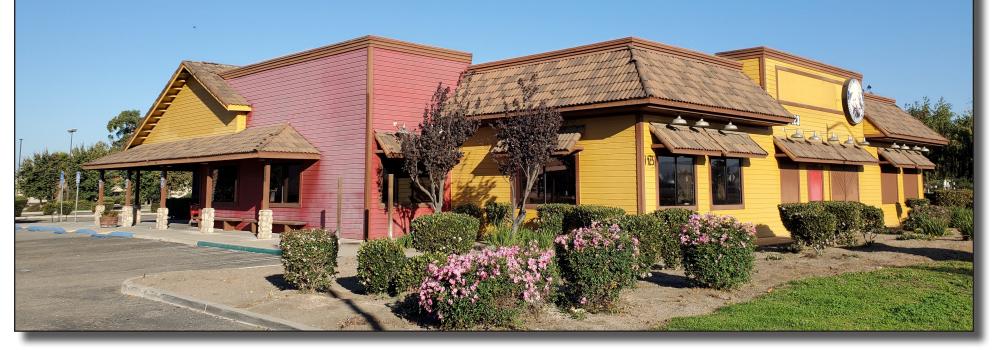

## FOR LEASE FREEWAY VISIBLE RESTAURANT BUILDING

FORMER ROADHOUSE GRILL

### 1423 S. Bradley Rd. | Santa Maria, CA

Restaurant building with Highway 101 visibility, easy access, great parking, and close proximity to the new Enos Ranch retail development. Premises includes a bar area, enclosed patio, and existing FF & E.