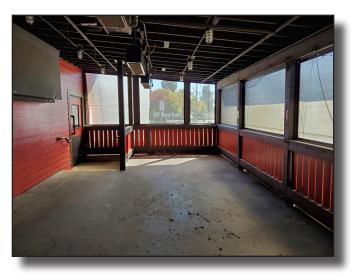

### 1423 S. Bradley Rd. | Santa Maria, CA

Restaurant building with Highway 101 visibility, easy access, great parking, and close proximity to the new Enos Ranch retail development. Premises includes a bar area, enclosed patio, and existing FF & E.