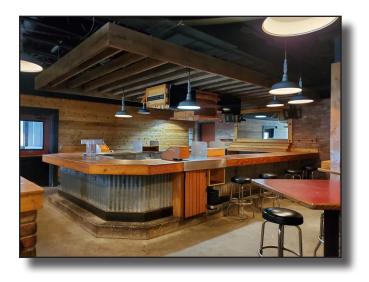

### 1423 S. Bradley Rd. | Santa Maria, CA

Restaurant building with Highway 101 visibility, easy access, great parking, and close proximity to the new Enos Ranch retail development. Premises includes a bar area, enclosed patio, and existing FF & E.