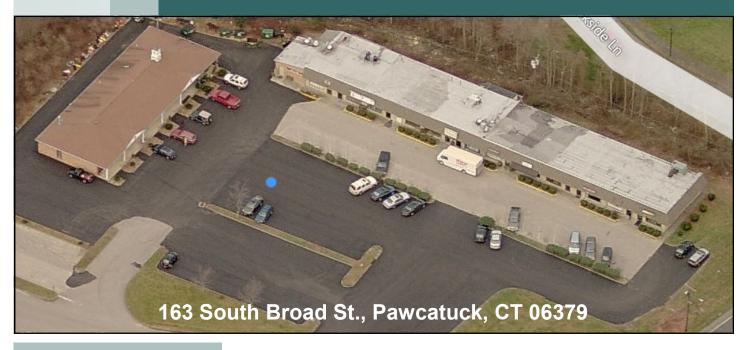

## **FOR LEASE**

800sf Retail/Office @ \$950/mo + util

1,600sf Retail/Office @ \$1,900/mo + util

## **Pequot Commercial**

15 Chesterfield Road, Suite 4
East Lyme, CT 06333
860-447-9570 x133
860-444-6661 Fax
npeck@pequotcommercial.com

- » Two Retail/Office spaces available for lease:
  - 800sf @ \$950/mo + util
  - 1,600sf @ \$1,900/mo + util
- » Public Water / Sewer; Natural gas
- » Located across from Stonington High School and next to Stonington Police Dept
- » Ample parking on 3+ acres w/ 275' Road frontage
- » Zone GC-60