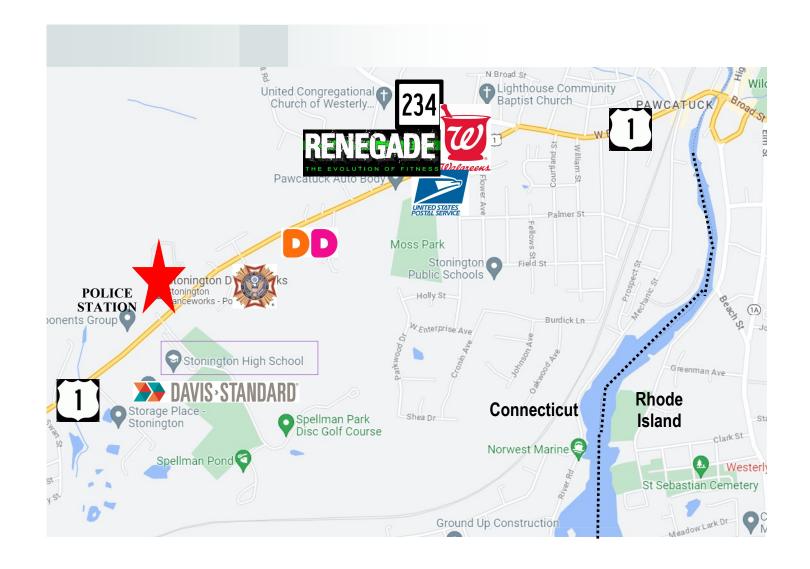

## **Pequot Commercial**

15 Chesterfield Road, Suite 4
East Lyme, CT 06333
860-447-9570 x133
860-444-6661 Fax
npeck@pequotcommercial.com

- » Two Retail/Office spaces available for lease:
  - 800sf @ \$950/mo + util
  - 1,600sf @ \$1,900/mo + util
- » Public Water / Sewer; Natural gas
- » Located across from Stonington High School and next to Stonington Police Dept
- » Ample parking on 3+ acres w/ 275' Road frontage
- » Zone GC-60