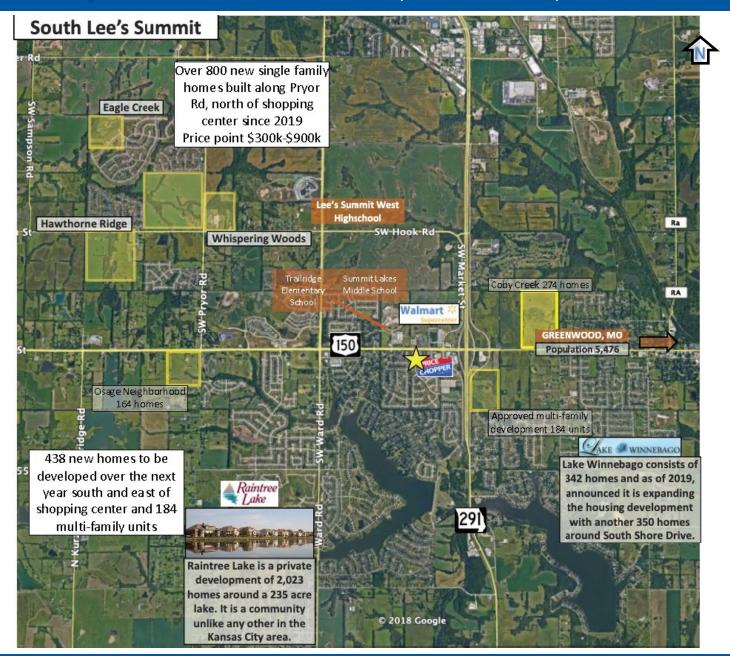

## Raintree North Shopping Center 308 SW Greenwich Drive, Lee's Summit, MO 64082

- 1,512 +/- SF in Lot 6 outparcel (former nail salon)
- 1,244 +/- SF in Lot 4B outparcel (former 9Round)
- High Volume Price Chopper recently expanded to 75,000 SF.
- Two signalized intersections on 150 Hwy into shopping center.
- Walmart Super Center recently opened to the north.
- Lee's Summit's growth continues to accelerate in the areas surrounding Raintree North Shopping Center.