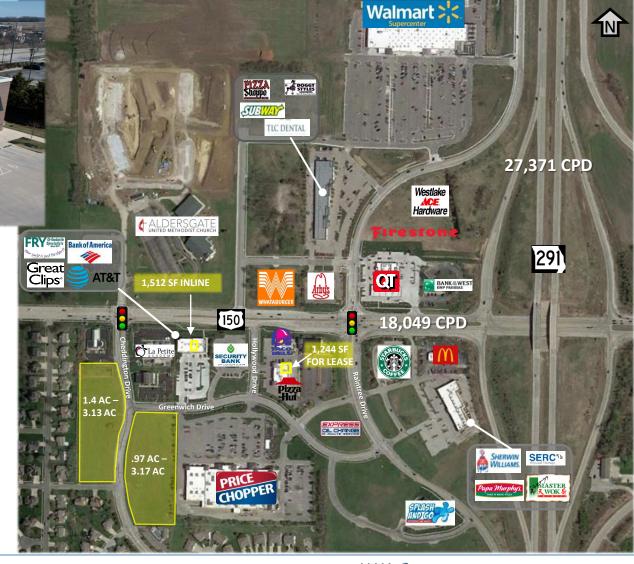

## Raintree North Shopping Center 308 SW Greenwich Drive, Lee's Summit, MO 64082

- 1,512 +/- SF in Lot 6 outparcel (former nail salon)
- 1,244 +/- SF in Lot 4B outparcel (former 9Round)
- High Volume Price Chopper recently expanded to 75,000 SF.
- Two signalized intersections on 150 Hwy into shopping center.
- Walmart Super Center recently opened to the north.
- Lee's Summit's growth continues to accelerate in the areas surrounding Raintree North Shopping Center.