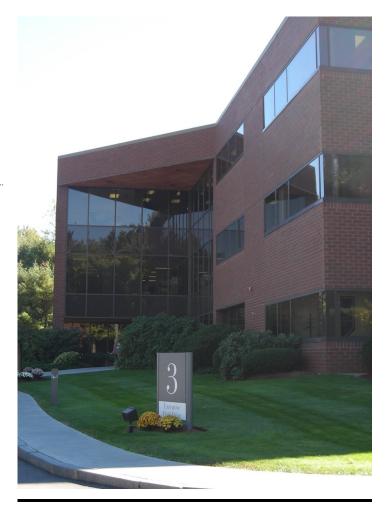

Three Executive Drive is a three-story brick office building containing 53,360 square feet of highly efficient Class A office space overlooking the Park's beautifully landscaped pond.

Located just off Route 3 / South River Road at the F.E. Everett Turnpike, Bedford Executive Office Park is easily accessible from Route 101, 1-293 and 1-93. Amenities in the immediate area include restaurants, hotels and retail services. In addition, the Mall of New Hampshire and Manchester Airport are just three miles away.