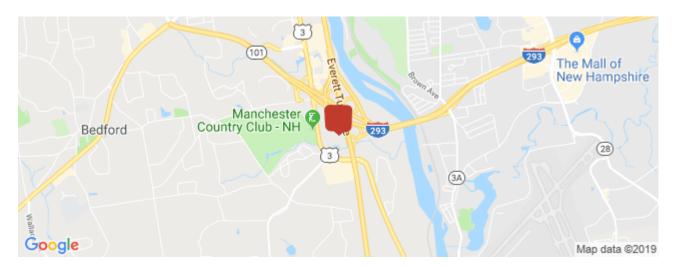

Three Executive Drive is a three-story brick office building containing 53,360 square feet of highly efficient Class A office space overlooking the Park's beautifully landscaped pond.

Located just off Route 3 / South River Road at the F.E. Everett Turnpike, Bedford Executive Office Park is easily accessible from Route 101, 1-293 and 1-93. Amenities in the immediate area include restaurants, hotels and retail services. In addition, the Mall of New Hampshire and Manchester Airport are just three miles away.