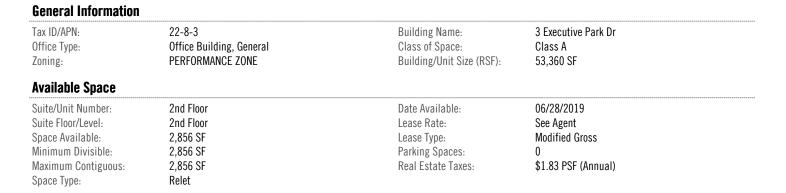

# **3 Executive Park Dr** 3 Executive Park Dr, Bedford, NH 03110

Listing ID: Status: Property Type: Office Type: Contiguous Space: Total Available: Lease Rate: Lease Type: 30451647 Active Office For Lease Office Building 2,856 SF 2,856 SF See Agent See Agent