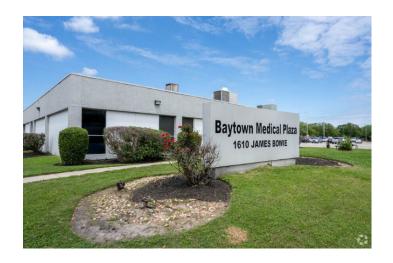

immediate occupancy. Build-to-suite space available. Garden-style office atmosphere. Located adjacent to the future Goose Creek ISD Administration Building. Conveniently located 11 miles from Houston Methodist Baytown Hospital.

Common areas, and vacancies are all well maintained. Ideal property for all medical professionals.

Bldg Size: 45.068 SF

# of Floors: 1

Year Built: 1972

Parking Spaces: 130

Annual Rate: \$21.00 MG/PSF/YR Plus

Janitorial \$2.00/PSF & Electrical \$1.55 PSF

OPEX: Base Year Lease 2024 Estimated Expenses

included in MG Rate \$14.81 PSF/YR



1600 Entrance walkway



Birds Eye View



1610 Side Entrance



1600 - 1610 Connecting Canopied Walkway



Atrium Garden Area



1600 Atrium Entrance Walk



1600 Lot View Entrance



1610 Side View



1600 Atrium Walkway



1610 Monument Signage

## **BAYTOWN PLAZA I & II**



#### Location

Conveniently located off S.H. 145 (N. Alexander Dr.) & James Bowie Drive. 11 Miles from Houston Methodist Baytown Hospital





#### Comments

- Flexible office space ideal for medical practice or general office environment
- Build-to-suite space available
- Arden-style office atmosphere
- Professionally Managed.



Contact:
Ann Marie Gallagher
Phone 713.936.2964

annmarie@tisona-cre.com

www.tisona-cre.com