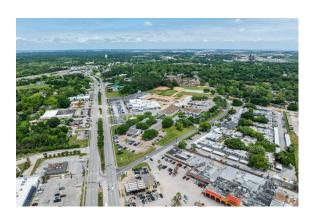

1600 Entrance walkway

Birds Eye View

1610 Side Entrance

1600 - 1610 Connecting Canopied Walkway

Atrium Garden Area

1600 Atrium Entrance Walk

1600 Lot View Entrance

1610 Side View

#### Location

Conveniently located off S.H. 145 (N. Alexander Dr.) & James Bowie Drive. 11 Miles from Houston Methodist Baytown Hospital