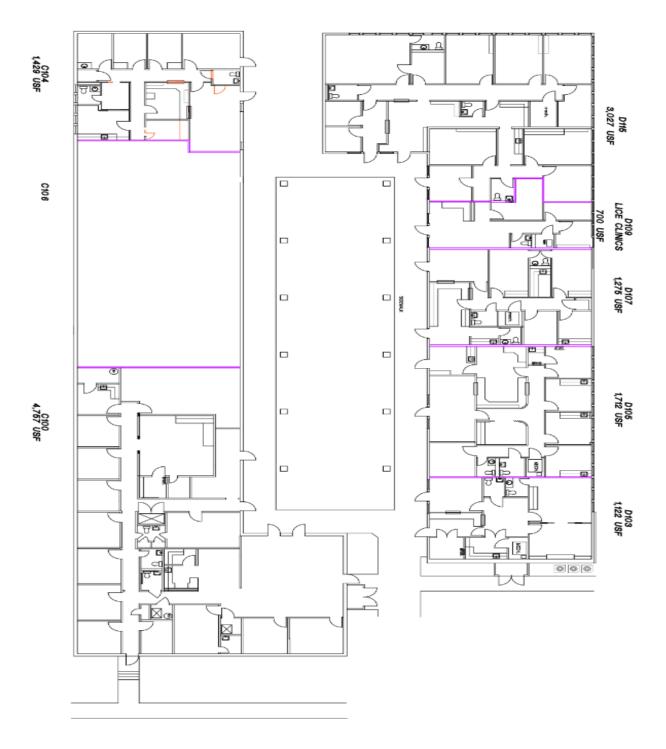

### Baytown Plaza I & II 1600-1610 James Bowie Dr. Baytown, Texas 77520

| <u>Available</u> |             | Monthly     |                    |
|------------------|-------------|-------------|--------------------|
| <u>Suites</u>    | Square Feet | <u>Rent</u> | <u>Images</u>      |
|                  |             |             |                    |
| A101             | 847 RSF     | \$1,709.53  | <u>A101 - A103</u> |
| A103             | 2,572 RSF   | \$5,191.15  |                    |
| A105             | 1,844 RSF   | \$3,721.81  | <u>A105</u>        |
| A106             | 2,267 RSF   | \$4,575.56  | <u>A106</u>        |
| A107             | 1,722 RSF   | \$3,522.92  | <u>A107</u>        |
| A112             | 1,581 RSF   | \$3,190.99  | <u>A112</u>        |
| C110             | 911 RSF     | \$1,838.70  | C110               |