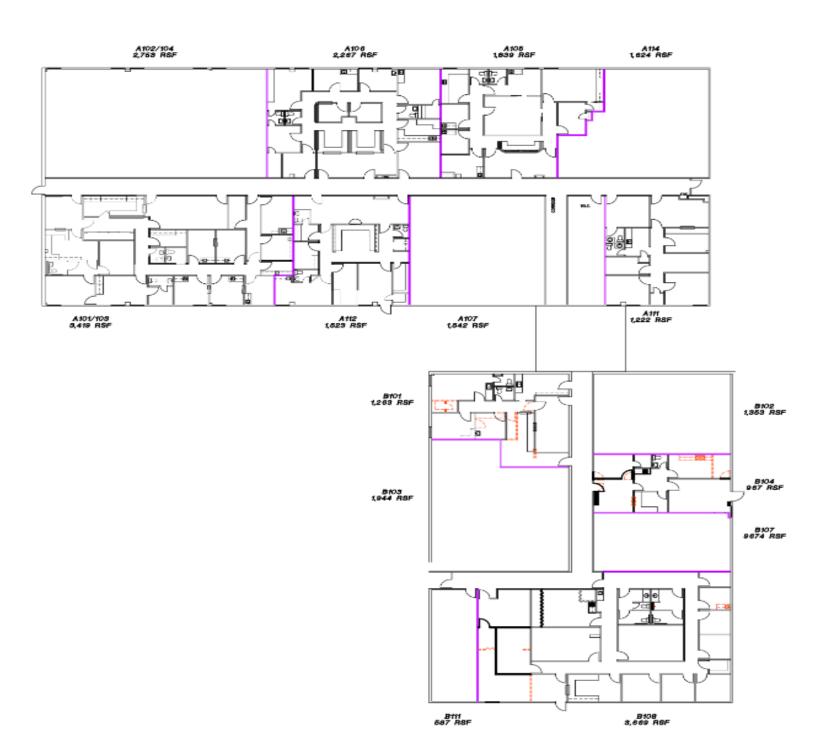

### Baytown Plaza I & II 1600-1610 James Bowie Dr. Baytown, Texas 77520

| <u>Available</u> |             | Monthly     |                    |
|------------------|-------------|-------------|--------------------|
| <u>Suites</u>    | Square Feet | <u>Rent</u> | <u>Images</u>      |
|                  |             |             |                    |
| A101             | 847 RSF     | \$1,709.53  | <u>A101 - A103</u> |
| A103             | 2,572 RSF   | \$5,191.15  |                    |
| A105             | 1,844 RSF   | \$3,721.81  | <u>A105</u>        |
| A106             | 2,267 RSF   | \$4,575.56  | <u>A106</u>        |
| A107             | 1,722 RSF   | \$3,522.92  | <u>A107</u>        |
| A112             | 1,581 RSF   | \$3,190.99  | <u>A112</u>        |
| C110             | 911 RSF     | \$1,838.70  | C110               |