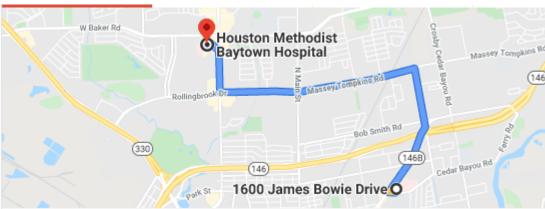

#### Description

The property has built-out professional and medical office spaces ready for immediate occupancy. Build-to-suite space available. Garden-style office atmosphere. Located adjacent to the future Goose Creek ISD Administration Building. Conveniently located 11 miles from Houston Methodist Baytown Hospital.

#### Location

Conveniently located off S.H. 145 (N. Alexander Dr.) & James Bowie Drive. 11 Miles from Houston Methodist Baytown Hospital