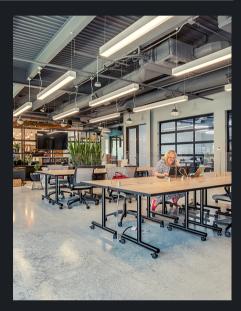

# #WORK LOCAL

Fuse Workspace Bee Cave has over 100 executive private offices and 3 office suites. We are located in the FalconHead neighborhood making it a convenient office space for residents in the area and a short 25 minute drive to downtown Austin. We also have 7 different conference rooms and a podcast studio for any gatherings you may need.