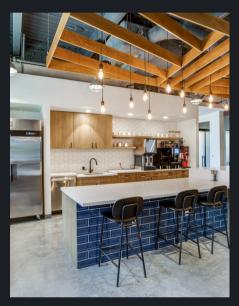

#### **Office Suites**

Our three office suites each come with three private offices and a bull pen area. All offices are fully furnished with sit-stand Vari desks, glass walls and privacy etching.