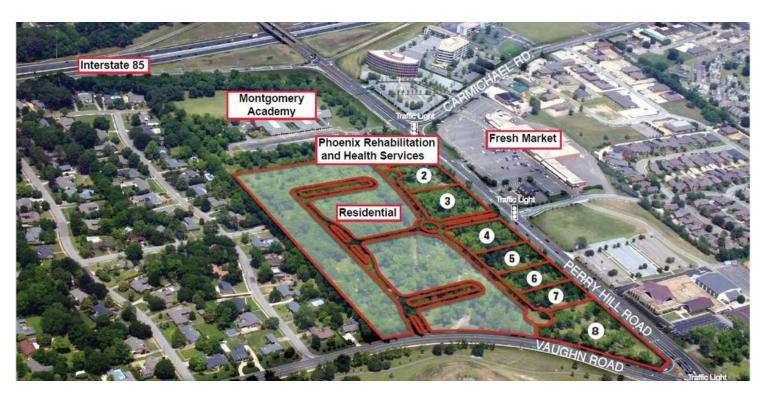

### **PROPERTY OVERVIEW**

Windsor Hill Park, the new master-planned office community and first-class business address in Montgomery, Alabama, currently offers office lots for sale. It's the perfect, prestigious location for company headquarters, medical offices, multi-tenant office space, or build-to-suit opportunities.

### **PROPERTY HIGHLIGHTS**

- Unbeatable mid-town location.
- Easy access with traffic signal at Windsor Hill Park entrance.
- 1 block from I-85.
- Within minutes of shopping, banks, restaurants, hotels, fitness centers.
- Contiguous to Montgomery Academy.
- Quick access to Baptist East Medical Center, Baptist South Medical Center and Jackson Hospital.

# WINDSOR HILL PARK

Perry Hill and Vaughn Road, Montgomery, AL 36106

| STATUS    | LOT# | SUB-TYPE | SIZE       | ZONING | DESCRIPTION                |
|-----------|------|----------|------------|--------|----------------------------|
| Available | 3    | Retail   | 1.49 Acres | PUD    | Office / Bank / Restaurant |
| Available | 4    | Retail   | 1.1 Acres  | PUD    | Office / Bank / Restaurant |
| Available | 5    | Office   | 0.87 Acres | PUD    | Office                     |
| Available | 6    | Office   | 0.74 Acres | PUD    | Office                     |
| Available | 7    | Office   | 0.73 Acres | PUD    | Office                     |
| Available | 8    | Retail   | 1.97 Acres | PUD    | Office / Restaurant        |