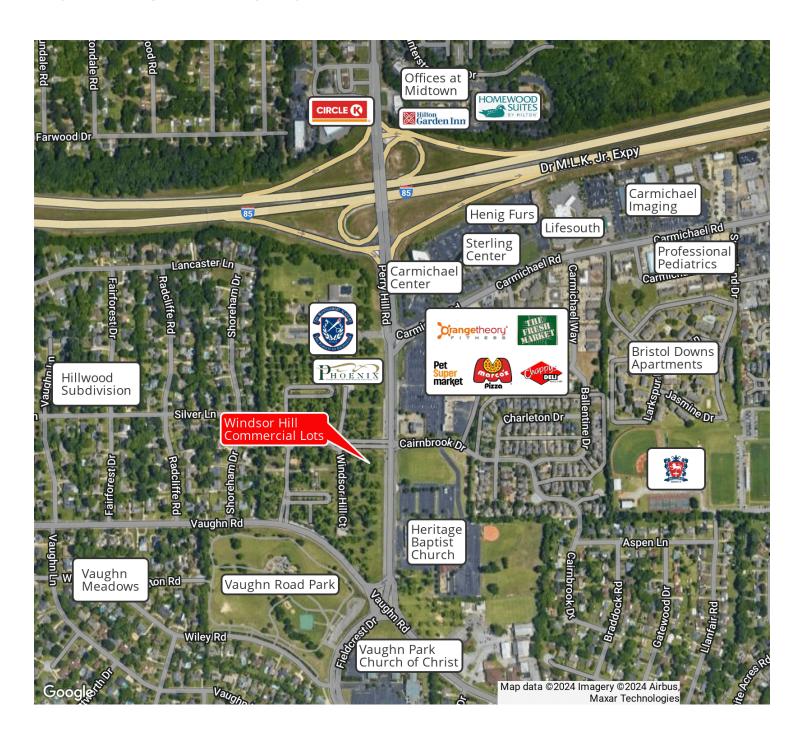

### **PROPERTY HIGHLIGHTS**

- Unbeatable mid-town location.
- Easy access with traffic signal at Windsor Hill Park entrance.
- 1 block from I-85.
- Within minutes of shopping, banks, restaurants, hotels, fitness centers.
- Contiguous to Montgomery Academy.
- Quick access to Baptist East Medical Center, Baptist South Medical Center and Jackson Hospital.