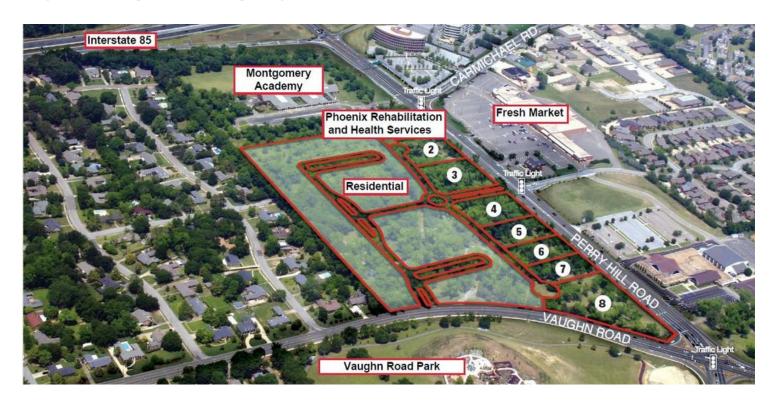

### **PROPERTY OVERVIEW**

Windsor Hill Park, the new master-planned office community and first-class business address in Montgomery, Alabama, currently offers office lots for sale. It's the perfect, prestigious location for company headquarters, medical offices, multi-tenant office space, or build-to-suit opportunities.

### **PROPERTY HIGHLIGHTS**

- Unbeatable mid-town location.
- Easy access with traffic signal at Windsor Hill Park entrance.
- 1 block from I-85.
- Within minutes of shopping, banks, restaurants, hotels, fitness centers.
- Contiguous to Montgomery Academy.
- Quick access to Baptist East Medical Center, Baptist South Medical Center and Jackson Hospital.

# WINDSOR HILL PARK

Perry Hill and Vaughn Road, Montgomery, AL 36106

| STATUS    | LOT# | SUB-TYPE | SIZE       | ZONING | DESCRIPTION                |
|-----------|------|----------|------------|--------|----------------------------|
| Available | 3    | Retail   | 1.49 Acres | PUD    | Office / Bank / Restaurant |
| Available | 4    | Retail   | 1.1 Acres  | PUD    | Office / Bank / Restaurant |
| Available | 5    | Office   | 0.87 Acres | PUD    | Office                     |
| Available | 6    | Office   | 0.74 Acres | PUD    | Office                     |
| Available | 7    | Office   | 0.73 Acres | PUD    | Office                     |
| Available | 8    | Retail   | 1.97 Acres | PUD    | Office / Restaurant        |