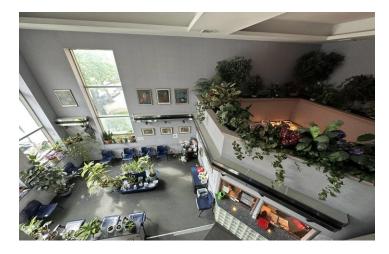

## Features:

- Building Size: 11,800 SF
- Floors: 3
- Lower Level: 4,700 SF
- Ground Floor: 4,700 SF
- Second Floor: 2,400 SF
- R7A Zoning / Total of 20,000 SF Allowed
- Additional 8,200 SF Air Rights Available
- ADA Compliant
- Passenger Elevator
- Fully HVAC
- 30 Exam & Multi-Purpose Rooms
- Physical Therapy Room
- X-Ray Room
- Consultation Offices
- Multiple Waiting Areas & Reception Areas
- Near Subway (Q) & Buses B49 & BM3
- Close to Belt Parkway and Major Roadways
- Located in High Density Residential Area
- Presently Vacant / Former Multi-Specialty Clinic