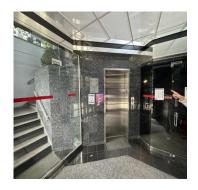

## Features:

- Building Size: 11,800 SF
- Floors: 3
- Lower Level: 4,700 SF
- Ground Floor: 4,700 SF
- Second Floor: 2,400 SF
- R7A Zoning / Total of 20,000 SF Allowed
- Additional 8,200 SF Air Rights Available
- ADA Compliant
- Passenger Elevator
- Fully HVAC
- 30 Exam & Multi-Purpose Rooms
- Physical Therapy Room
- X-Ray Room
- Consultation Offices
- Multiple Waiting Areas & Reception Areas
- Near Subway (Q) & Buses B49 & BM3
- Close to Belt Parkway and Major Roadways
- Located in High Density Residential Area
- Presently Vacant / Former Multi-Specialty Clinic