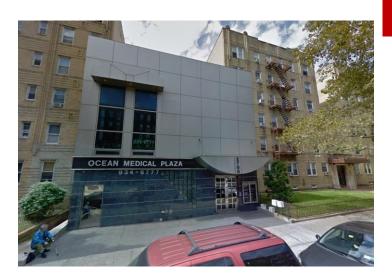

## Vacant Medical / Professional Building For Sale or Rent Fully Furnished and Equipped / 11,800 SF Over 3 Floors Sheepshead Bay, Brooklyn

## 2700 Ocean Avenue, Brooklyn NY 11229