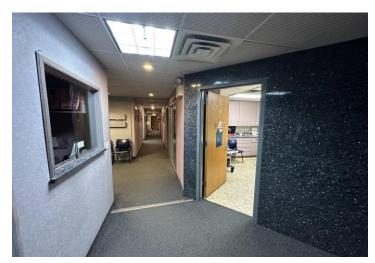

## Features:

- Building Size: 11,800 SF
- Floors: 3
- Lower Level: 4,700 SF
- Ground Floor: 4,700 SF
- Second Floor: 2,400 SF
- R7A Zoning / Total of 20,000 SF Allowed
- Additional 8,200 SF Air Rights Available
- ADA Compliant
- Passenger Elevator
- Fully HVAC
- 30 Exam & Multi-Purpose Rooms
- Physical Therapy Room
- X-Ray Room
- Consultation Offices
- Multiple Waiting Areas & Reception Areas
- Near Subway (Q) & Buses B49 & BM3
- Close to Belt Parkway and Major Roadways
- Located in High Density Residential Area
- Presently Vacant / Former Multi-Specialty Clinic