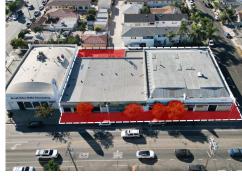

#### **ABOUT THE PROPERTY**

- 17,350-Square-Foot Retail Property on 0.43-Acres of Land
- Owner-User or Investor Lease Up Opportunity with Long-term Development Potential
- Property is Comprised of Two Buildings Allowing for Single or Multi-Tenant Use
- Features 14'-16' Clear-Height, Three-Phase Power, and One (1) Ground-Level Door
- Hard-Corner Location with 180' Frontage on Pacific Avenue and 100' on 12th Street

#### THE OFFERING

| <b>Building Square Feet</b> | 17,350              |
|-----------------------------|---------------------|
| Lot Size (Acres)            | 0.43                |
| Lot Size (SF)               | 18,404              |
| Price/Land SF               | \$144.16            |
| Year Built                  | 1918/1920           |
| Reinforced Concrete         | Reinforced Concrete |
| Zoning                      | LAC2                |