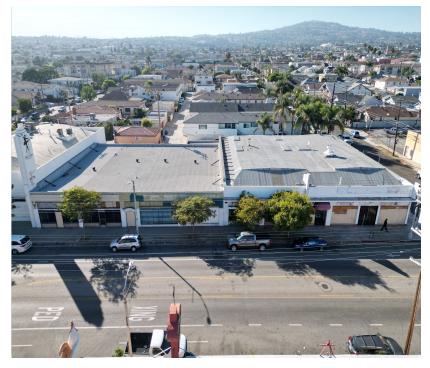

# 1209-1221 S PACIFIC AVENUE

SAN PEDRO, CA 90731 • 17,350 SF • RETAIL STOREFRONTS

#### **ABOUT THE PROPERTY**

- 17,350-Square-Foot Retail Property on 0.43-Acres of Land
- Owner-User or Investor Lease Up Opportunity with Long-term Development Potential
- Property is Comprised of Two Buildings Allowing for Single or Multi-Tenant Use
- Features 14'-16' Clear-Height, Three-Phase Power, and One (1) Ground-Level Door
- Hard-Corner Location with 180' Frontage on Pacific Avenue and 100' on 12th Street

#### THE OFFERING

| <b>Building Square Feet</b> | 17,350              |
|-----------------------------|---------------------|
| Lot Size (Acres)            | 0.43                |
| Lot Size (SF)               | 18,404              |
| Price/Land SF               | \$144.16            |
| Year Built                  | 1918/1920           |
| Reinforced Concrete         | Reinforced Concrete |
| Zoning                      | LAC2                |