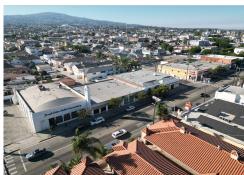

#### **ABOUT THE PROPERTY**

- 17,350-Square-Foot Retail Property on 0.43-Acres of Land
- Owner-User or Investor Lease Up Opportunity with Long-term Development Potential
- Property is Comprised of Two Buildings Allowing for Single or Multi-Tenant Use
- Features 14'-16' Clear-Height, Three-Phase Power, and One (1) Ground-Level Door
- Hard-Corner Location with 180' Frontage on Pacific Avenue and 100' on 12th Street

#### ABOUT THE LOCATION

- Positioned Within the Beach Cities/Palos Verdes
   Submarket Containing 10.7 Million Square Feet of Retail
   Property
- 750 New Residential Units Under Construction within 3
   Block Radius & \$1.1 B in Completed Investments in 2023
- Located Less Than 20 Miles from Downtown Los Angeles with Immediate I-110 Access