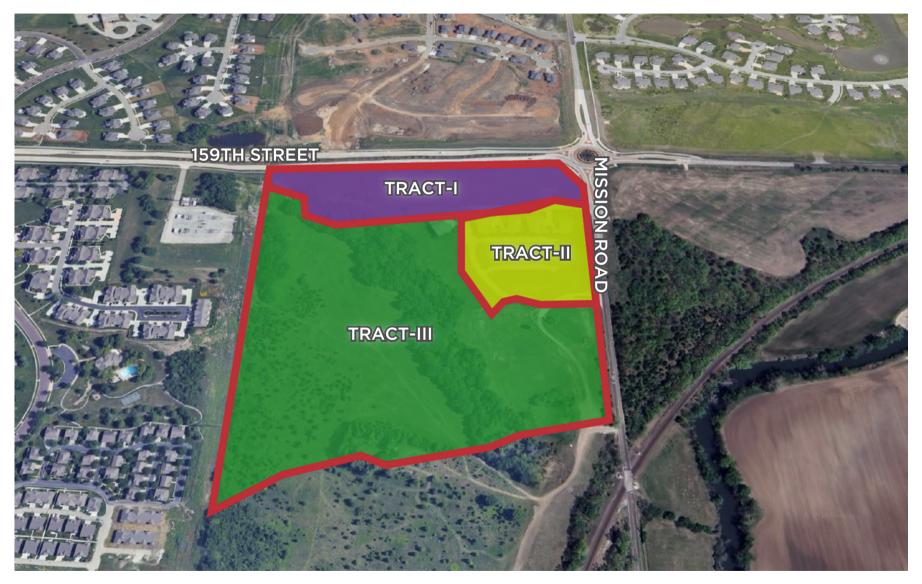

#### **PROPERTY TRACTS**

#### PROPERTY INFORMATION

**LOCATION** Southwest corner of 159th St Mission Road Overland Park, Kansas.

**ACRES** Tract I: 6.5 Acres

Tract II: 33 Finished Townhome Lots

Tract III: 26.50 Acres

33 Acres

PRICE Tract I: \$1,416,785.00

Tract II: \$1,320,000.00 Tract III: \$3,296,096.00

\$6,023,861.00

TRACT SPLITS Seller will sell individual tracts separately by themselves.

**ZONING** Tract I: CP-2

Tract II: Finished Townhome Lots

Tract III: RP-3: Up to 12.4 units per acre