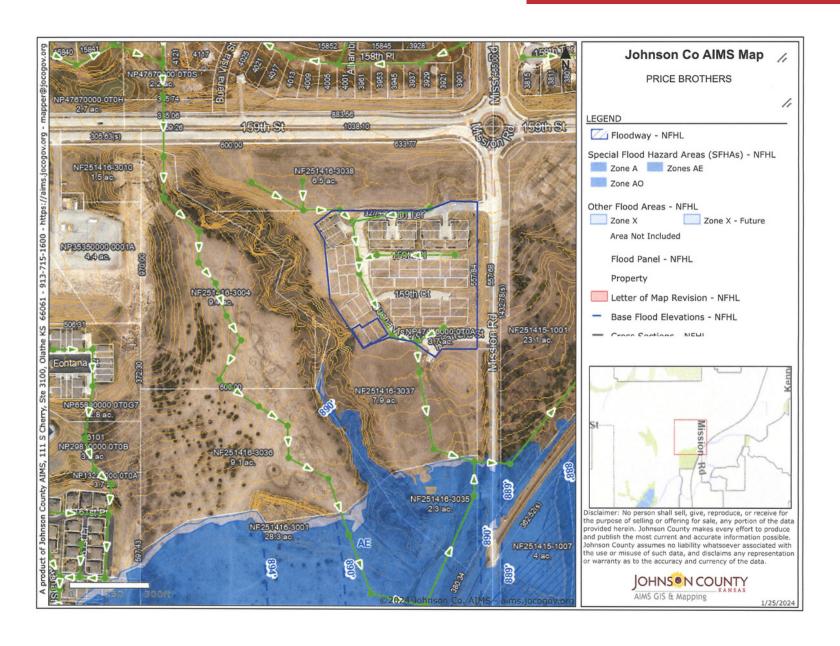

** Tract I: 6.5 Acres

Tract II: 33 Finished Townhome Lots

Tract III: 26.50 Acres

33 Acres

PRICE Tract I: \$1,416,785.00

Tract II: \$1,320,000.00 Tract III: \$3,296,096.00

\$6,023,861.00

TRACT SPLITS Seller will sell individual tracts separately by themselves.

**ZONING** Tract I: CP-2

Tract II: Finished Townhome Lots

Tract III: RP-3: Up to 12.4 units per acre

UTILITIES On or adjacent to the tracts. See sewer map attached.

**SCHOOLS** Blue Valley District

Elementary - .7 miles, Middle school .6 miles, High school 1.2 miles.

**ADDITIONAL** CC&R's for the Townhome Lots available for review.



#### PROPERTY PRICING AND DESCRIPTION

### **PROPERTY INFORMATION**





#### **PROPERTY TRACTS**

### **PROPERTY INFORMATION**











### **SEWER MAP**

#### **PROPERTY INFORMATION**





# **CLOSE AERIAL**

### **PROPERTY INFORMATION**





#### **FAR AERIAL**

### **PROPERTY INFORMATION**