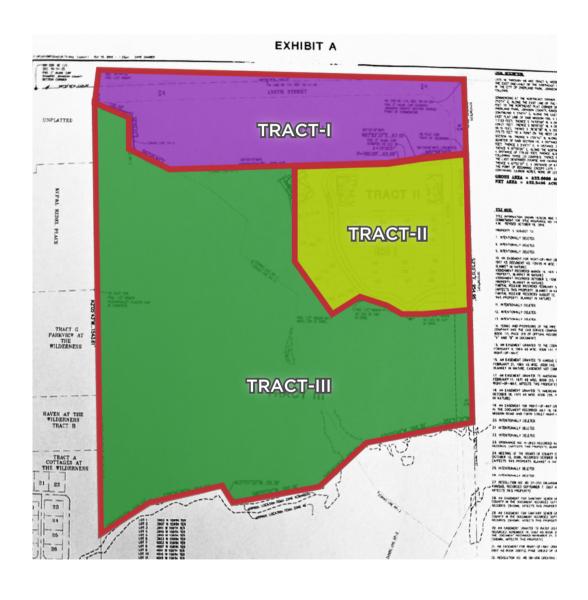

#### **PROPERTY TRACTS**

#### PROPERTY INFORMATION

**LOCATION** Southwest corner of 159th St Mission Road Overland Park, Kansas.

**ACRES** Tract I: 6.5 Acres

Tract II: 33 Finished Townhome Lots

Tract III: 26.50 Acres

33 Acres

PRICE Tract I: \$1,416,785.00

Tract II: \$1,320,000.00 Tract III: \$3,296,096.00

\$6,023,861.00

TRACT SPLITS Seller will sell individual tracts separately by themselves.

**ZONING** Tract I: CP-2

Tract II: Finished Townhome Lots

Tract III: RP-3: Up to 12.4 units per acre