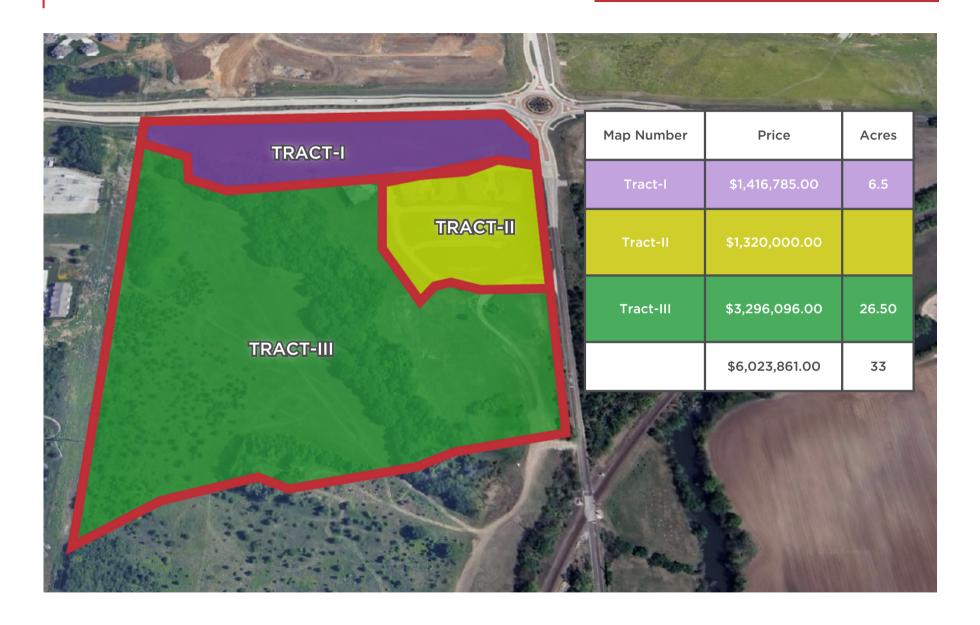

#### PROPERTY PRICING AND DESCRIPTION

#### PROPERTY INFORMATION

**LOCATION** Southwest corner of 159th St Mission Road Overland Park, Kansas.

**ACRES** Tract I: 6.5 Acres

Tract II: 33 Finished Townhome Lots

Tract III: 26.50 Acres

33 Acres

PRICE Tract I: \$1,416,785.00

Tract II: \$1,320,000.00 Tract III: \$3,296,096.00

\$6,023,861.00

TRACT SPLITS Seller will sell individual tracts separately by themselves.

**ZONING** Tract I: CP-2

Tract II: Finished Townhome Lots

Tract III: RP-3: Up to 12.4 units per acre