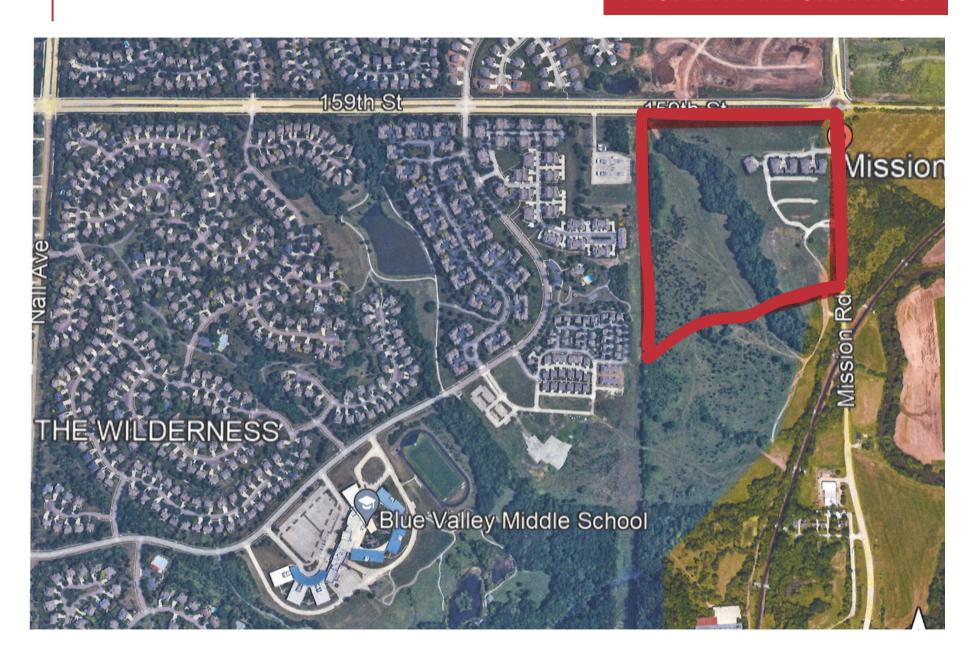

Lots

Tract III: 26.50 Acres

33 Acres

PRICE Tract I: \$1,416,785.00

Tract II: \$1,320,000.00 Tract III: \$3,296,096.00

\$6,023,861.00

TRACT SPLITS Seller will sell individual tracts separately by themselves.

**ZONING** Tract I: CP-2

Tract II: Finished Townhome Lots

Tract III: RP-3: Up to 12.4 units per acre

UTILITIES On or adjacent to the tracts. See sewer map attached.

**SCHOOLS** Blue Valley District

Elementary - .7 miles, Middle school .6 miles, High school 1.2 miles.

**ADDITIONAL** CC&R's for the Townhome Lots available for review.



#### PROPERTY PRICING AND DESCRIPTION

### **PROPERTY INFORMATION**





#### **PROPERTY TRACTS**

### **PROPERTY INFORMATION**











### **SEWER MAP**

#### **PROPERTY INFORMATION**





# **CLOSE AERIAL**

### **PROPERTY INFORMATION**





#### **FAR AERIAL**

### **PROPERTY INFORMATION**