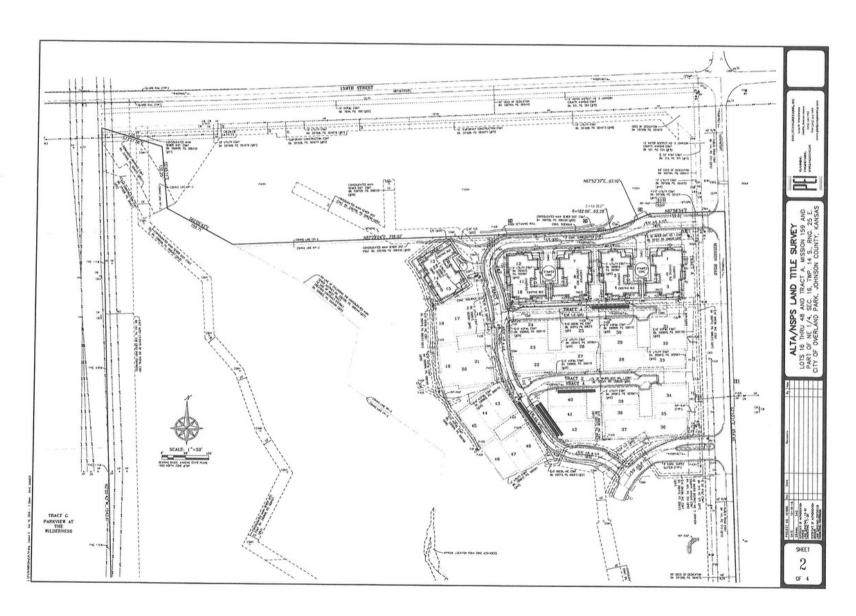

159th St Mission Road Overland Park, Kansas.

**ACRES** Tract I: 6.5 Acres

Tract II: 33 Finished Townhome Lots

Tract III: 26.50 Acres

33 Acres

PRICE Tract I: \$1,416,785.00

Tract II: \$1,320,000.00 Tract III: \$3,296,096.00

\$6,023,861.00

TRACT SPLITS Seller will sell individual tracts separately by themselves.

**ZONING** Tract I: CP-2

Tract II: Finished Townhome Lots

Tract III: RP-3: Up to 12.4 units per acre

UTILITIES On or adjacent to the tracts. See sewer map attached.

**SCHOOLS** Blue Valley District

Elementary - .7 miles, Middle school .6 miles, High school 1.2 miles.

**ADDITIONAL** CC&R's for the Townhome Lots available for review.



#### PROPERTY PRICING AND DESCRIPTION

### **PROPERTY INFORMATION**





#### **PROPERTY TRACTS**

### **PROPERTY INFORMATION**











### **SEWER MAP**

#### **PROPERTY INFORMATION**





# **CLOSE AERIAL**

### **PROPERTY INFORMATION**





#### **FAR AERIAL**

### **PROPERTY INFORMATION**