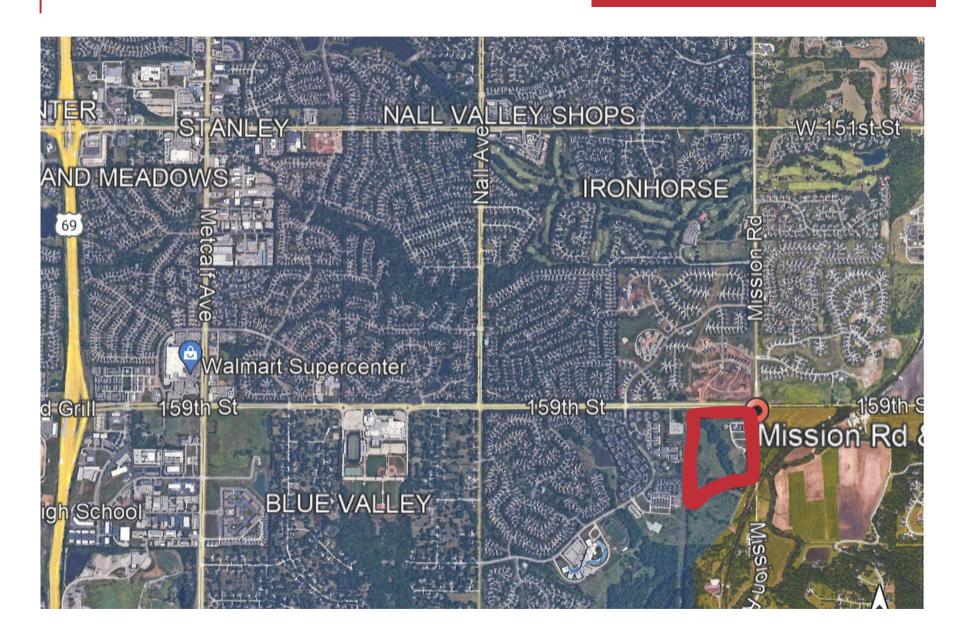

\$1,416,785.00

Tract II: \$1,320,000.00 Tract III: \$3,296,096.00

\$6,023,861.00

TRACT SPLITS Seller will sell individual tracts separately by themselves.

**ZONING** Tract I: CP-2

Tract II: Finished Townhome Lots

Tract III: RP-3: Up to 12.4 units per acre

UTILITIES On or adjacent to the tracts. See sewer map attached.

**SCHOOLS** Blue Valley District

Elementary - .7 miles, Middle school .6 miles, High school 1.2 miles.

**ADDITIONAL** CC&R's for the Townhome Lots available for review.



#### PROPERTY PRICING AND DESCRIPTION

### **PROPERTY INFORMATION**





#### **PROPERTY TRACTS**

### **PROPERTY INFORMATION**











### **SEWER MAP**

#### **PROPERTY INFORMATION**





# **CLOSE AERIAL**

### **PROPERTY INFORMATION**





#### **FAR AERIAL**

### **PROPERTY INFORMATION**