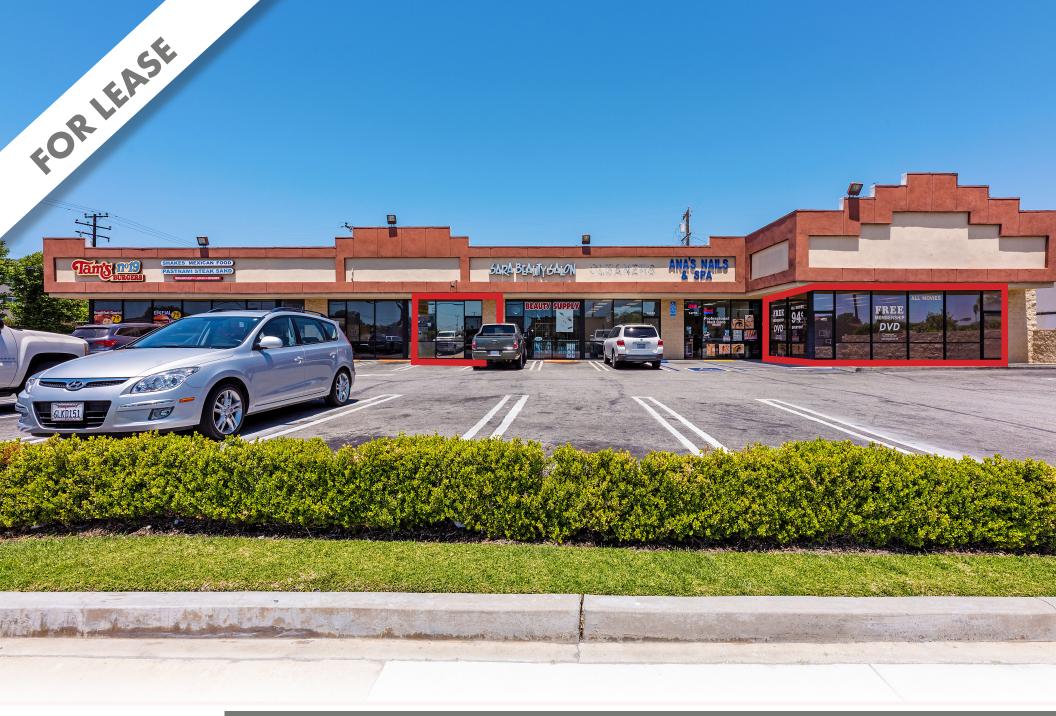

# 14760 BELLFLOWER, CA 90706

### **PROPERTY DESCRIPTION**

Coldwell Banker Commercial Blair is pleased to list 14760 Bellflower Blvd for lease. This single-story multi-tenant retail shopping center is located along the high traffic corridor of Bellflower Blvd and Somerset Blvd in the city of Bellflower. The subject property currently is anchored by the renowned Tam's Burgers, who has been a tenant in the center for over 30 years. The center currently has one vacant inline space that is approximately 800 SF and one vacant end cap space that is approximately 2,800 SF. These units are turnkey and move in ready. They have been recently remodeled with new vinyl flooring, new paint, and updated led lighting throughout. The property is located within minutes from downtown with quick access to the 605 and 91 freeways. There are approximately 25 shared parking stalls located in the onsite parking lot. The property is zoned Commercial General (CG). The intent and purpose of this district is to provide adequate areas properly located to serve the needs of the community and the surrounding area. Uses would include but are not restricted too: Personal Services, Medical / Dental related uses, Business Office Support, Entertainment, Retail Services, etc.