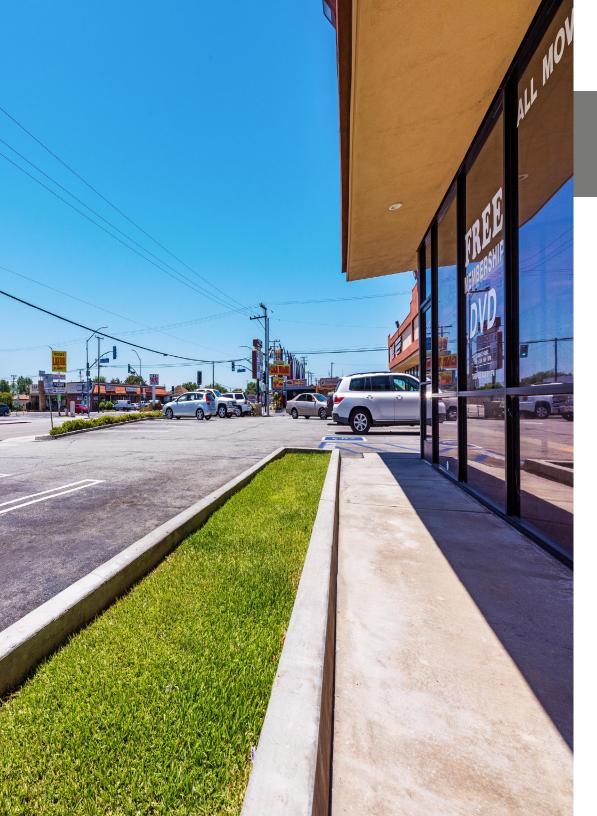

### **PROPERTY DESCRIPTION**

Coldwell Banker Commercial Blair is pleased to list 14760 Bellflower Blvd for lease. This single-story multi-tenant retail shopping center is located along the high traffic corridor of Bellflower Blvd and Somerset Blvd in the city of Bellflower. The subject property currently is anchored by the renowned Tam's Burgers, who has been a tenant in the center for over 30 years. The center currently has one vacant inline space that is approximately 800 SF and one vacant end cap space that is approximately 2,800 SF. These units are turnkey and move in ready. They have been recently remodeled with new vinyl flooring, new paint, and updated led lighting throughout. The property is located within minutes from downtown with quick access to the 605 and 91 freeways. There are approximately 25 shared parking stalls located in the onsite parking lot. The property is zoned Commercial General (CG). The intent and purpose of this district is to provide adequate areas properly located to serve the needs of the community and the surrounding area. Uses would include but are not restricted too: Personal Services, Medical / Dental related uses, Business Office Support, Entertainment, Retail Services, etc.