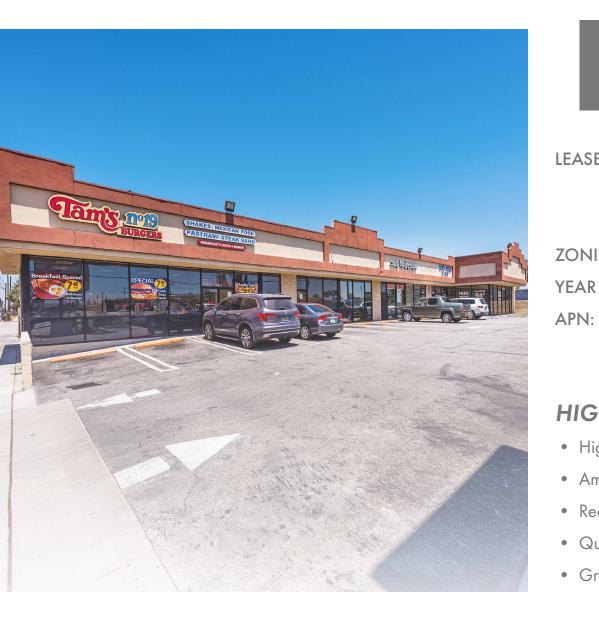

### 14760 BELLFLOWER, CA 90706

| E RATES: | 800 SF   | \$2.50/SF | Modified Gross |
|----------|----------|-----------|----------------|
|          | 2,000 SF | \$2.25/SF | Modified Gross |

| ZONING:     |  |
|-------------|--|
| YEAR BUILT: |  |
| APN:        |  |

**Commercial General (**CG) 1987 6274-005-001

#### HIGHLIGHTS

- High Traffic Signalized Corner
- Ample Parking
- Recently Remodeled Unit
- Quick Access to 605 and 91 Freeways
- Great Signage Opportunities

© 2024 Coldwell Banker Real Estate LLC, dba Coldwell Banker Commercial Affiliates. All Rights Reserved. Coldwell Banker Real Estate LLC, dba Coldwell Banker Commercial Affiliates fully supports the principles of the Equal Opportunity Act. Each Office is Independently Owned and Operated. Coldwell Banker Commercial and the Coldwell Banker Commercial Logo are registered service marks owned by Coldwell Banker Real Estate LLC, dba Coldwell Banker Commercial Affiliates.