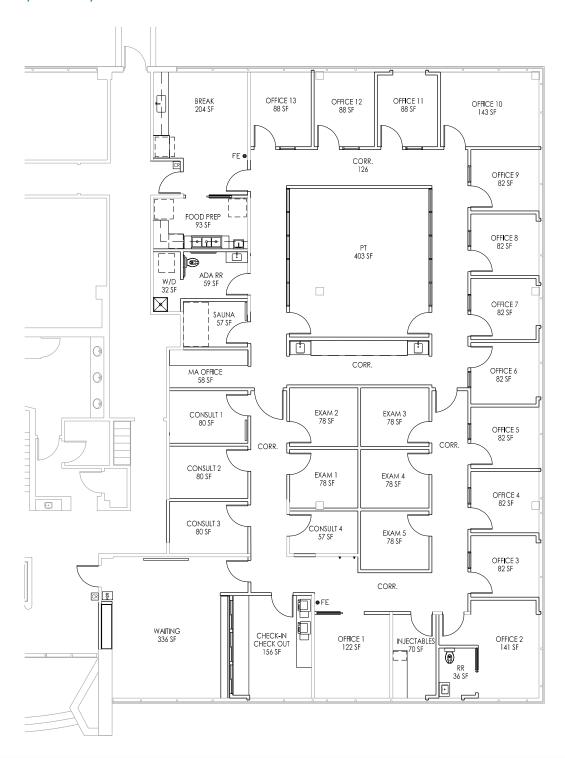

#### FLOOR PLAN - DIVISIBLE

Suite 100: 2,000 - 5,000 RSF

## SPACE HIGHLIGHTS

Suite 100: 2,000 - 5,000 SF

- First Floor / First Entrance in lobby
  - Flexibly Divisible
- Rental Rate: \$34.00/NNN
- OPEX: \$19.74/SF
- Available: Immediately
- Fully Furnished (New build out in 2023)
- Parking: 4/1000