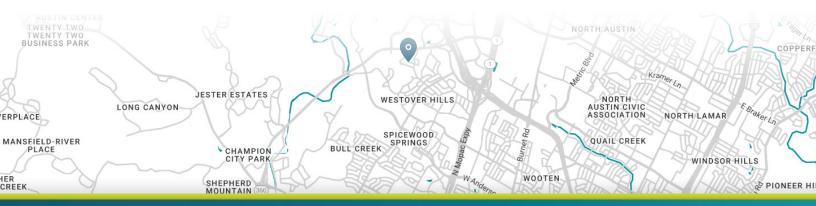

# 9011 MOUTAIN RIDGE DR

2,000 - 5,000 SF OFFICE OPPORTUNITY FOR LEASE

## **PLUG & PLAY OFFICE**





## PROPERTY HIGHLIGHTS

- 2 story building w/ native Texas brick exterior
- · Quality interior finishes
- Easy Ingress / Egress
- Ample Surface Parking
- Located near Hwy 360 / US 183 intersection

## SPACE HIGHLIGHTS

Suite 100: 2,000 - 5,000 SF

- First Floor / First Entrance in lobby
  - Flexibly Divisible
- Rental Rate: \$34.00/NNN
- OPEX: \$19.74/SF
- Available: Immediately
- Fully Furnished (New build out in 2023)
- Parking: 4/1000





#### FLOOR PLAN - DIVISIBLE

Suite 100: 2,000 - 5,000 RSF



## WHATS IN THE AREA



9011 Mountain Ridge Dr | Austin, TX 78759 | Suite 100

## **NEARBY AMENITIES**



#### **PHOTOS**

Suite 100: 2,000 - 5,000 SF DIVISIBLE