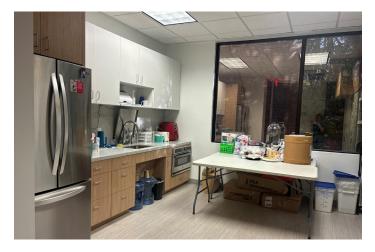

#### FLOOR PLAN - DIVISIBLE

Suite 100: 2,000 - 5,000 RSF

#### **PHOTOS**

Suite 100: 2,000 - 5,000 SF DIVISIBLE