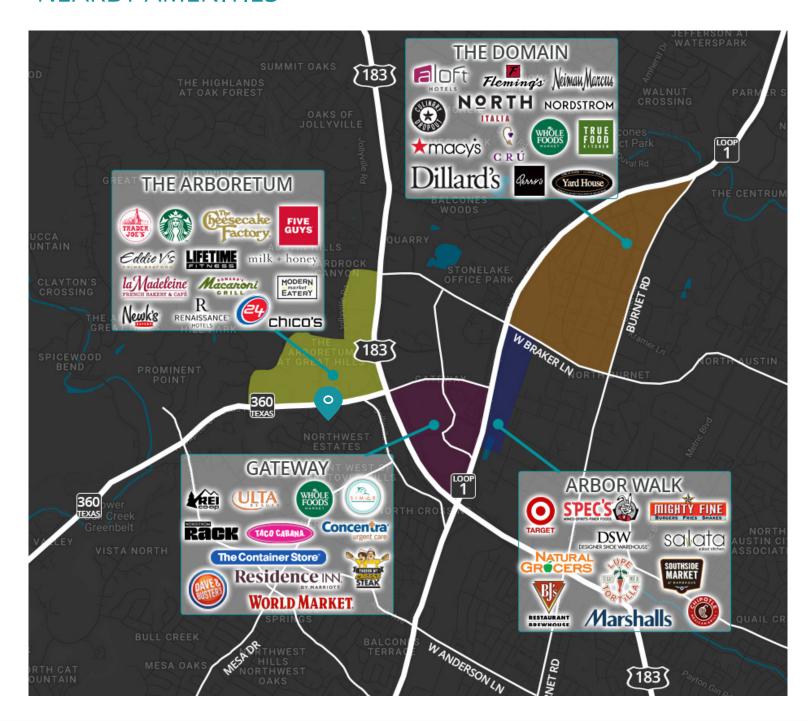

## WHATS IN THE AREA

9011 Mountain Ridge Dr | Austin, TX 78759 | Suite 100

## **NEARBY AMENITIES**