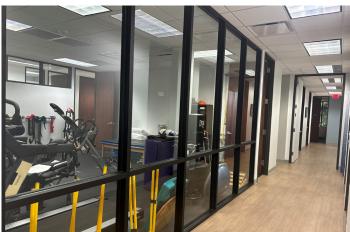

# 9011 MOUTAIN RIDGE DR

2,000 - 5,000 SF OFFICE OPPORTUNITY FOR LEASE

## **PLUG & PLAY OFFICE**





## PROPERTY HIGHLIGHTS

- 2 story building w/ native Texas brick exterior
- · Quality interior finishes
- Easy Ingress / Egress
- Ample Surface Parking
- Located near Hwy 360 / US 183 intersection

## SPACE HIGHLIGHTS

Suite 100: 2,000 - 5,000 SF

- First Floor / First Entrance in lobby
  - Flexibly Divisible
- Rental Rate: \$34.00/NNN
- OPEX: \$19.74/SF
- Available: Immediately
- Fully Furnished (New build out in 2023)
- Parking: 4/1000





#### FLOOR PLAN - DIVISIBLE

Suite 100: 2,000 - 5,000 RSF



## WHATS IN THE AREA



9011 Mountain Ridge Dr | Austin, TX 78759 | Suite 100

## **NEARBY AMENITIES**



#### **PHOTOS**

Suite 100: 2,000 - 5,000 SF DIVISIBLE