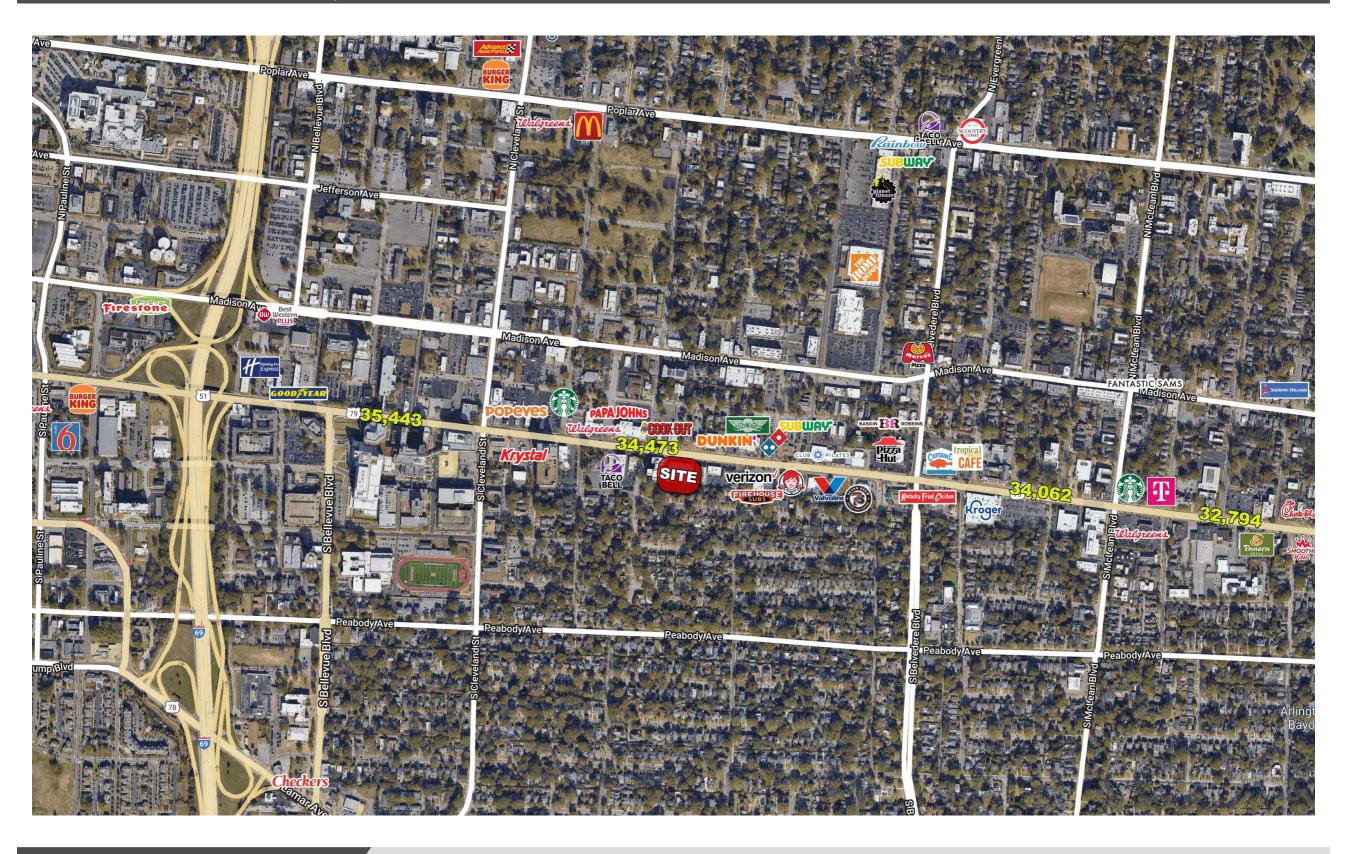

Area retail includes Kroger, Home Depot, CVS, Walgreens and many others.

## **TRAFFIC COUNTS**

44,641 VPD UNION AVENUE

### **AREA RETAIL**

1495-1511 Union Avenue, Memphis, TN 38104

1495-1511 Union Avenue, Memphis, TN 38104