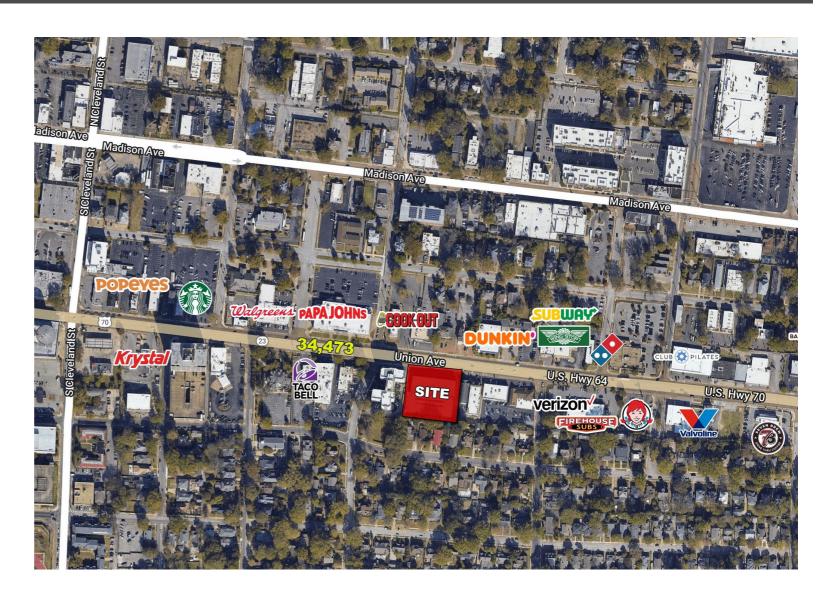

Area retail includes Kroger, Home Depot, CVS, Walgreens and many others.

## **TRAFFIC COUNTS**

44,641 VPD UNION AVENUE

### **AREA RETAIL**

1495-1511 Union Avenue, Memphis, TN 38104

1495-1511 Union Avenue, Memphis, TN 38104