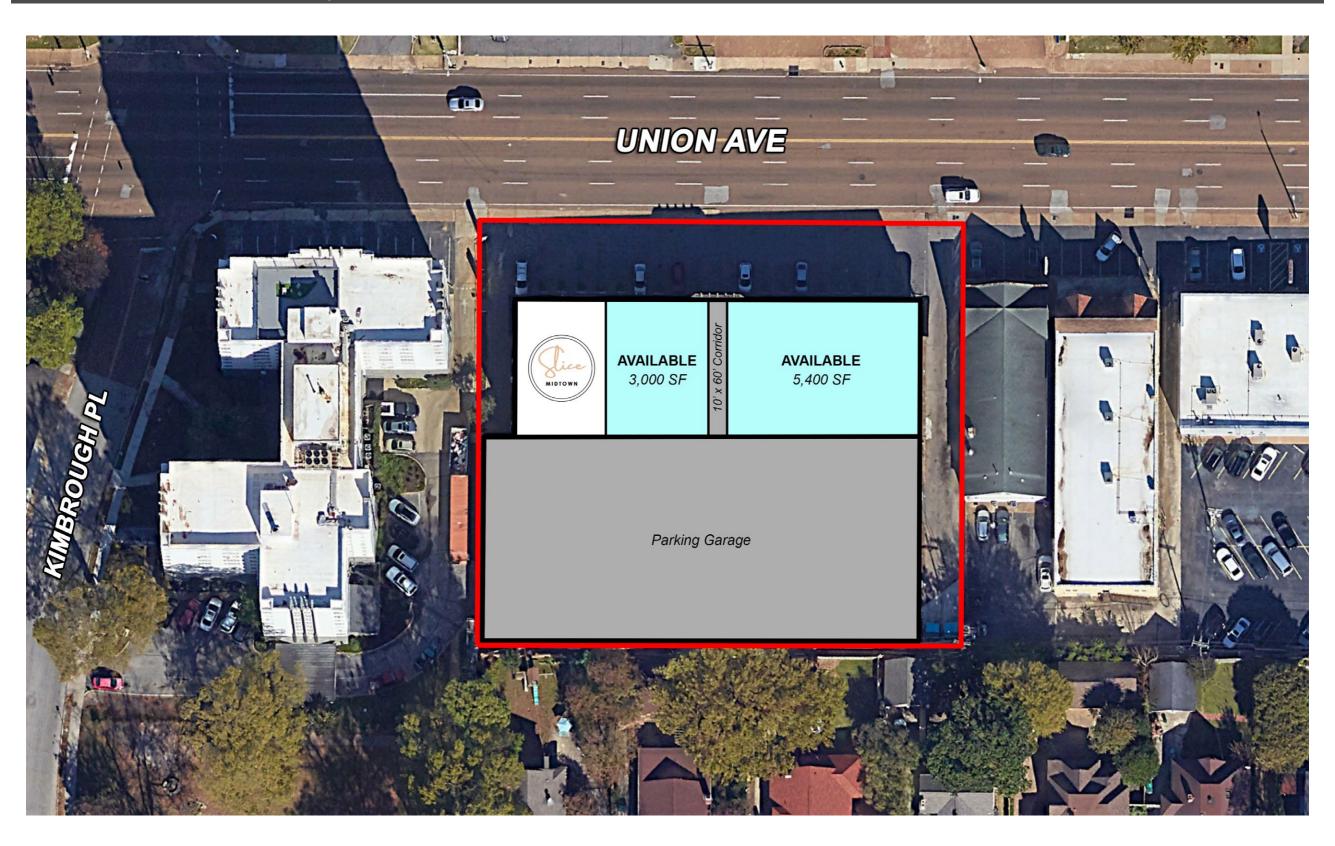

#### **AVAILABLE**

1495 Union Avenue - 3,000 SF (Divisible) 1511 Union Avenue - 5,400 SF (Divisible)