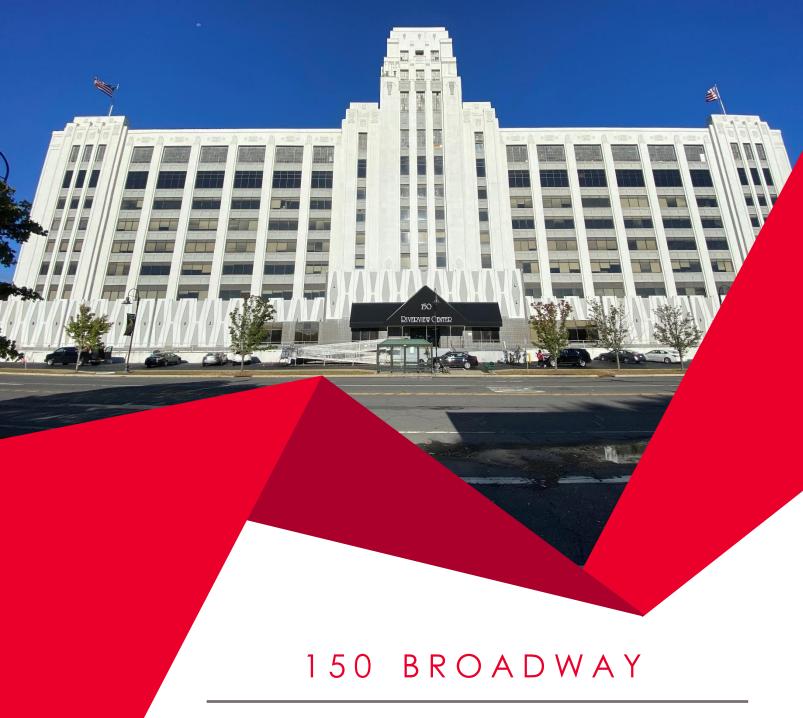

MENANDS, NY 12204 RIVERVIEW CENTER

Under new management. Space available ranging from 1,000± SF to 92,795± SF (full floor) with contiguous floors that can be combined to accommodate larger tenants up to 185,432± SF. Covered garage and surface lot parking available. Attractive tenant improvement packages are available for credit tenants.

### **BUILDING FEATURES:**

Address: 150 Broadway Zoning: Business

Property Name: Riverview Center Year Built: 1929

Total Bldg SF: 977,780± Ceiling Height: 10'-16'

Available SF: 438,719± Loading Docks: 14

Stories: 11 Water: Municipal