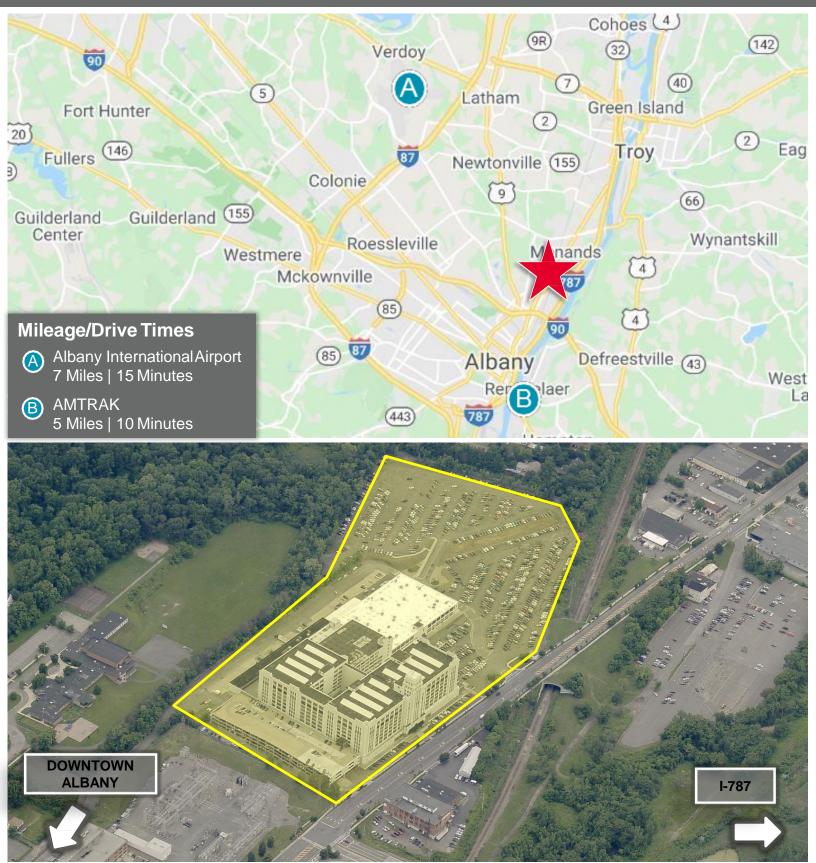

## **LOCATION MAPS**

Centrally Located. Positioned at the gateway to the Albany Capital Region and minutes from major arterials including I-787, I-87 (Adirondack Northway) and I-90 (NYS Thruway).

**Superior Building Amenities.** Café, Convenience Store, and Walking Trails.