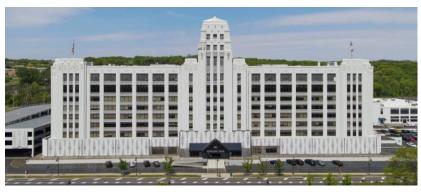

MENANDS, NY 12204 RIVERVIEW CENTER

Under new management. Space available ranging from 1,000± SF to 92,795± SF (full floor) with contiguous floors that can be combined to accommodate larger tenants up to 185,432± SF. Covered garage and surface lot parking available. Attractive tenant improvement packages are available for credit tenants.

### **BUILDING FEATURES:**

Address: 150 Broadway Zoning: Business

Property Name: Riverview Center Year Built: 1929

Total Bldg SF: 977,780± Ceiling Height: 10'-16'

Available SF: 438,719± Loading Docks: 14

Stories: 11 Water: Municipal