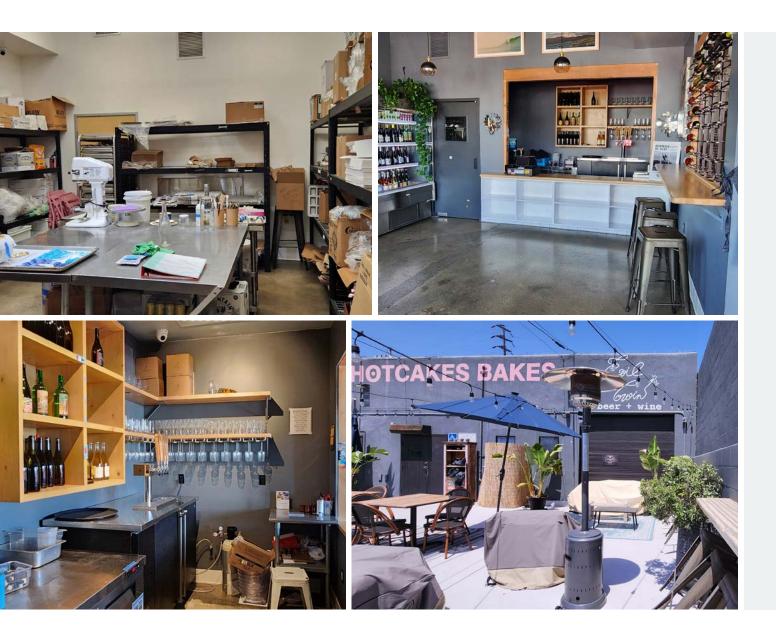

#### KIDDER.COM

2nd Generation Hooded restaurant for lease with potential for outdoor rear patio

| SIZE       | ±2,750 SF                       |
|------------|---------------------------------|
| RENT       | \$8 NNN                         |
| NNN        | ±\$.80 PSF/Mo                   |
| LEASE TERM | 3-10 year                       |
| SALE PRICE | \$4,600,000                     |
| PARKING    | Lot and ample<br>street parking |

Business and liquor license available for purchase. Contact broker.