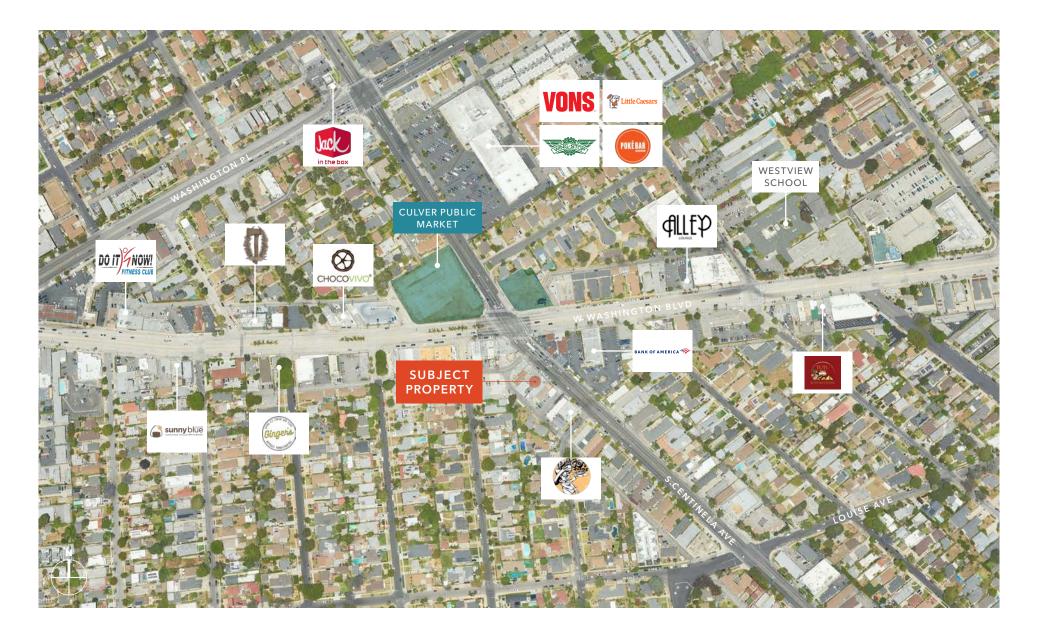

# 4123 S CENTINELA AVE

LOS ANGELES, CA 90066

Major frontage on Centinela Ave, just south of Washington Blvd in the heart of the Mar Vista area.

- Adjacent to the new Culver City Public Market
- Coming soon new city-owned ±130 car parking structure on corner of Washington Blvd and Centinela Ave
- Over 65,000 cars per day at Washington Blvd and Centinela Ave