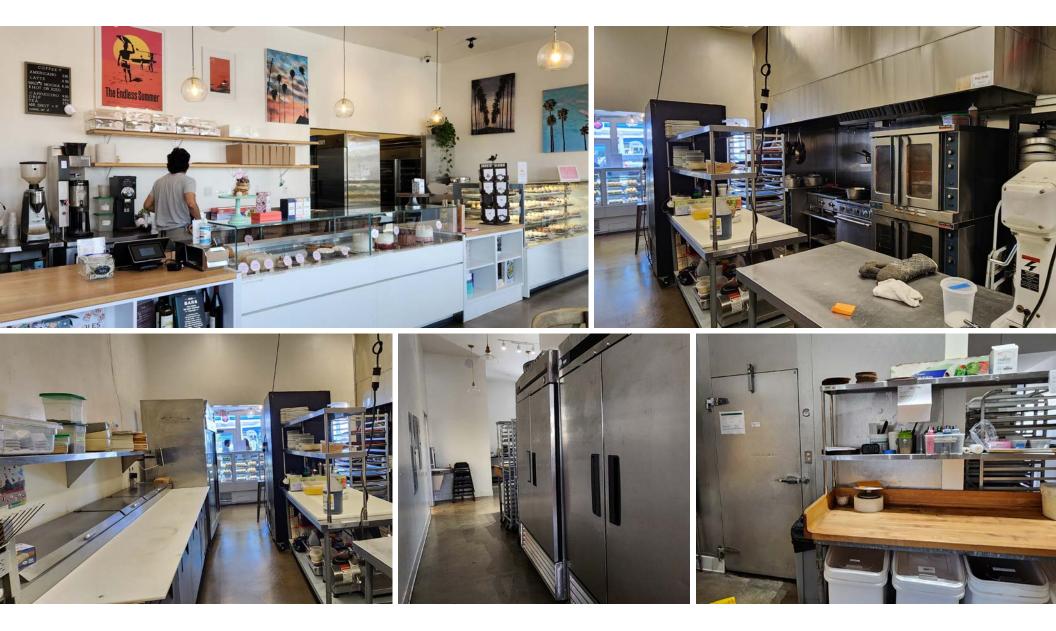

#### KIDDER.COM

2nd Generation Hooded restaurant for lease with potential for outdoor rear patio

| SIZE       | ±2,750 SF                       |
|------------|---------------------------------|
| RENT       | \$8 NNN                         |
| NNN        | ±\$.80 PSF/Mo                   |
| LEASE TERM | 3-10 year                       |
| SALE PRICE | \$4,600,000                     |
| PARKING    | Lot and ample<br>street parking |

Business and liquor license available for purchase. Contact broker.