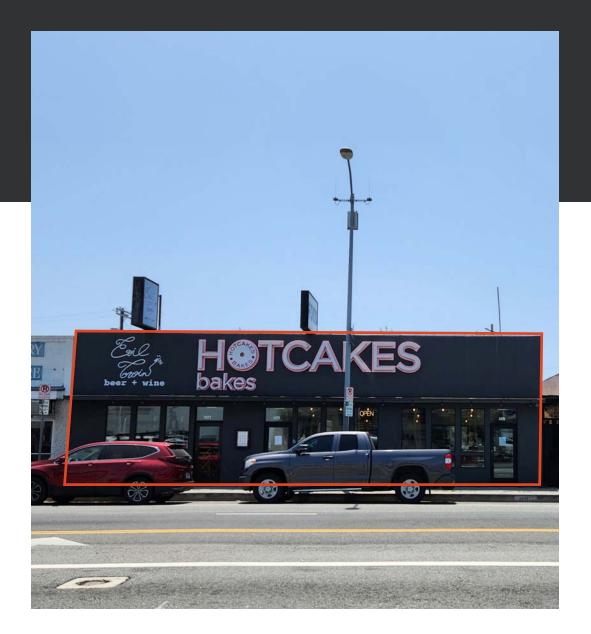

# 4123 S CENTINELA AVE

LOS ANGELES, CA 90066

Major frontage on Centinela Ave, just south of Washington Blvd in the heart of the Mar Vista area.

- Adjacent to the new Culver City Public Market
- Coming soon new city-owned ±130 car parking structure on corner of Washington Blvd and Centinela Ave
- Over 65,000 cars per day at Washington Blvd and Centinela Ave

#### KIDDER.COM

2nd Generation Hooded restaurant for lease with potential for outdoor rear patio

| SIZE       | ±2,750 SF                       |
|------------|---------------------------------|
| RENT       | \$8 NNN                         |
| NNN        | ±\$.80 PSF/Mo                   |
| LEASE TERM | 3-10 year                       |
| SALE PRICE | \$4,600,000                     |
| PARKING    | Lot and ample<br>street parking |