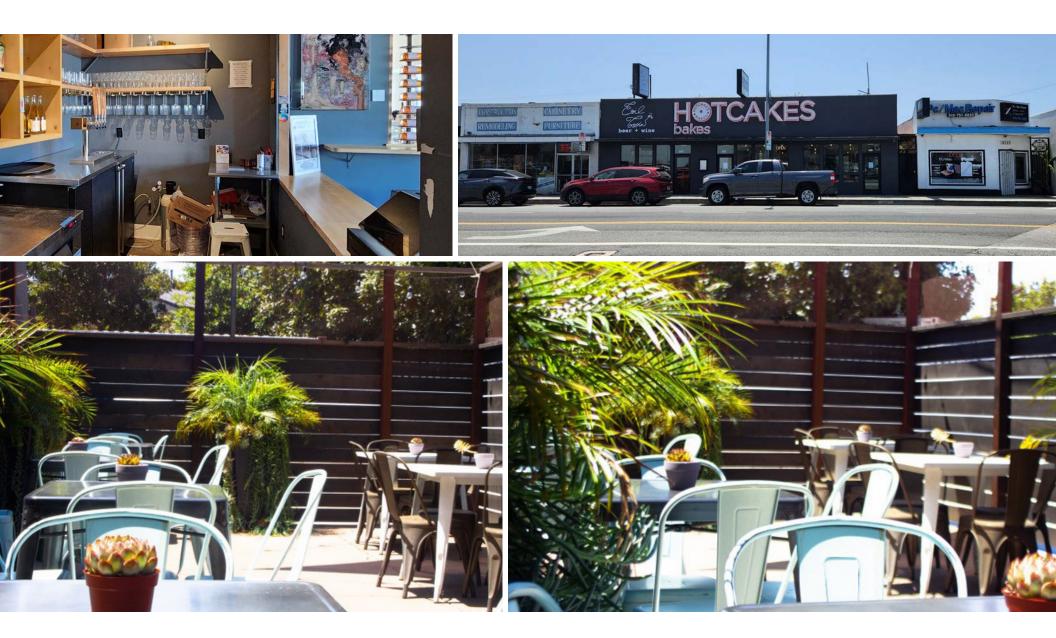

#### KIDDER.COM

2nd Generation Hooded restaurant for lease with potential for outdoor rear patio

| SIZE       | ±2,750 SF                       |
|------------|---------------------------------|
| RENT       | \$8 NNN                         |
| NNN        | ±\$.80 PSF/Mo                   |
| LEASE TERM | 3-10 year                       |
| SALE PRICE | \$4,600,000                     |
| PARKING    | Lot and ample<br>street parking |

Business and liquor license available for purchase. Contact broker.