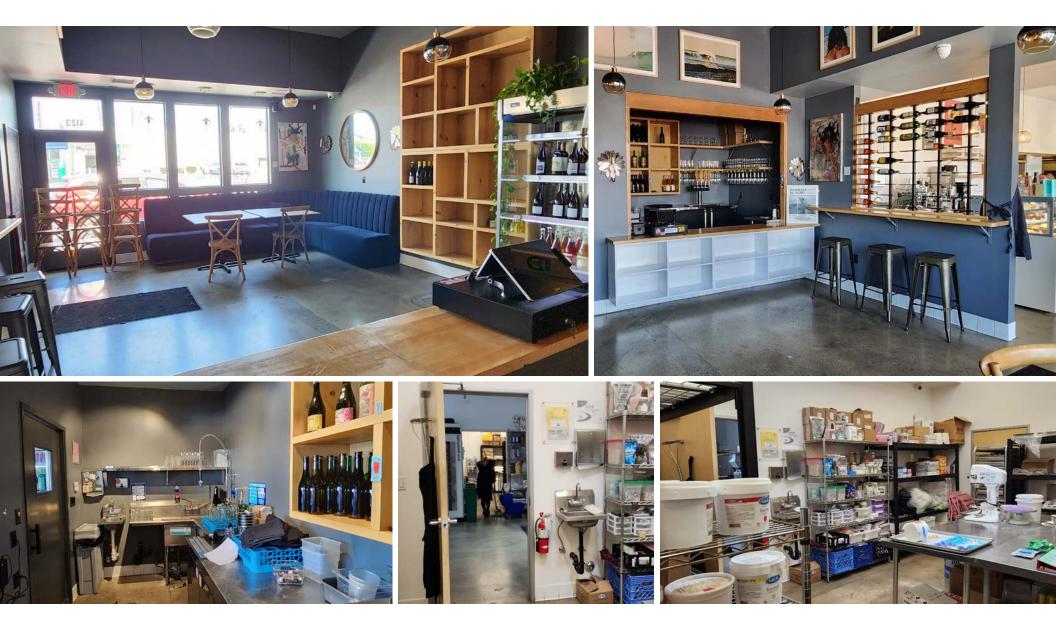

#### KIDDER.COM

2nd Generation Hooded restaurant for lease with potential for outdoor rear patio

| SIZE       | ±2,750 SF                       |
|------------|---------------------------------|
| RENT       | \$8 NNN                         |
| NNN        | ±\$.80 PSF/Mo                   |
| LEASE TERM | 3-10 year                       |
| SALE PRICE | \$4,600,000                     |
| PARKING    | Lot and ample<br>street parking |

Business and liquor license available for purchase. Contact broker.