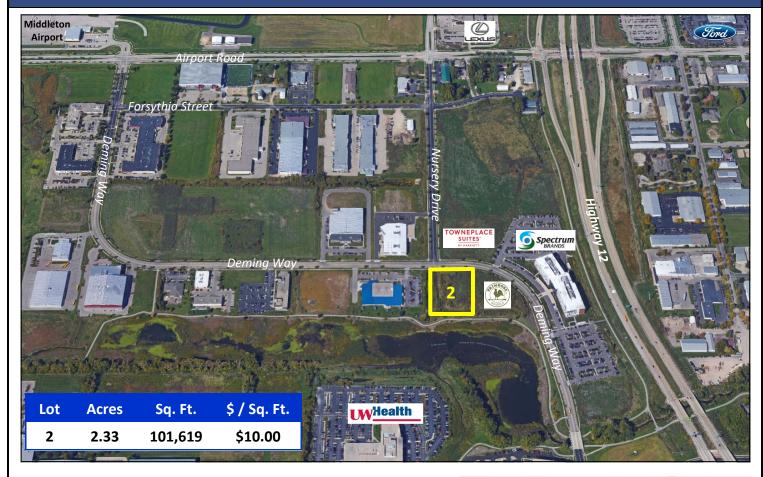

## LAND AVAILABLE FOR DEVELOPMENT

AIRPORT ROAD BUSINESS PARK Airport Road & Nursery Drive Middleton, WI 53562

## **Airport Road Business Park**

Airport Road Business Park is a 200 acre, mixed-use business park located near Greenway Station and downtown Middleton. Sites feature Highway 12 frontage, visibility, and excellent access via Airport Road.

### **Lots For Sale**