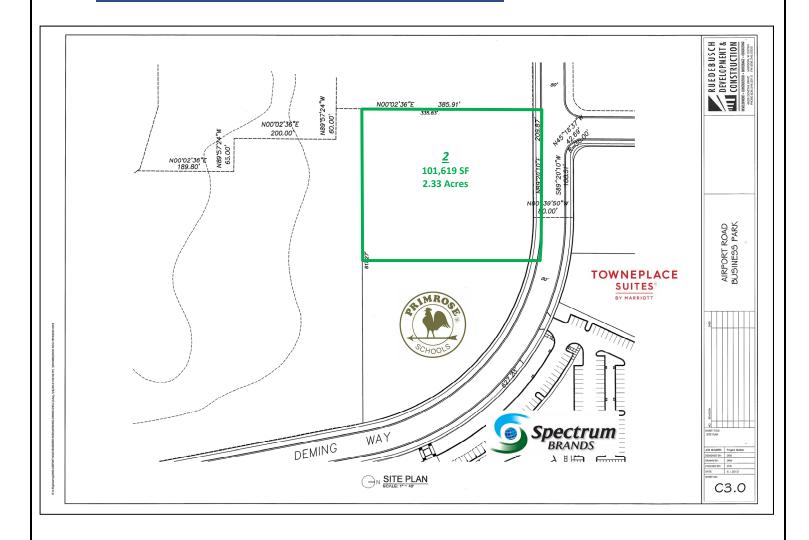

12 frontage, visibility, and excellent access via Airport Road.

Zoning: PDD - Planned Development District

TIF District: Yes



#### For More Information Please Contact:

Ruedebusch Commercial Investments Thomas G. Phillips, CCIM, SIOR

 4605 Dovetail Drive
 Phone: 608.243.9070

 Madison, WI 53704
 Mobile: 608.770.4950

www.ruedebusch.com/brokerage E-mail: tomp@ruedebusch.com

The information provided herein has been obtained from sources deemed reliable and is believed to be accurate. However, no guarantee, warranty or representation is made as to the accuracy thereof. The information provided herein is subject to correction or change without notice.

# LAND AVAILABLE FOR DEVELOPMENT

AIRPORT ROAD BUSINESS PARK Airport Road & Nursery Drive Middleton, WI 53562



### **Lots For Sale**



### **For More Information Please Contact:**

Ruedebusch Commercial Investments Thomas G. Phillips, CCIM, SIOR

4605 Dovetail Drive Phone: 608.243.9070 Madison, WI 53704 Mobile: 608.770.4950

www.ruedebusch.com/brokerage E-mail: tomp@ruedebusch.com

The information provided herein has been obtained from sources deemed reliable and is believed to be accurate. However, no guarantee, warranty or representation is made as to the accuracy thereof. The information provided herein is subject to correction or change without notice.

28

29

30

31

### **DISCLOSURE TO NON-RESIDENTIAL CUSTOMERS**

- 1 Prior to negotiating on your behalf the brokerage firm, or an agent associated with the firm, must provide you the 2 following disclosure statement:
- 3 DISCLOSURE TO CUSTOMERS You are a customer of