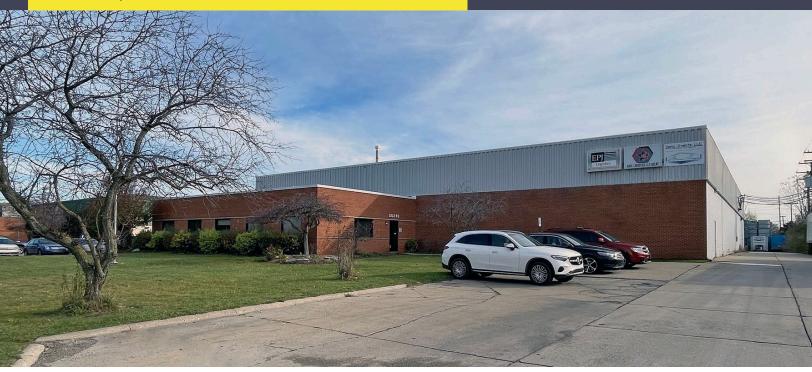

## 50270 E. RUSSELL SCHMIDT BLVD. CHESTERFIELD TWP., MICHIGAN

INDUSTRIAL FOR LEASE 22,114 Square Feet Available

## **PROPERTY FEATURES**

- 22,114 square feet available
- 2,500 square feet office
- 20' clear height
- (1) 12' x 14' grade level door
- (2) truckwells
- Outstanding heavy manufacturing facility with well-appointed office
- Heavy power distribution throughout
- Large fenced storage yard
- Close-proximity to I-94
- Lease Rate: \$6.95/sq. ft. NNN