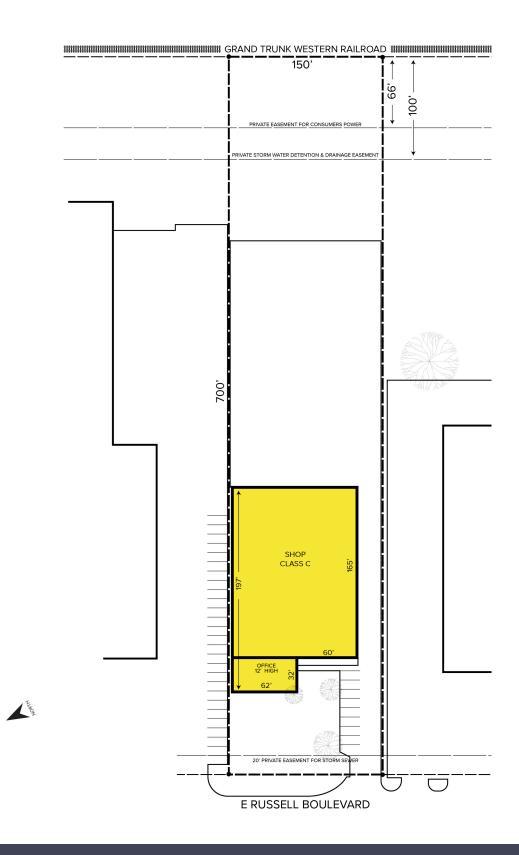

## **PROPERTY FEATURES**

- 22,114 square feet available
- 2,500 square feet office
- 20' clear height
- (1) 12' x 14' grade level door
- (2) truckwells
- Outstanding heavy manufacturing facility with well-appointed office
- Heavy power distribution throughout
- Large fenced storage yard
- Close-proximity to I-94
- Lease Rate: \$6.95/sq. ft. NNN