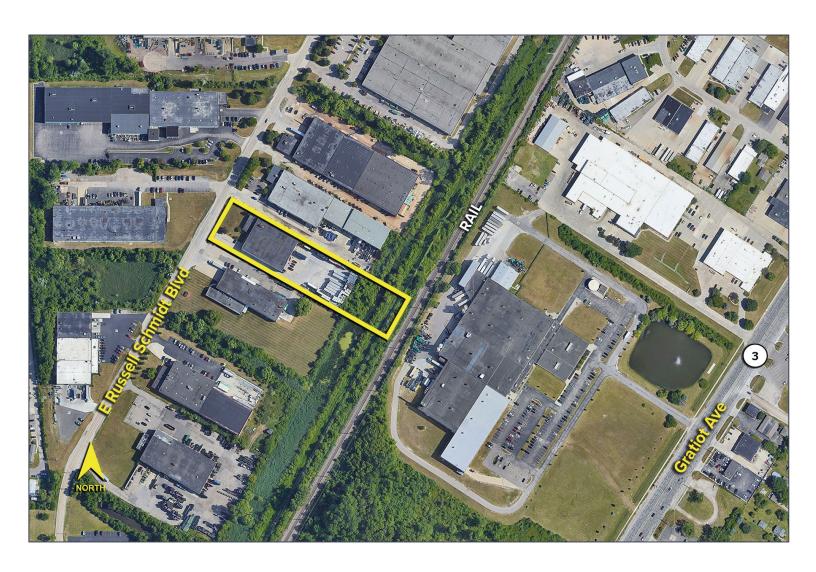

facturing facility with well-appointed office
- Heavy power distribution throughout
- Large fenced storage yard
- Close-proximity to I-94
- Lease Rate: \$6.95/sq. ft. NNN



For more information, please contact:

**BEN WILKIEMEYER** (248) 359 0624 bwilkiemeyer@signatureassociates.com

PAUL SAAD (248) 359 0652 psaad@signatureassociates.com SIGNATURE ASSOCIATES One Towne Square, Suite 1200

Southfield, MI 48076 www.signatureassociates.com

## 50270 E. Russell Schmidt Blvd. – Chesterfield Twp., MI Industrial For Lease





For more information, please contact:

BEN WILKIEMEYER (248) 359 0624 bwilkiemeyer@signatureassociates.com PAUL SAAD (248) 359 0652 psaad@signatureassociates.com SIGNATURE ASSOCIATES One Towne Square, Suite 1200 Southfield, MI 48076

www.signatureassociates.com

## Aerial