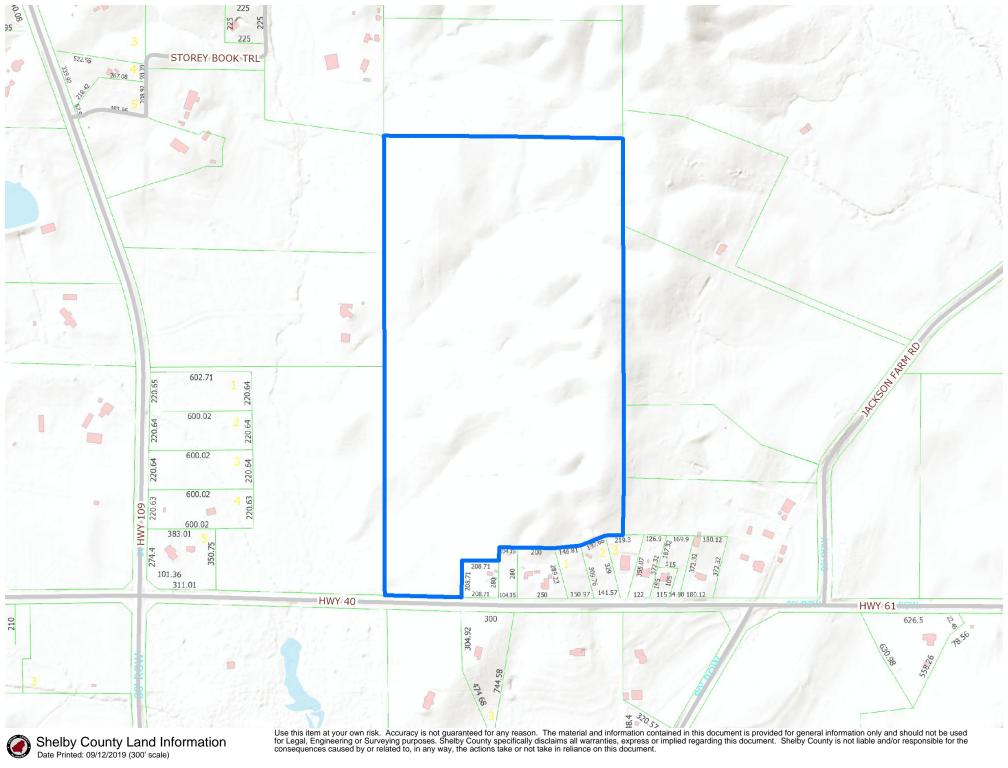

## Shelby County, AL Property Record Information

Page: 1

| PIN#: 16 5 21 0 000 022.000                                                                                                                           | Assessment Year: 2018 |                                          | T20S R01E Sec21      |
|-------------------------------------------------------------------------------------------------------------------------------------------------------|-----------------------|------------------------------------------|----------------------|
| Owner Name                                                                                                                                            | Ow                    | vner Name                                |                      |
| JACKSON MALLORY & JACKSON VIRGINIA E TRU                                                                                                              |                       | C/O MALLORY JACKSON & VIRGINIA A JACKSON |                      |
| Address                                                                                                                                               | Address               |                                          | City, State Zip      |
| 3373 OVERBROOK RD                                                                                                                                     |                       |                                          | BIRMINGHAM, AL 35213 |
|                                                                                                                                                       |                       |                                          |                      |
| Site Information Subdivision Name:                                                                                                                    | Primary Lot:          |                                          | Secondary Lot:       |
| Block: 000                                                                                                                                            | Map Book: 0           |                                          | Map Page: 0          |
| Lot Dimension 1: 0                                                                                                                                    | Lot Dimension 2: 0    |                                          | Acres: 74            |
| Municipality: Unincorporated                                                                                                                          | Lot Dimension 2. 0    |                                          | NU65. 74             |
| Description                                                                                                                                           |                       |                                          |                      |
| COM SW COR SEC 22 N370.72 TO POB CON N369.28 CON N1920 W1351.91 S2693 TO N R/W CO RD #40 E446.75 NLY208.7 E208.71 N70.83 E312.94 CON ELY387.02 TO POB |                       |                                          |                      |
|                                                                                                                                                       |                       |                                          |                      |
| Remarks                                                                                                                                               |                       |                                          |                      |
| DB 134 P 5;                                                                                                                                           |                       |                                          |                      |
|                                                                                                                                                       |                       |                                          |                      |
| Document Links                                                                                                                                        |                       |                                          |                      |
| https://probaterecords.shelbyal.com/DocDescMain.aspx?sk=20120517000176540                                                                             |                       |                                          |                      |
| https://probaterecords.shelbyal.com/DocDescMain.aspx?sk=19940505000146821                                                                             |                       |                                          |                      |