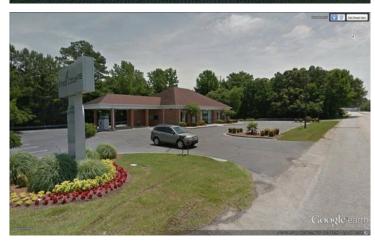

### **Description**

 $Turn \ Key \ Bank \ with \ large \ parking \ lot \ and \ drive \ thru's \ in \ place. \ Frontage \ on \ Dearborn \ Street \ Purchased \ without \ any \ use \ restrictions$ 

# **Building Details**

| Sub Type            | Free Standing Bank     | Year Built       | 1989          |  |
|---------------------|------------------------|------------------|---------------|--|
| Building Status     | Existing               | Occupancy Type   | Single Tenant |  |
| Building Size       | 4,281 SF               | Percent Occupied | 0%            |  |
| Land Size           | 0.94 Acres / 40,946 SF | Parking Spaces   | -             |  |
| Number of Buildings | 1                      | Parking Ratio    | -             |  |
| Number of Floors    | 1                      | Rentable Space   | 4,281 SF      |  |