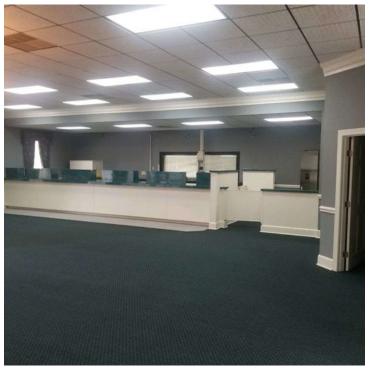

### **Description**

 $Turn \ Key \ Bank \ with \ large \ parking \ lot \ and \ drive \ thru's \ in \ place. \ Frontage \ on \ Dearborn \ Street \ Purchased \ without \ any \ use \ restrictions$ 

# **Building Details**

| Sub Type            | Free Standing Bank     | Year Built       | 1989          |  |
|---------------------|------------------------|------------------|---------------|--|
| Building Status     | Existing               | Occupancy Type   | Single Tenant |  |
| Building Size       | 4,281 SF               | Percent Occupied | 0%            |  |
| Land Size           | 0.94 Acres / 40,946 SF | Parking Spaces   | -             |  |
| Number of Buildings | 1                      | Parking Ratio    | -             |  |
| Number of Floors    | 1                      | Rentable Space   | 4,281 SF      |  |