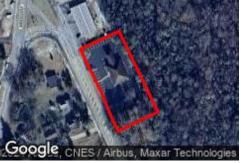

#### **Location Details**

| Address   | 105 Dearborn St, Great Falls, SC 2905 | Parcels | 202-06-01-042-000 |
|-----------|---------------------------------------|---------|-------------------|
| Submarket | CLT - Chester County                  | Name    | 105 Dearborn St   |
| County    | Chester                               |         |                   |
|           |                                       |         |                   |