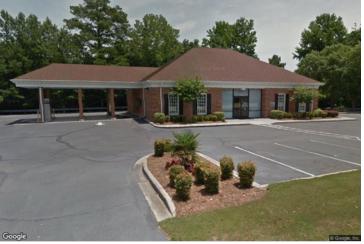

### **Description**

 $Turn \ Key \ Bank \ with \ large \ parking \ lot \ and \ drive \ thru's \ in \ place. \ Frontage \ on \ Dearborn \ Street \ Purchased \ without \ any \ use \ restrictions$ 

# **Building Details**

| Sub Type            | Free Standing Bank     | Year Built       | 1989          |  |
|---------------------|------------------------|------------------|---------------|--|
| Building Status     | Existing               | Occupancy Type   | Single Tenant |  |
| Building Size       | 4,281 SF               | Percent Occupied | 0%            |  |
| Land Size           | 0.94 Acres / 40,946 SF | Parking Spaces   | -             |  |
| Number of Buildings | 1                      | Parking Ratio    | -             |  |
| Number of Floors    | 1                      | Rentable Space   | 4,281 SF      |  |