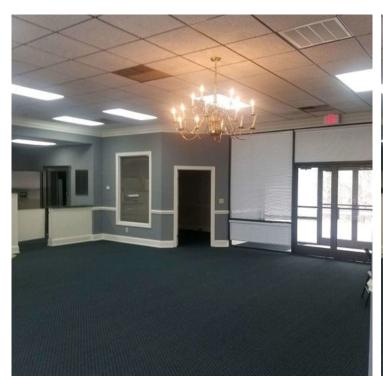

Size       | 4,281 SF               | Percent Occupied | 0%            |  |
| Land Size           | 0.94 Acres / 40,946 SF | Parking Spaces   | -             |  |
| Number of Buildings | 1                      | Parking Ratio    | -             |  |
| Number of Floors    | 1                      | Rentable Space   | 4,281 SF      |  |

## **Property Listings**

2 Listings | 4,281 SF | Negotiable

| Туре      | Condo | Space Use | Suite | Available Space | Rate              | Available |
|-----------|-------|-----------|-------|-----------------|-------------------|-----------|
| For Sale  | No    | Retail    | -     | 4,281 SF        | \$700,000         | 5/21/2024 |
| For Lease | No    | Retail    | -     | 4,281 SF        | \$2,750 Month NNN | 2/20/2023 |

## **Additional Photos**





















## Contact