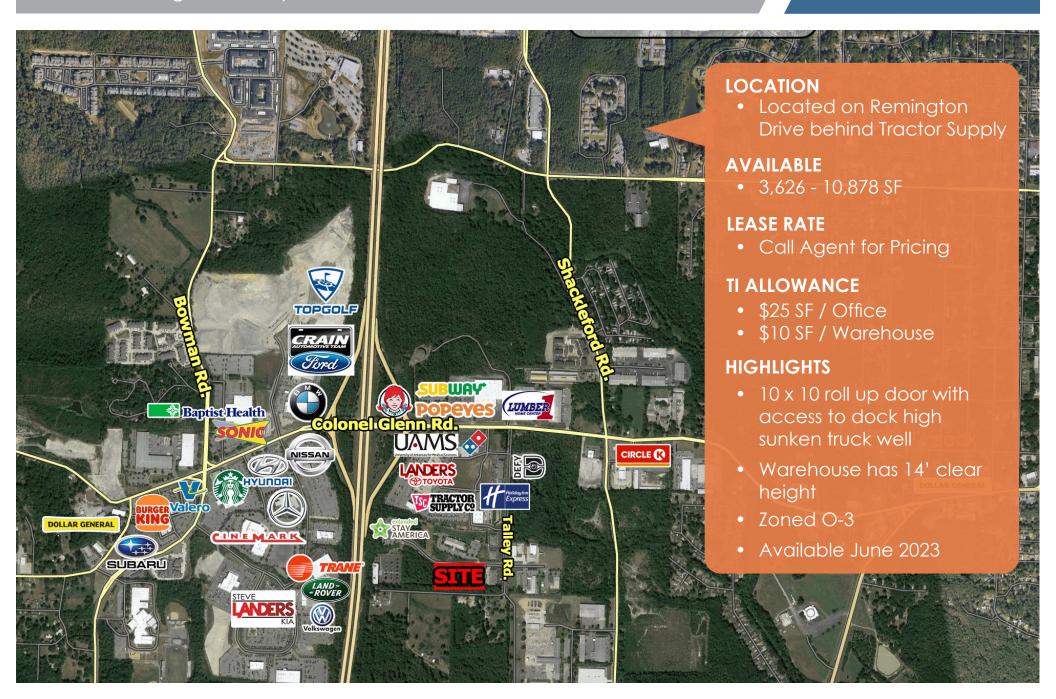

mercial Realty, LLC**

1 Remington Drive, Suite 100 Little Rock, Arkansas 72204 501.219.0919

The statements, terms and conditions set forth in this advertisement are deemed reliable but not guaranteed and remain, at all times, subject to change by the property owner(s) without notice. The property owner(s) reserve the right, at its sole and absolute discretion to adjust the price and remove the property from the market at any time without notice. The property owner(s) reserves the right to reject any and all offers and transactions are subject to the execution of the definitive agreements. Commercial Realty, LLC makes no guarantees, representations or warranties regarding its accuracy.

## Property Info

Lot 17 - Remington Drive | Little Rock, AR

# Commercial Realty \( \text{Realty} \)