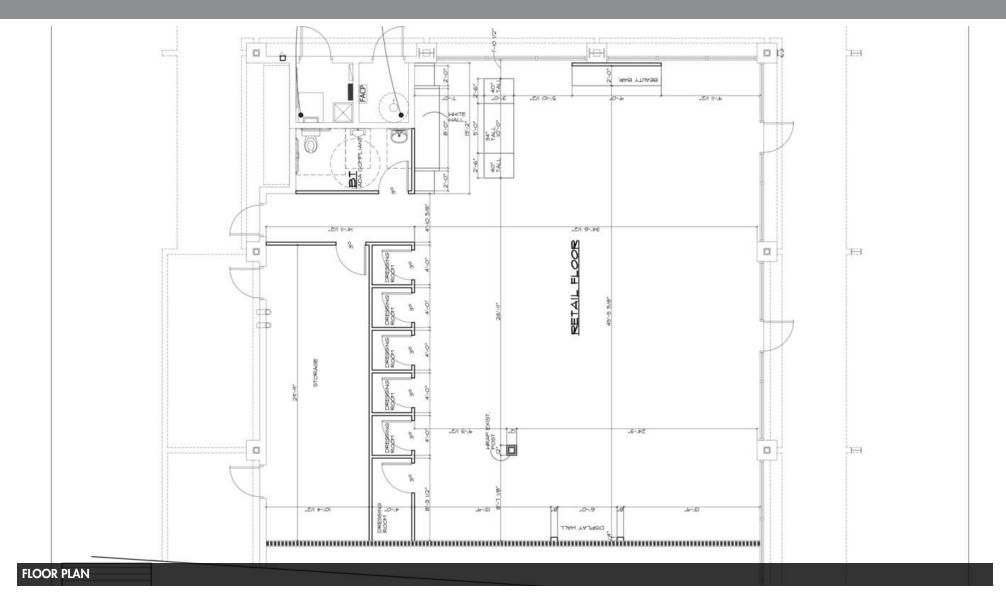

#### PROPERTY SUMMARY

Available SF: 2,382 SF (Ste K-102)

Lease Rate: \$39.27 SF/yr (NNN)

**Lot Size:** 2,382 SF

**Building Size:** 8,641 SF

**Zoning:** RC (Regional Commercial)

**Cross Streets:** Williams Field Rd & San Tan Village Pkwy