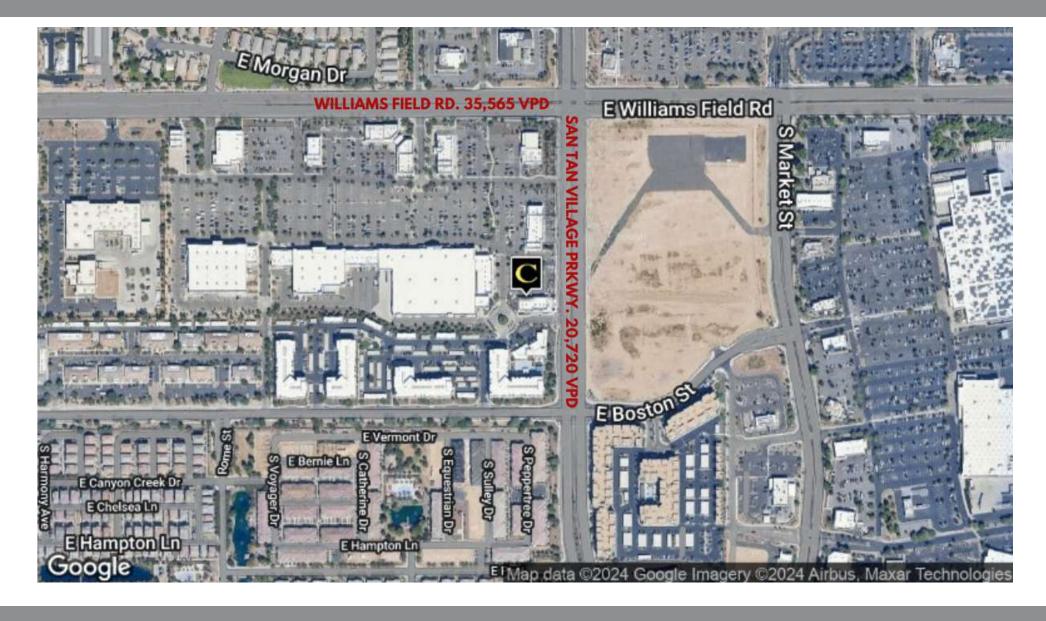

#### PROPERTY SUMMARY

Available SF: 2,382 SF (Ste K-102)

Lease Rate: \$39.27 SF/yr (NNN)

**Lot Size:** 2,382 SF

**Building Size:** 8,641 SF

**Zoning:** RC (Regional Commercial)

**Cross Streets:** Williams Field Rd & San Tan Village Pkwy

#### PROPERTY HIGHLIGHTS

- Prime sublease opportunity until 3/31/27
- Below market rate in San Tan Village Trade area
- Shadow Anchors include At Home, Trader Joe's, Ashley Furniture, Urban Air, and more!
- Monument Signage
- High Income Demos with a HH income over \$150k within 3 miles
- Highly visible location with 56k VPD at San Tan Village Pkwy & Williams Field