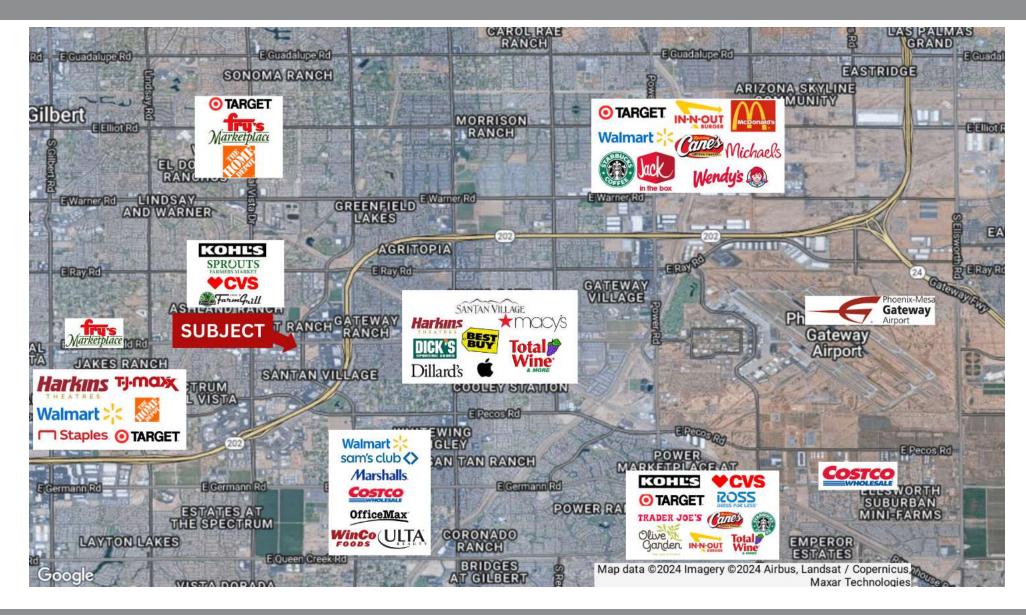

#### **PROPERTY OVERVIEW**

Exceptional retail sublease opportunity in Gilbert's San Tan Village trade area. San Tan Pavilions is anchored by Shadow Anchors include At Home, Trader Joe's, Ashley Furniture, Urban Air, and more! Don't miss out on this remarkable space to elevate your business.

#### PROPERTY HIGHLIGHTS

- Prime sublease opportunity until 3/31/27
- Below market rate in San Tan Village Trade area
- Shadow Anchors include At Home, Trader Joe's, Ashley Furniture, Urban Air, and more!
- Monument Signage
- High Income Demos with a HH income over \$150k within 3 miles
- Highly visible location with 56k VPD at San Tan Village Pkwy & Williams Field