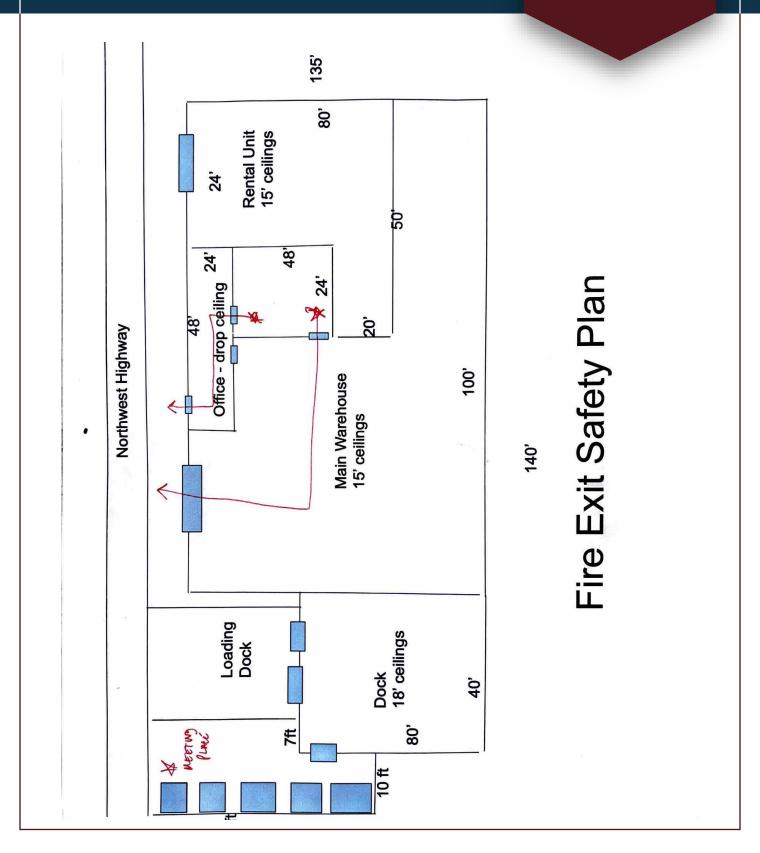

#### **BUILDING SPECIFICATIONS**

• TYPE: Industrial Building

• Building Size: ±17,350 sq. ft.

• ±1,000 sq. ft. Office and separate restrooms

• ±16,350 sq. ft. Warehouse

• Land Size: ±21,031 SF

Price: Subject to Offer

### **BUILDING FEATURES**

• Clear Heights: 13'-14' 7"

• Ceiling Heights: 13' 7" – 17'

Loading:

• Two (2) exterior truck level docks

• Two (2) drive-in doors

• **Power:** 800 Amps / 240 V

• **Zoning:** M1-2