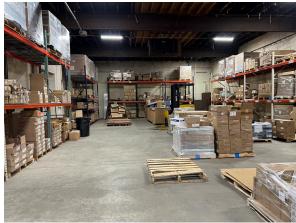

#### **BUILDING SPECIFICATIONS**

• TYPE: Industrial Building

• Building Size: ±17,350 sq. ft.

• ±1,000 sq. ft. Office and separate restrooms

• ±16,350 sq. ft. Warehouse

• Land Size: ±21,031 SF

Price: Subject to Offer

### **BUILDING FEATURES**

• Clear Heights: 13'-14' 7"

• Ceiling Heights: 13' 7" – 17'

Loading:

• Two (2) exterior truck level docks

• Two (2) drive-in doors

• **Power:** 800 Amps / 240 V

• **Zoning:** M1-2