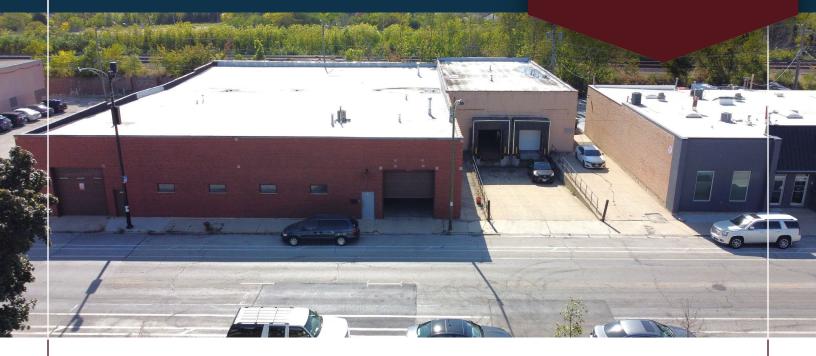

### CHICAGO INDUSTRIAL BUILDING WITH AMPLE LOADING AVAILABLE FOR FOR SALE

### 5328 N Northwest Hwy Chicago IL

#### **BUILDING SPECIFICATIONS**

• TYPE: Industrial Building

• Building Size: ±17,350 sq. ft.

• ±1,000 sq. ft. Office and separate restrooms

• ±16,350 sq. ft. Warehouse

• Land Size: ±21,031 SF

Price: Subject to Offer

### **BUILDING FEATURES**

• Clear Heights: 13'-14' 7"

• Ceiling Heights: 13' 7" – 17'

Loading:

• Two (2) exterior truck level docks

• Two (2) drive-in doors

• **Power:** 800 Amps / 240 V

• **Zoning:** M1-2