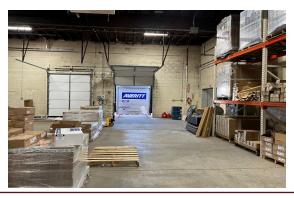

### **BUILDING FEATURES**

• Clear Heights: 13'-14' 7"

• Ceiling Heights: 13' 7" – 17'

Loading:

• Two (2) exterior truck level docks

• Two (2) drive-in doors

• **Power:** 800 Amps / 240 V

• **Zoning:** M1-2