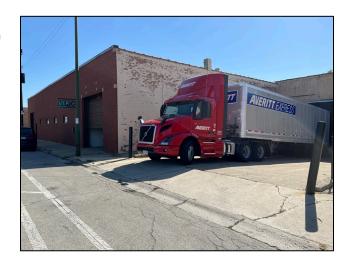

### **BUILDING FEATURES**

• Clear Heights: 13'-14' 7"

• Ceiling Heights: 13' 7" – 17'

Loading:

• Two (2) exterior truck level docks

• Two (2) drive-in doors

• **Power:** 800 Amps / 240 V

• **Zoning:** M1-2