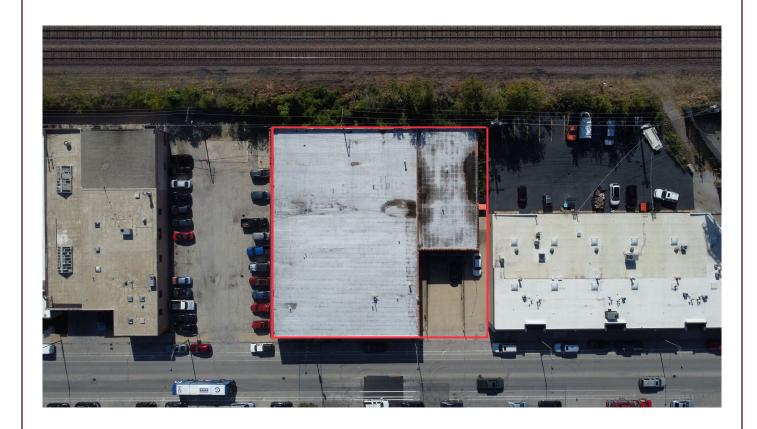

#### **BUILDING SPECIFICATIONS**

• TYPE: Industrial Building

• Building Size: ±17,350 sq. ft.

• ±1,000 sq. ft. Office and separate restrooms

• ±16,350 sq. ft. Warehouse

• Land Size: ±21,031 SF

Price: Subject to Offer

• 2023 RE Taxes: \$60,806.76 (\$3.50/sq. ft.)