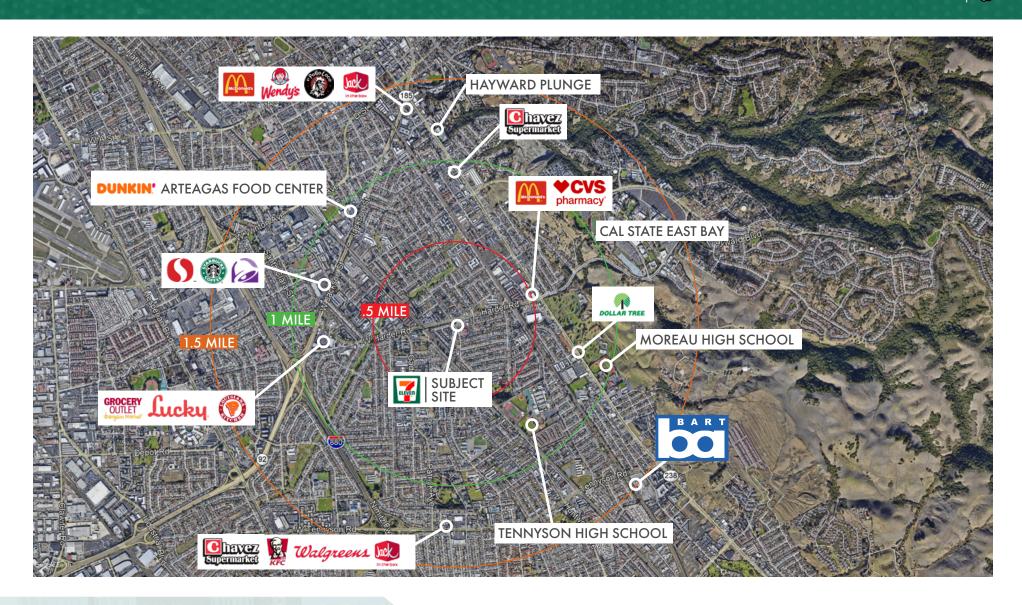

## HIGHLY VISIBLE NEIGHBORHOOD MARKET CORNER OUTPARCEL

Approximately 1 acre outparcel of Land Available for various uses independent or part of larger Neighborhood Hispanic Shopping Center

- High Visibility outparcel along Major Thoroughfare
- Part of National Hispanic Supermarket Chain Shopping Center
- Easy Access to I-880 and Mission Blvd. (Hwy 238)
- Approximately 1 acre
- Drive thru possibilities
- Potential for various uses