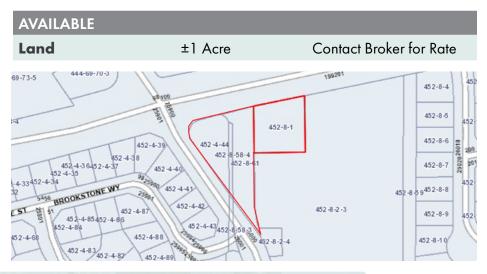

## HIGHLY VISIBLE NEIGHBORHOOD MARKET CORNER OUTPARCEL

Approximately 1 acre outparcel of Land Available for various uses independent or part of larger Neighborhood Hispanic Shopping Center

- High Visibility outparcel along Major Thoroughfare
- Part of National Hispanic Supermarket Chain Shopping Center
- Easy Access to I-880 and Mission Blvd. (Hwy 238)
- Approximately 1 acre
- Drive thru possibilities
- Potential for various uses