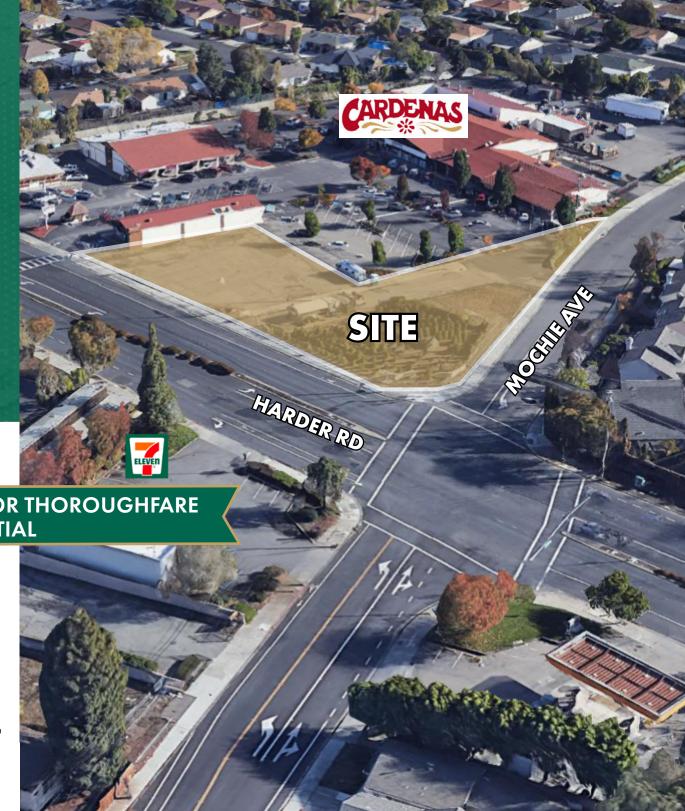

# FOR LEASE

101 HARDER ROAD, HAYWARD, CA 94520

HICH VISIBILITY

CORNER OUTPARCEL ON MAJOR THOROUGHFARE WITH DRIVE-THROUGH POTENTIAL

## HIGHLY VISIBLE NEIGHBORHOOD MARKET CORNER OUTPARCEL

Approximately 1 acre outparcel of Land Available for various uses independent or part of larger Neighborhood Hispanic Shopping Center

- High Visibility outparcel along Major Thoroughfare
- Part of National Hispanic Supermarket Chain Shopping Center
- Easy Access to I-880 and Mission Blvd. (Hwy 238)
- Approximately 1 acre
- Drive thru possibilities
- Potential for various uses