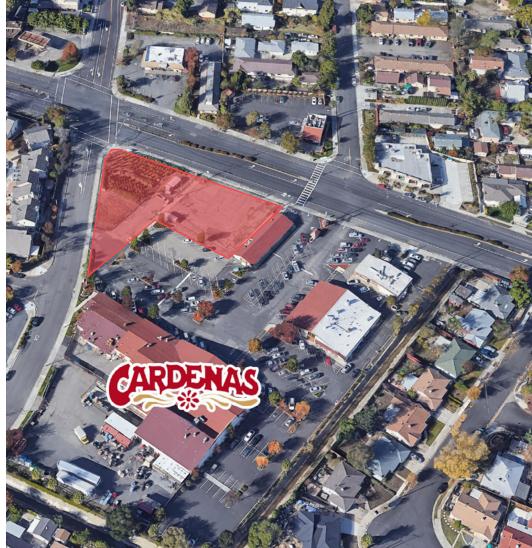

## HIGHLY VISIBLE NEIGHBORHOOD MARKET CORNER OUTPARCEL

Approximately 1 acre outparcel of Land Available for various uses independent or part of larger Neighborhood Hispanic Shopping Center

- High Visibility outparcel along Major Thoroughfare
- Part of National Hispanic Supermarket Chain Shopping Center
- Easy Access to I-880 and Mission Blvd. (Hwy 238)
- Approximately 1 acre
- Drive thru possibilities
- Potential for various uses