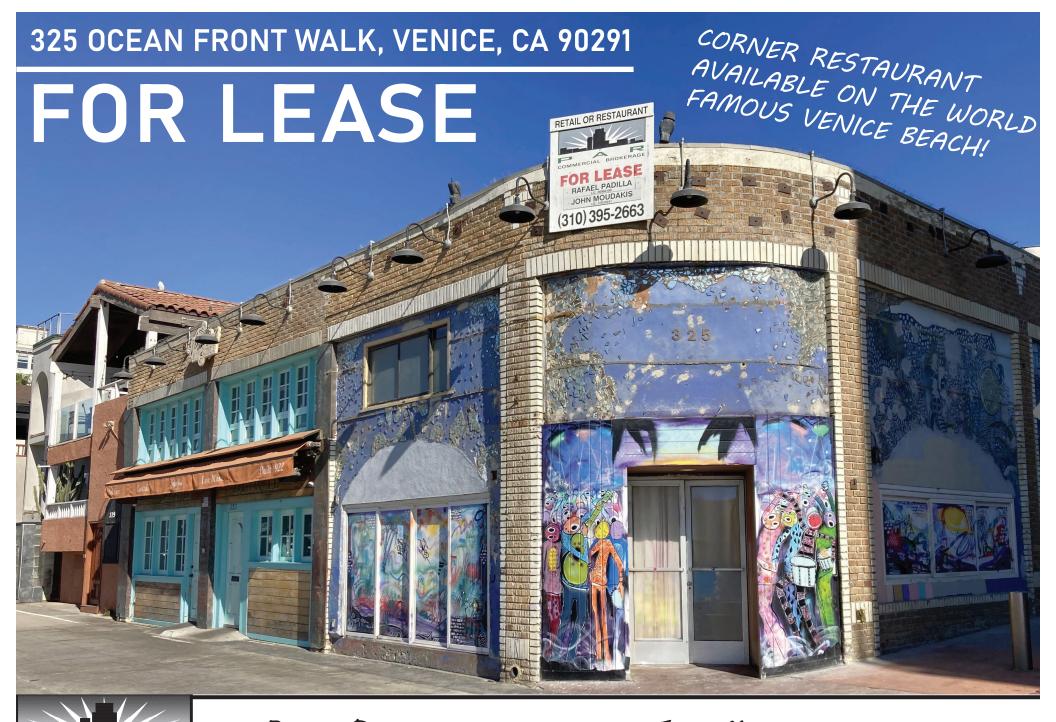

## 325 OCEAN FRONT WALK VENICE, CA 90291

Surf at lunch.....

## Walk to dinner.....

SIZE: Approximately 1,750 square foot

RATE: \$15,000 per month, NNN (NNN estimated to

be \$4,700 per month)

PARKING: Large public parking lot in front

**AVAILABLE**: Immediately

**TERM:** 5 - 10 years

- Great corner identity
- High identity location
- Heavy foot traffic
- Large public parking lot in front
- Great demographics
- Walking distance from Santa Monica Pier

RAFAEL PADILLA • 310.395.2663 x102 RAFAEL@PARCOMMERCIAL.COM • LIC# 00960188