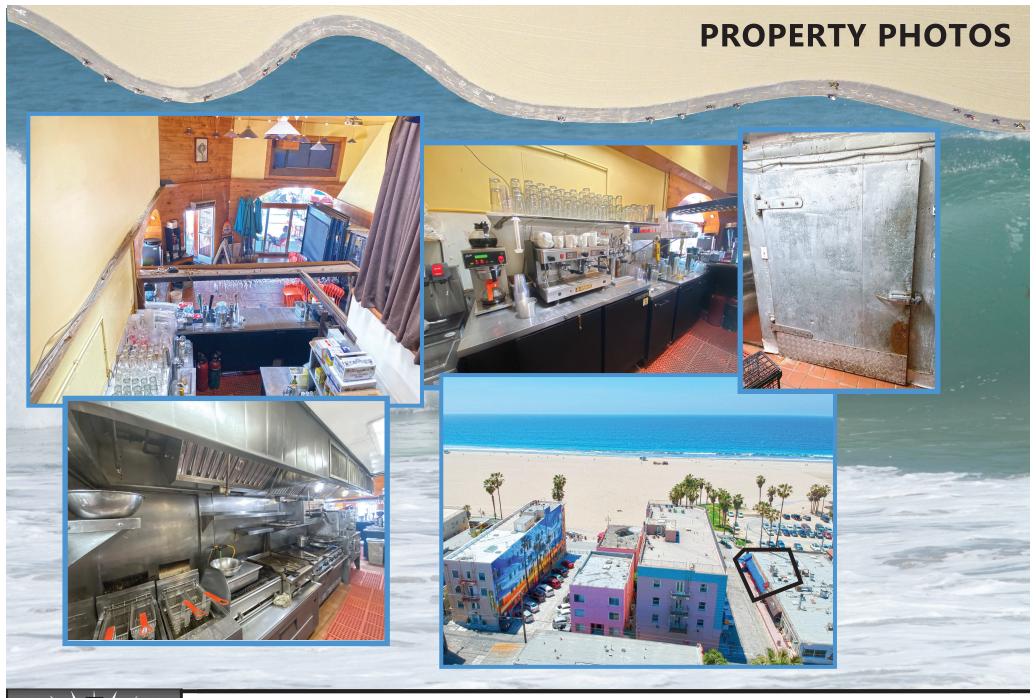

## Walk to dinner.....

SIZE: Approximately 1,750 square foot

RATE: \$15,000 per month, NNN (NNN estimated to

be \$4,700 per month)

PARKING: Large public parking lot in front

**AVAILABLE**: Immediately

**TERM:** 5 - 10 years