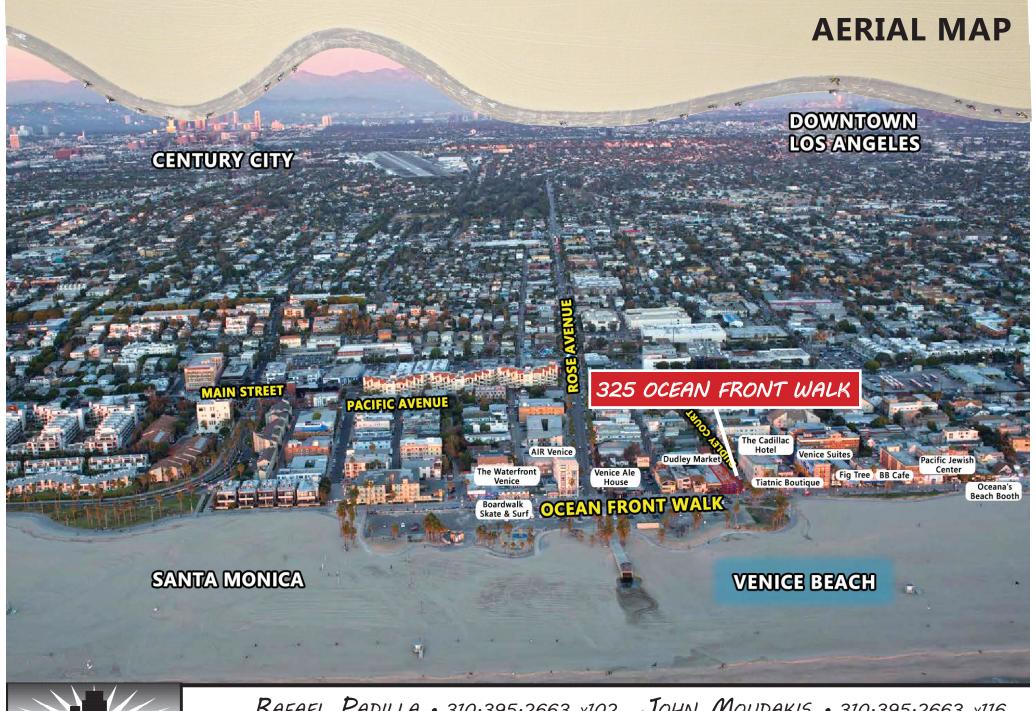

- Great corner identity
- High identity location
- Heavy foot traffic
- Large public parking lot in front
- Great demographics
- Walking distance from Santa Monica Pier

RAFAEL PADILLA • 310.395.2663 x102 RAFAEL@PARCOMMERCIAL.COM • LIC# 00960188