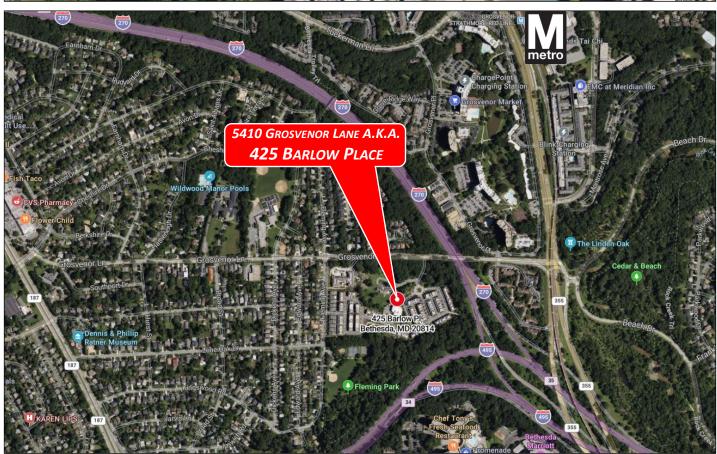

For pricing guidance and additional information please contact:

301.961.9696

Jack Alexander Ext. 207

jalexander@amrcommercial.com

5410 GROSVENOR LANE A.K.A.

## 425 Barlow Place Bethesda, MD 20814

Convenient to countless amenities with quick access to I-270, I-495, Rockville Pike and Old Georgetown Road, and just a 10-minute walk to Grosvenor Metro Station (Red Line).