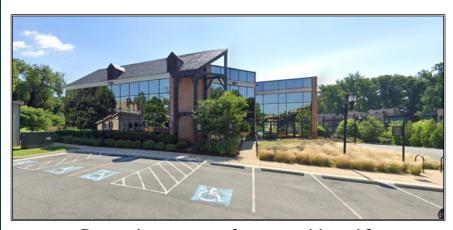

## **BUILDING FOR SALE / LEASE**

- Two-story
   commercial
   condominium
   building totaling
   approximately
   22,000 square feet
- 60+ surface parking spaces
- Secure location nestled among multi-milliondollar townhomes
- Only offers by non-profits can be considered

## 425 Barlow Place Bethesda, MD 20814

Convenient to countless amenities with quick access to I-270, I-495, Rockville Pike and Old Georgetown Road, and just a 10-minute walk to Grosvenor Metro Station (Red Line).