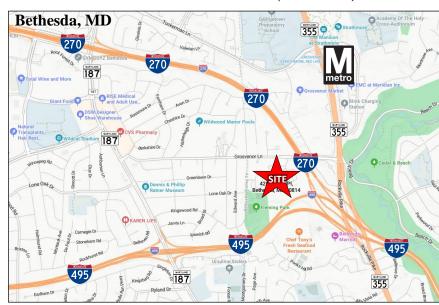

## 425 Barlow Place Bethesda, MD 20814

Convenient to countless amenities with quick access to I-270, I-495, Rockville Pike and Old Georgetown Road, and just a 10-minute walk to Grosvenor Metro Station (Red Line).