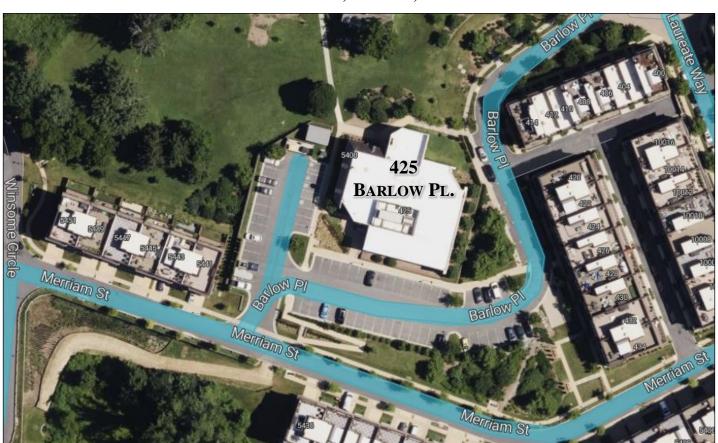

## 425 Barlow Place Bethesda, MD 20814

Convenient to countless amenities with quick access to I-270, I-495, Rockville Pike and Old Georgetown Road, and just a 10-minute walk to Grosvenor Metro Station (Red Line).

ALEXANDER, MONTROSE, RITTENBERG Commercial Real Estate Brokerage Est. 1994

NON-PROFIT
ONLY

5410 Grosvenor Lane a.k.a. 425 Barlow Place, Bethesda, MD 20814

4849 Rugby Avenue  $\diamond$  Suite 200  $\diamond$  Bethesda, Maryland 20814  $\diamond$  301.961.9696  $\diamond$  Fax 301.656.7551  $\diamond$  www.amrcommercial.com