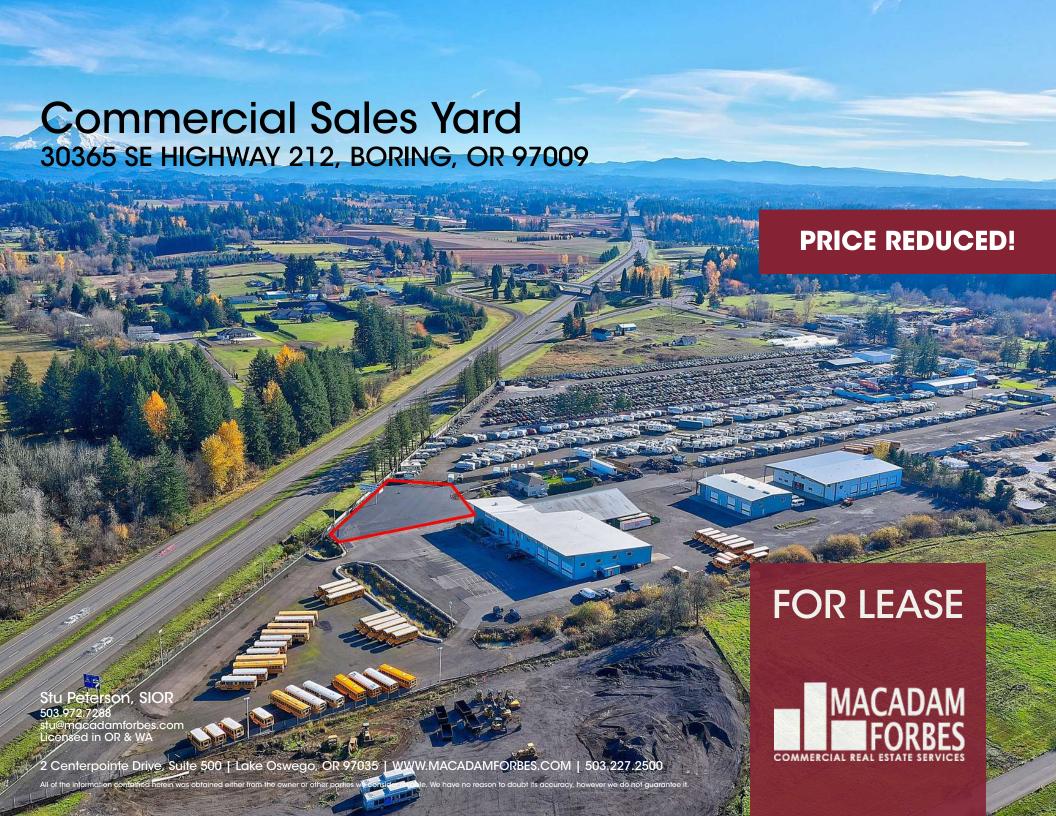

## **LOCATION DESCRIPTION**

Super commercial site located at the conflux of Highways 212 and 26. Perfect visibility to both directions of Highway 26. Long-established sales yard.

## **PROPERTY HIGHLIGHTS**

- · Newly paved & fenced
- Large available double-side signage

## **OFFERING SUMMARY**

| Lease Rate:   | \$5,000.00 per month (Gross)                             |
|---------------|----------------------------------------------------------|
| Available SF: | 22,500 SF+/-                                             |
| Zoning:       | Allows Sales and Storage of trucks,<br>equipment and RVs |