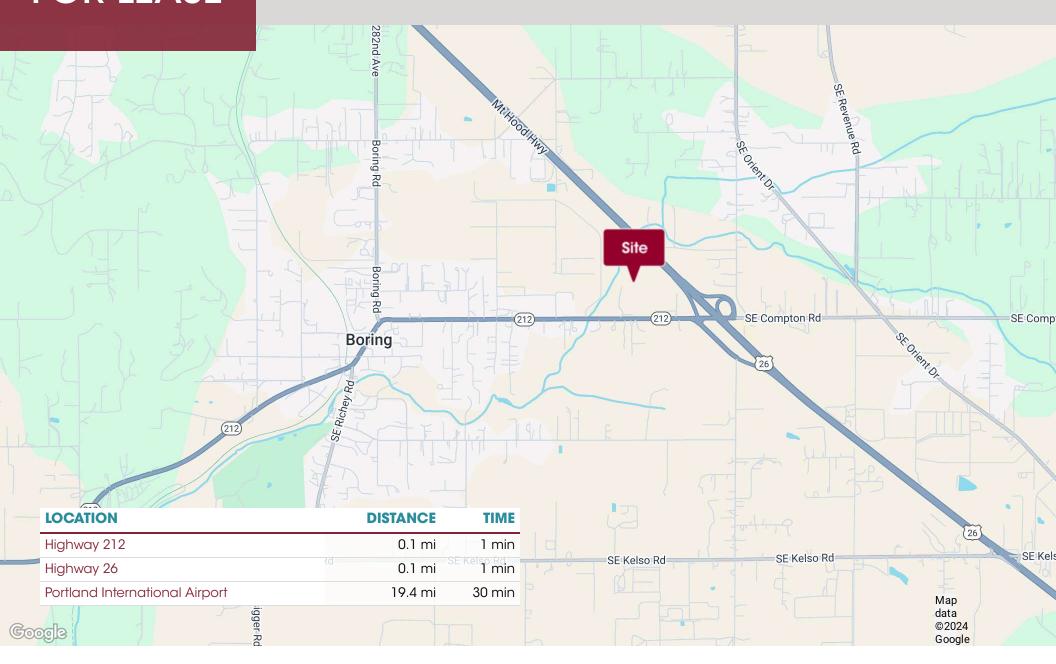

## **LOCATION DESCRIPTION**

Super commercial site located at the conflux of Highways 212 and 26. Perfect visibility to both directions of Highway 26. Long-established sales yard.