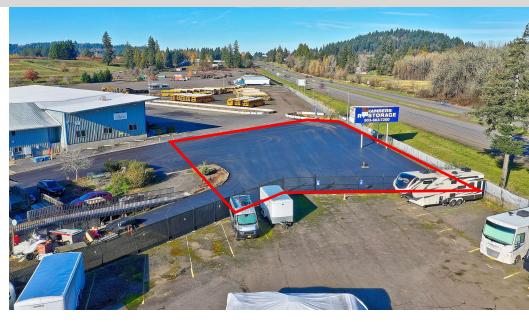

## **PROPERTY HIGHLIGHTS**

- · Newly paved & fenced
- Large available double-side signage

## **OFFERING SUMMARY**

| Lease Rate:   | \$5,000.00 per month (Gross)                             |
|---------------|----------------------------------------------------------|
| Available SF: | 22,500 SF+/-                                             |
| Zoning:       | Allows Sales and Storage of trucks,<br>equipment and RVs |