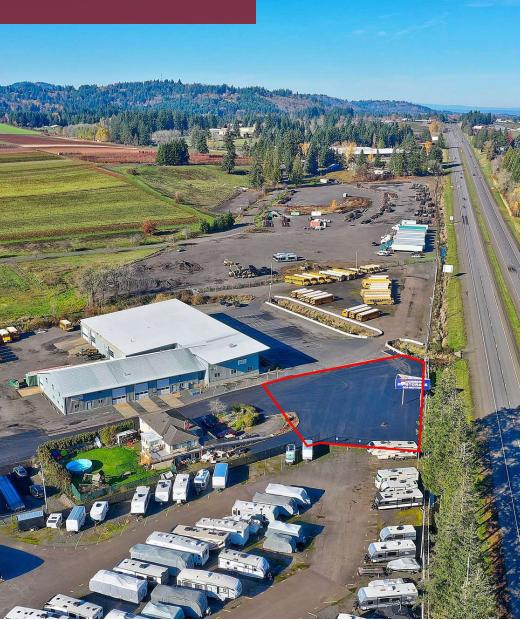

## **LOCATION DESCRIPTION**

Super commercial site located at the conflux of Highways 212 and 26. Perfect visibility to both directions of Highway 26. Long-established sales yard.

## **PROPERTY HIGHLIGHTS**

- · Newly paved & fenced
- Large available double-side signage

## **OFFERING SUMMARY**

| Lease Rate:   | \$5,000.00 per month (Gross)                             |
|---------------|----------------------------------------------------------|
| Available SF: | 22,500 SF+/-                                             |
| Zoning:       | Allows Sales and Storage of trucks,<br>equipment and RVs |