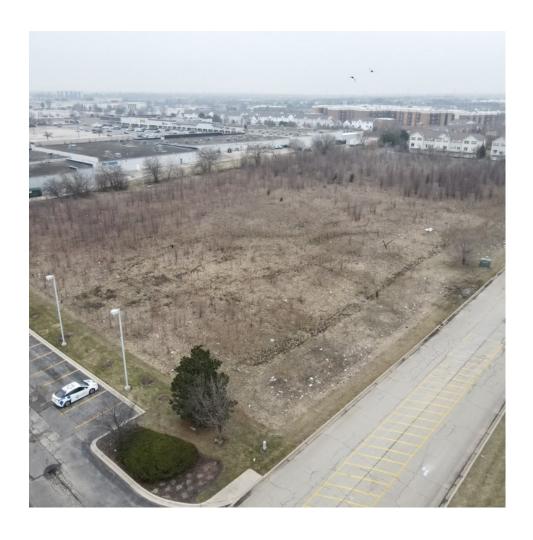

### PROPERTY DESCRIPTION

JAMESON COMMERCIAL PRESENTS THIS 3.22 AC LOT IN AURORA, ILLINOIS RIGHT OFF OF HIGHLY VISIBLE AND TRAFFICKED ROUTE 59 NEAR AURORA'S LARGEST RETAIL CORRIDOR. THIS SPACIOUS LOT HAS 418 FEET OF FRONTAGE AND HAS ALREADY BEEN PRE-APPROVED FOR A NEW HOTEL/HOSPITALITY DEVELOPMENT.