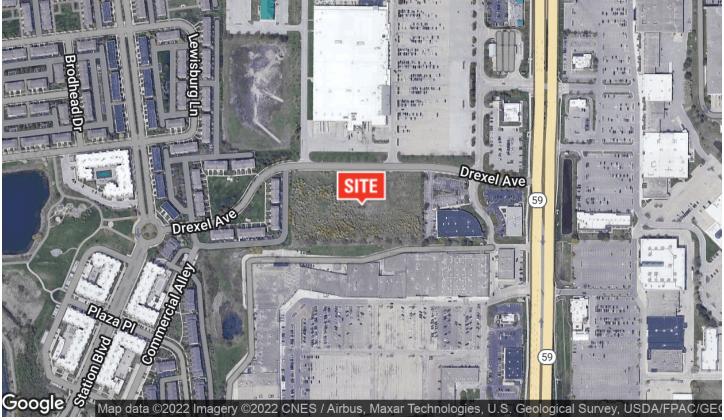

: \$2,900,000

RICK GARDELLA
VICE PRESIDENT
312.296.9669
RGARDELLA@JAMESON.COM



# **EXECUTIVE SUMMARY**



**LOT SIZE** 

3.22 AC

ZONING

OT

FRONTAGE

418' ON IL ROUTE 59

PARCEL NUMBER

07-21-200-047

PROPOSED USE

APPROVED FOR HOSPITALITY

FOR SALE ASKING PRICE

\$2,900,000

### PROPERTY DESCRIPTION

JAMESON COMMERCIAL PRESENTS THIS 3.22 AC LOT IN AURORA, ILLINOIS RIGHT OFF OF HIGHLY VISIBLE AND TRAFFICKED ROUTE 59 NEAR AURORA'S LARGEST RETAIL CORRIDOR. THIS SPACIOUS LOT HAS 418 FEET OF FRONTAGE AND HAS ALREADY BEEN PRE-APPROVED FOR A NEW HOTEL/HOSPITALITY DEVELOPMENT.

OTHER DEVELOPMENT OPTIONS ARE AVAILABLE. PLEASE CONTACT BROKER FOR MORE INFORMATION!

#### **BOUNDARY AND TOPOGRAPHIC SURVEY**

716-724 ROUTE 59 AURORA, IL



# **RETAILER & SITE MAP**

716-724 ROUTE 59 AURORA, IL





## **DEMOGRAPHICS MAP & DATA**

716-724 ROUTE 59 AURORA, IL



| POPULATION                           | 0.5 MILES        | 1 MILE          | 1.5 MILES        |
|--------------------------------------|------------------|-----------------|------------------|
| Total Population                     | 1,569            | 6,820           | 24,899           |
| Average Age                          | 35.3             | 36.2            | 35.2             |
| Average Age (Male)                   | 36.4             | 36.8            | 36.0             |
| Average Age (Female)                 | 35.7             | 36.6            | 35.5             |
|                                      |                  |                 |                  |
| HOUSEHOLDS & INCOME                  | o.5 MILES