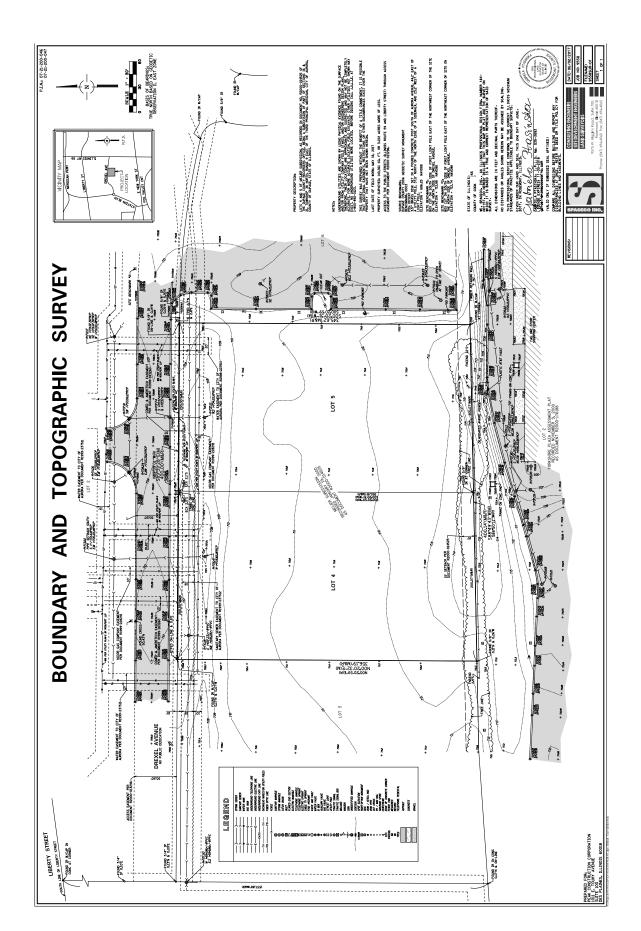

24

ROUTE 59 | AURORA, IL

DEVELOPMENT OPPORTUNITY

FOR SALE: \$2,900,000

RICK GARDELLA
VICE PRESIDENT
312.296.9669
RGARDELLA@JAMESON.COM



# **EXECUTIVE SUMMARY**



**LOT SIZE** 

3.22 AC

ZONING

OT

FRONTAGE

418' ON IL ROUTE 59

PARCEL NUMBER

07-21-200-047

PROPOSED USE

APPROVED FOR HOSPITALITY

FOR SALE ASKING PRICE

\$2,900,000

### PROPERTY DESCRIPTION

JAMESON COMMERCIAL PRESENTS THIS 3.22 AC LOT IN AURORA, ILLINOIS RIGHT OFF OF HIGHLY VISIBLE AND TRAFFICKED ROUTE 59 NEAR AURORA'S LARGEST RETAIL CORRIDOR. THIS SPACIOUS LOT HAS 418 FEET OF FRONTAGE AND HAS ALREADY BEEN PRE-APPROVED FOR A NEW HOTEL/HOSPITALITY DEVELOPMENT.

OTHER DEVELOPMENT OPTIONS ARE AVAILABLE. PLEASE CONTACT BROKER FOR MORE INFORMATION!

#### **BOUNDARY AND TOPOGRAPHIC SURVEY**

716-724 ROUTE 59 AURORA, IL



# **RETAILER & SITE MAP**

716-724 ROUTE 59 AURORA, IL





## **DEMOGRAPHICS MAP & DATA**

716-724 ROUTE 59 AURORA, IL



| POPULATION                           | 0.5 MILES        | 1 MILE          | 1.5 MILES        |
|--------------------------------------|------------------|-----------------|------------------|
| Total Population                     | 1,569            | 6,820           | 24,899           |
| Average Age                          | 35.3             | 36.2            | 35.2             |
| Average Age (Male)                   | 36.4             | 36.8            | 36.0             |
| Average Age (Female)                 | 35.7             | 36.6            | 35.5             |
|                                      |                  |                 |