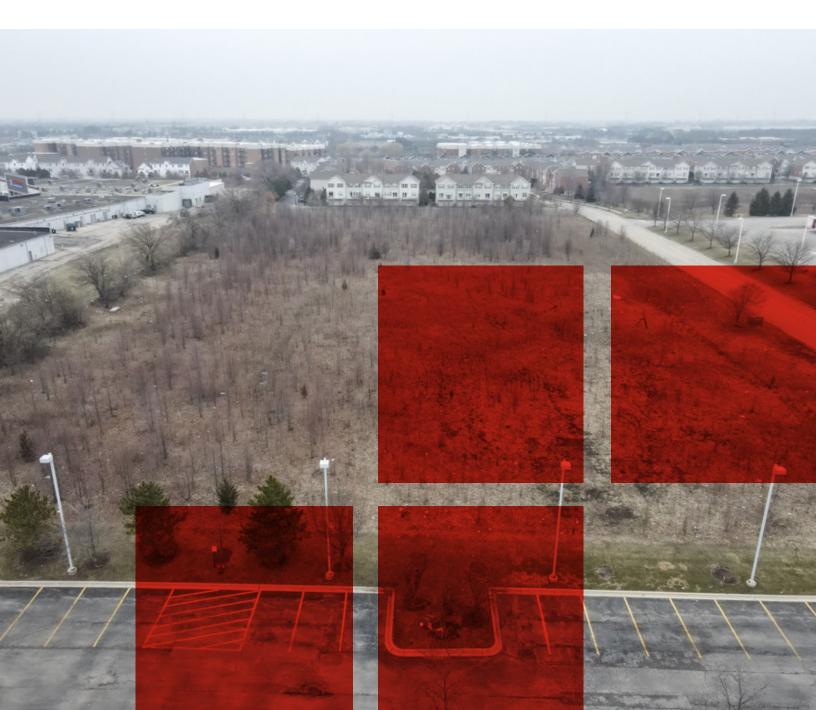

### PROPERTY DESCRIPTION

JAMESON COMMERCIAL PRESENTS THIS 3.22 AC LOT IN AURORA, ILLINOIS RIGHT OFF OF HIGHLY VISIBLE AND TRAFFICKED ROUTE 59 NEAR AURORA'S LARGEST RETAIL CORRIDOR. THIS SPACIOUS LOT HAS 418 FEET OF FRONTAGE AND HAS ALREADY BEEN PRE-APPROVED FOR A NEW HOTEL/HOSPITALITY DEVELOPMENT.