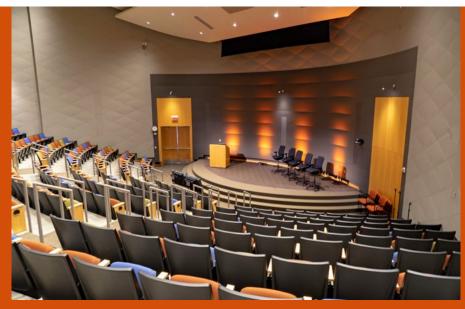

### STUNNING CAMPUS DESIGN

The innovative design of this suburban campus offers an experience rare within the Minneapolis market. Inside and out, the contemporary design of Prairieview Commons provides tenants with a spectacular, creative office environment.

Soaring more than 13 feet tall, the open ceilings bring in abundant natural daylight and promote great connectivity throughout the office, while a sleek glass line offers incredible views of the surrounding wetlands and Purgatory Creek. Paired with the stunning modern architecture and efficient layout, this campus has everything you need to reenergize your employees.