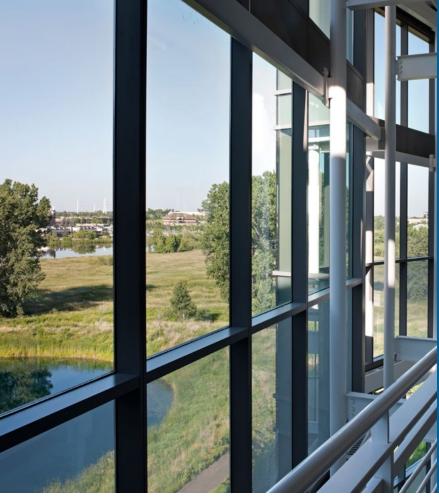

### STUNNING CAMPUS DESIGN

The innovative design of this suburban campus offers an experience rare within the Minneapolis market. Inside and out, the contemporary design of Prairieview Commons provides tenants with a spectacular, creative office environment.

Soaring more than 13 feet tall, the open ceilings bring in abundant natural daylight and promote great connectivity throughout the office, while a sleek glass line offers incredible views of the surrounding wetlands and Purgatory Creek. Paired with the stunning modern architecture and efficient layout, this campus has everything you need to reenergize your employees.