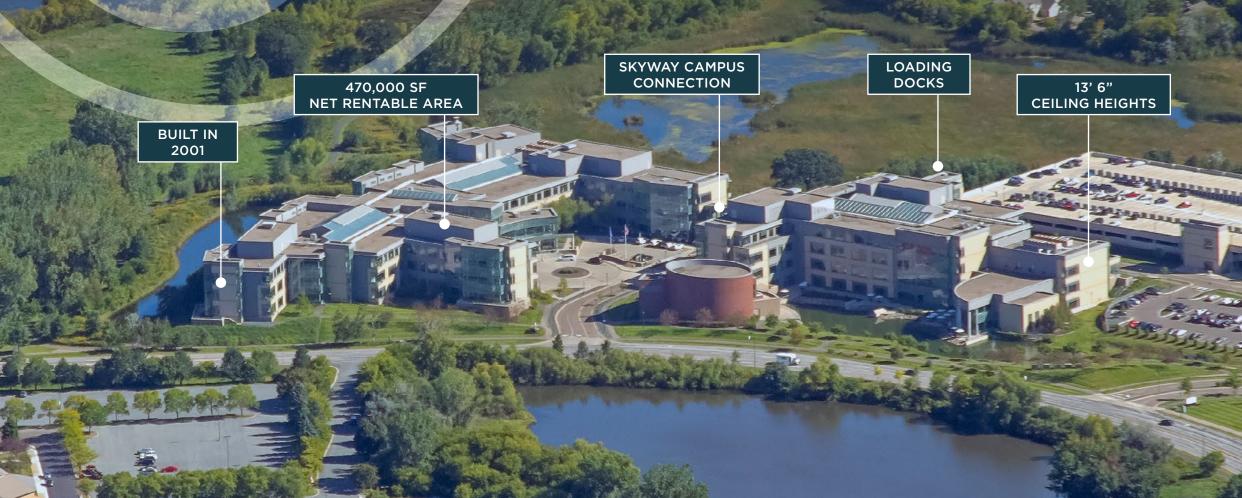

## WELCOME TO PRAIRIEVIEW COMMONS

A 53.8-ACRE CLASS A OFFICE CAMPUS

- notice #12

With its state-of-the-art design and beautiful natural setting, Prairieview Commons offers over 470,000 RSF of extraordinary Class A, headquarters space in one dynamic destination with a gorgeous outdoor environment.

## A CAMPUS AHEAD OF ITS TIME

1,626 PARKING STALLS (Structured & Surface)

### STUNNING CAMPUS DESIGN

The innovative design of this suburban campus offers an experience rare within the Minneapolis market. Inside and out, the contemporary design of Prairieview Commons provides tenants with a spectacular, creative office environment.

Soaring more than 13 feet tall, the open ceilings bring in abundant natural daylight and promote great connectivity throughout the office, while a sleek glass line offers incredible views of the surrounding wetlands and Purgatory Creek. Paired with the stunning modern architecture and efficient layout, this campus has everything you need to reenergize your employees.