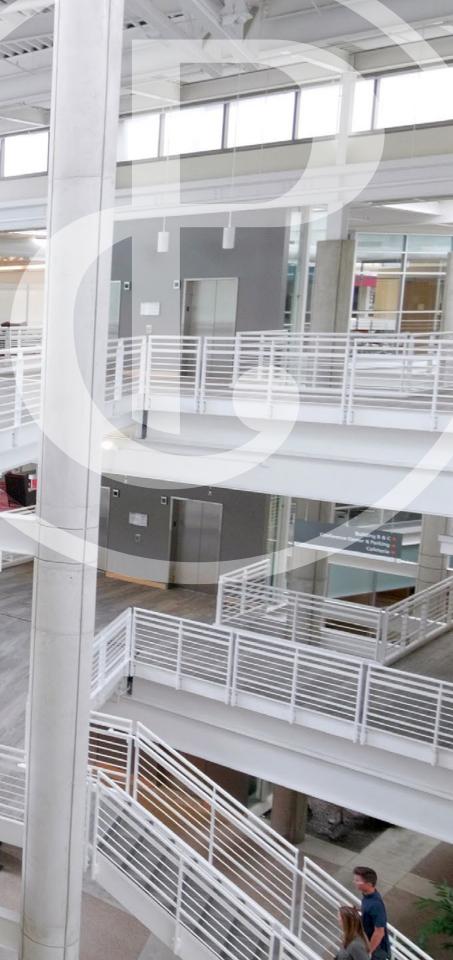

### STUNNING CAMPUS DESIGN

The innovative design of this suburban campus offers an experience rare within the Minneapolis market. Inside and out, the contemporary design of Prairieview Commons provides tenants with a spectacular, creative office environment.

Soaring more than 13 feet tall, the open ceilings bring in abundant natural daylight and promote great connectivity throughout the office, while a sleek glass line offers incredible views of the surrounding wetlands and Purgatory Creek. Paired with the stunning modern architecture and efficient layout, this campus has everything you need to reenergize your employees.