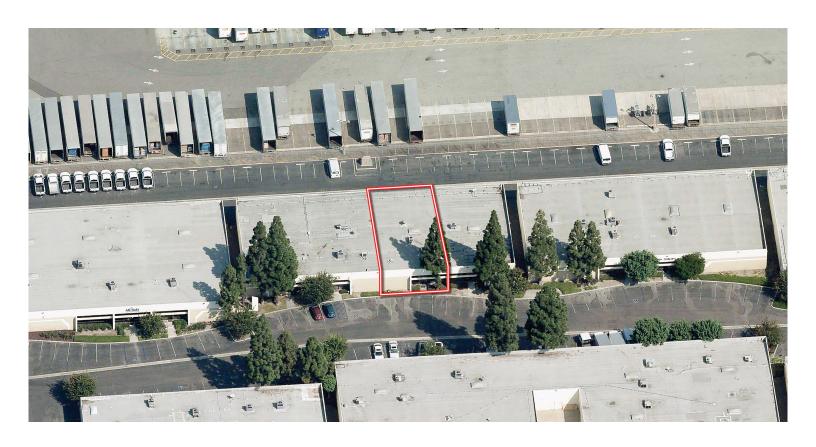

# FOR LEASE OR SALE | ± 3,636 SF

Rare Small Industrial Condominium 640 Eckhoff Street, Orange, CA

\*Site plan not to scale