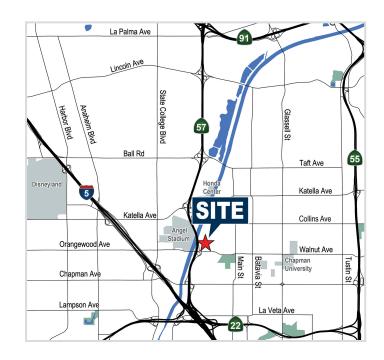

## **PROPERTY FEATURES**

- Orange Industrial Park
- ± 1,400 SF of Well Appointed Office Area
- ± 16' 17' Warehouse Clearance
- 9 Parking Spaces (2.7:1,000 SF)
- One (1) Ground Level Door
- 200 Amps of Power (Verify)
- · Fire Sprinklered
- Lease Rate: \$1.85 G PSF
- Sale Price: \$1,590,000 / \$437.29 PSF
- Excellent Access to the 57, 5, 22 and 91 Freeways
- · Walking Distance to Angel Stadium