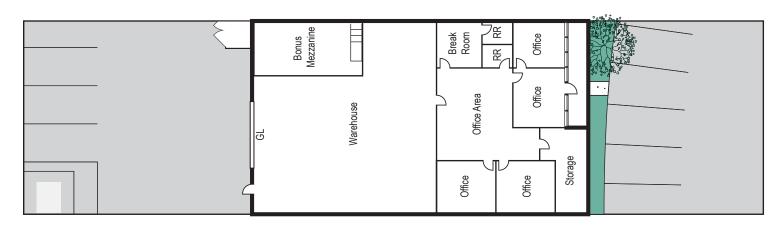

## **PROPERTY FEATURES**

- Orange Industrial Park
- ± 1,400 SF of Well Appointed Office Area
- ± 16' 17' Warehouse Clearance
- 9 Parking Spaces (2.7:1,000 SF)
- One (1) Ground Level Door
- 200 Amps of Power (Verify)
- · Fire Sprinklered
- Lease Rate: \$1.85 G PSF
- Sale Price: \$1,590,000 / \$437.29 PSF
- Excellent Access to the 57, 5, 22 and 91 Freeways
- · Walking Distance to Angel Stadium

# FOR LEASE OR SALE | ± 3,636 SF

Rare Small Industrial Condominium 640 Eckhoff Street, Orange, CA

\*Site plan not to scale