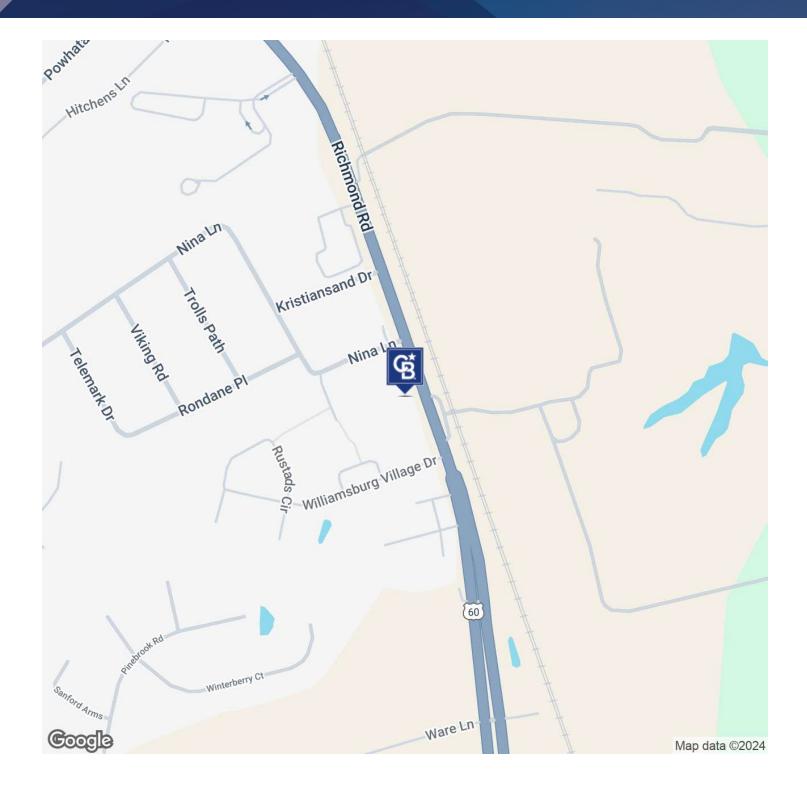

#### PROPERTY DESCRIPTION

This Property has two side by side 1,200 sf units. They are is zoned for General Business for most any business use. The location is excellent, i.e.: high traffic count, center of James City County, well maintained business park located on Richmond Road, easy access to I64. These units are full service and turn key. Richmond Road is the areas largest growth corridor, and commuter corridor. Some use allowed in this zone are: general office/administration, adult day care, medical offices. Available immediately.