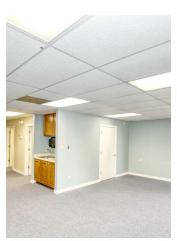

#### PROPERTY DESCRIPTION

This Property has two side by side 1,200 sf units. They are is zoned for General Business for most any business use. The location is excellent, i.e.: high traffic count, center of James City County, well maintained business park located on Richmond Road, easy access to I64. These units are full service and turn key. Richmond Road is the areas largest growth corridor, and commuter corridor. Some use allowed in this zone are: general office/administration, adult day care, medical offices. Available immediately.

#### **OFFERING SUMMARY**

| Lease Rate:       |           | \$15.     | 00 SF/yr (MG) |
|-------------------|-----------|-----------|---------------|
| Available SF:     |           |           | 1,200 SF      |
| Building Size:    |           |           | 2,400 SF      |
|                   |           |           |               |
| DEMOGRAPHICS      | 5 MILES   | 10 MILES  | 15 MILES      |
| Total Households  | 16,235    | 44,066    | 61,531        |
| Total Population  | 39,185    | 111,355   | 156,108       |
| Average HH Income | \$113,891 | \$123,099 | \$121,468     |
|                   |           |           |               |