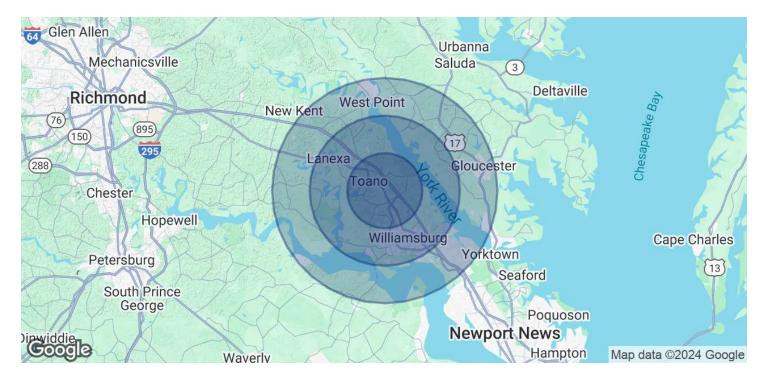

#### **OFFERING SUMMARY**

| Lease Rate:       |           | \$15.     | 00 SF/yr (MG) |
|-------------------|-----------|-----------|---------------|
| Available SF:     |           |           | 1,200 SF      |
| Building Size:    |           |           | 2,400 SF      |
|                   |           |           |               |
| DEMOGRAPHICS      | 5 MILES   | 10 MILES  | 15 MILES      |
| Total Households  | 16,235    | 44,066    | 61,531        |
| Total Population  | 39,185    | 111,355   | 156,108       |
| Average HH Income | \$113,891 | \$123,099 | \$121,468     |
|                   |           |           |               |

## UNITS AVAILABLE FOR LEASE

| POPULATION          | 5 MILES   | 10 MILES  | 15 MILES  |
|---------------------|-----------|-----------|-----------|
| Total Population    | 39,185    | 111,355   | 156,108   |
| Average Age         | 46        | 45        | 44        |
| HOUSEHOLDS & INCOME | 5 MILES   | 10 MILES  | 15 MILES  |
| Total Households    | 16,235    | 44,066    | 61,531    |
| # of Persons per HH | 2.4       | 2.5       | 2.5       |
| Average HH Income   | \$113,891 | \$123,099 | \$121,468 |
| Average House Value | \$459,798 | \$494,287 | \$462,255 |

Demographics data derived from AlphaMap

**Douglas Kendall** (757) 803-0836