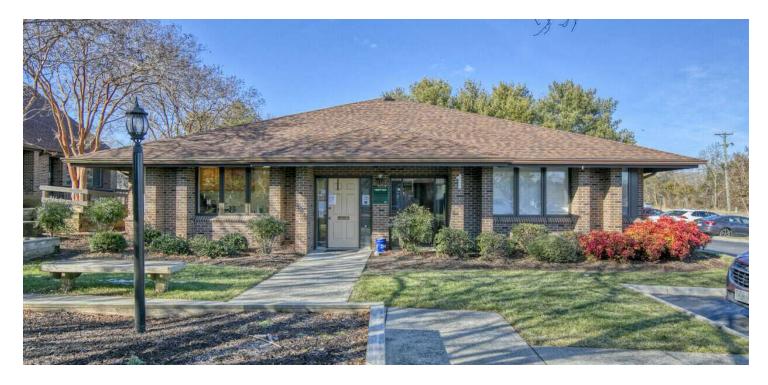

#### PROPERTY DESCRIPTION

This Property has two side by side 1,200 sf units. They are is zoned for General Business for most any business use. The location is excellent, i.e.: high traffic count, center of James City County, well maintained business park located on Richmond Road, easy access to I64. These units are full service and turn key. Richmond Road is the areas largest growth corridor, and commuter corridor. Some use allowed in this zone are: general office/administration, adult day care, medical offices. Available immediately.

#### **OFFERING SUMMARY**

| Lease Rate:       |           | \$15.     | 00 SF/yr (MG) |
|-------------------|-----------|-----------|---------------|
| Available SF:     |           |           | 1,200 SF      |
| Building Size:    |           |           | 2,400 SF      |
|                   |           |           |               |
| DEMOGRAPHICS      | 5 MILES   | 10 MILES  | 15 MILES      |
| Total Households  | 16,235    | 44,066    | 61,531        |
| Total Population  | 39,185    | 111,355   | 156,108       |
| Average HH Income | \$113,891 | \$123,099 | \$121,468     |
|                   |           |           |               |